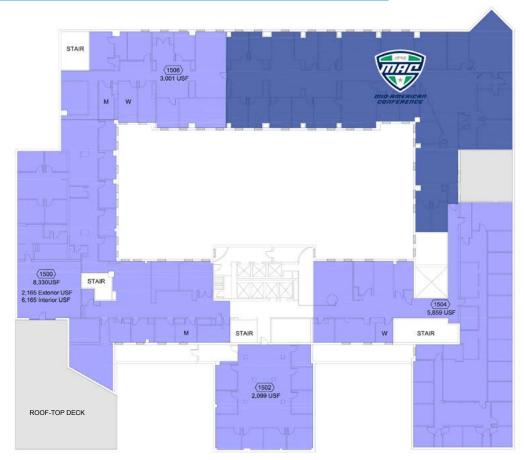

### Floor Plan

# For Lease > 24 Public Square

- > One of a kind space- never before on the market
- > 2,099-19,289 SF available
- > Located in a world-class, 4-star hotel that offers a fitness center, restaurants, lobby bar, conference and banquet facilities, and an attached parking garage
- > Private elevator from hotel lobby
- > Connected to Tower City, Horseshoe Casino, and RTA
- > Close to food service, shopping, and public transportation
- > 24/7 HVAC included
- > Roof-top deck available