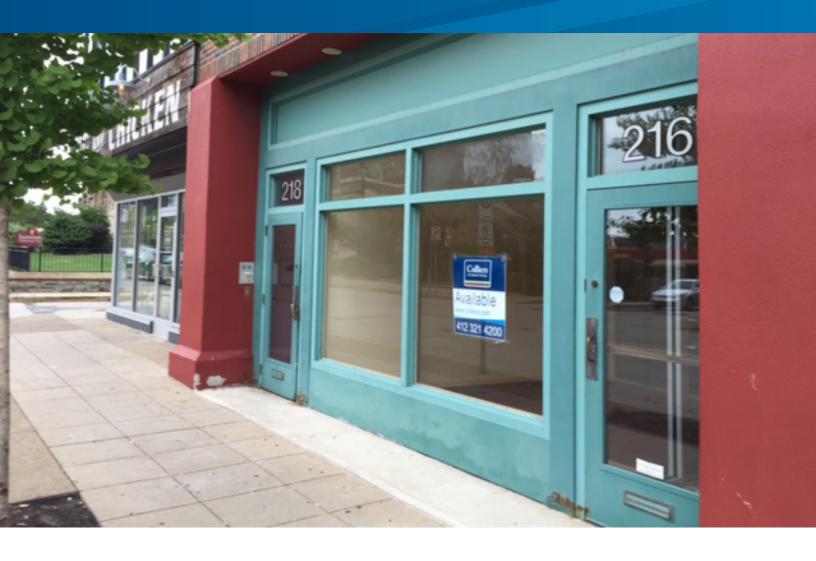

# 216 North Highland Avenue

### **Property Information**

- > 2,100 SF retail / office space available in East Liberty
- > Adjacent to Union Pig & Chicken
- > Across from the new Hotel Indigo

- > Excellent Demographics
- > Two (2) ADA Restrooms
- New facade renovations