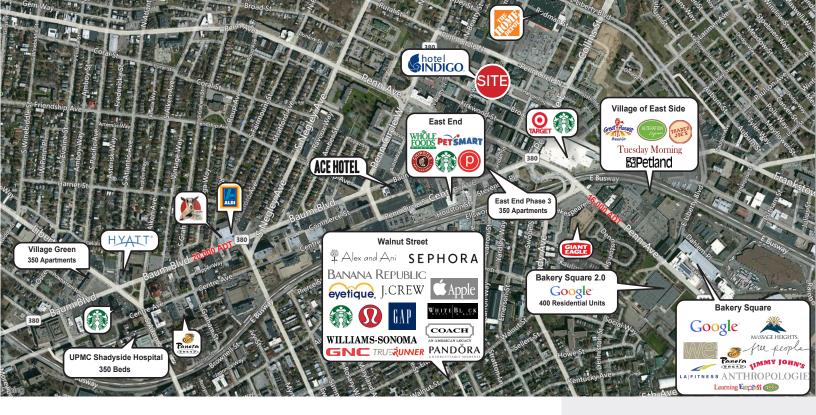

### **Property Information**

- > 2,100 SF retail / office space available in East Liberty
- > Adjacent to Union Pig & Chicken
- > Across from the new Hotel Indigo

- > Excellent Demographics
- > Two (2) ADA Restrooms
- New facade renovations