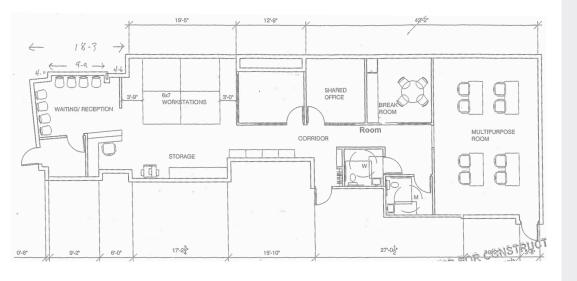

### **Property Information**

- > 2,100 SF retail / office space available in East Liberty
- > Adjacent to Union Pig & Chicken
- > Across from the new Hotel Indigo

- > Excellent Demographics
- > Two (2) ADA Restrooms
- New facade renovations