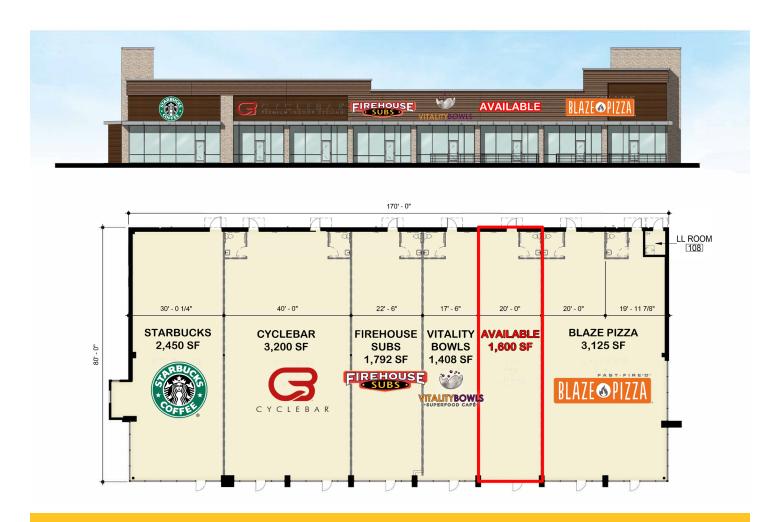

# THE CROSSINGS AT RICHMOND HEIGHTS

Highway 40/Interstate 64 & Hanley Road, St. Louis, MO 63117



### **RETAIL & RESTAURANT PAD OPPORTUNITIES**





#### For More Information:

ERIN PETERSEN TORNEY, JD, MBA 314 584 6215 direct 314 369 0597 mobile erin.torney@colliers.com







### **RETAIL OPENING SPRING 2018**



### **Excellent Location**

The Crossings at Richmond Heights is prominently located at the intersection of Interstate 64/Highway 40 & Hanley Road in the heart of the St. Louis metro area. This is a premier trade area with excellent demographics & traffic counts.

The Crossings is less than 1 mile from bustling Clayton, the region's Central Business District & County seat, as well as the St. Louis Galleria, a 1.2 million square foot regional mall with average store sales of \$671 per square foot.

St. Louis' finest attractions are just a 10 minute drive away, including the Gateway Arch, Busch Station, the St. Louis Art Museum, Muny Opera, St. Louis Science Center, St. Louis Zoo, Powell Symphony Hall, Fox Theatre, Scottrade Center, Missouri Botanical