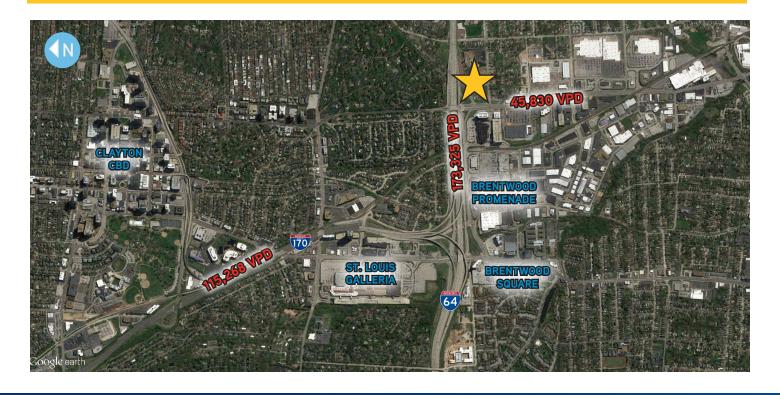

### **Excellent Location**

The Crossings at Richmond Heights is prominently located at the intersection of Interstate 64/Highway 40 & Hanley Road in the heart of the St. Louis metro area. This is a premier trade area with excellent demographics & traffic counts.

The Crossings is less than 1 mile from bustling Clayton, the region's Central Business District & County seat, as well as the St. Louis Galleria, a 1.2 million square foot regional mall with average store sales of \$671 per square foot.

# Development Highlights

- > Outstanding visibility & access from Interstate 64/Highway 40
- > Pylon signage
- > Interstate visibility and access
- > Ground lease and in-line leasing opportunities
- > Signalized intersection
- > Traffic Counts:
  - I-64/Hwy 40: 173,000 vehicles per day
  - Hanley Road: 45,000 vehicles per day
- > Established Trade Area:
  - 320,000 people within 5 miles
  - Strong daytime employment