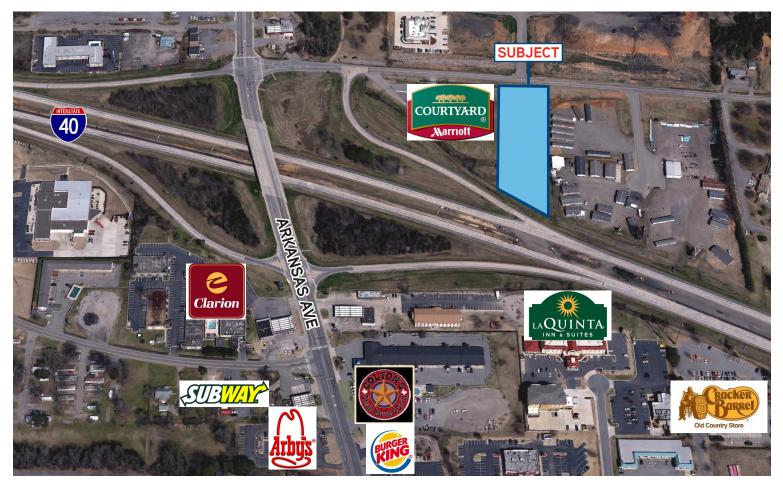

# FOR SALE > 2.25 AC LAND

I-40 and Arkansas Avenue, Russellville, AR 72802

### **Site Features**

- > Located on I-40 at Arkansas Avenue exit
- Adjacent to 108-room Courtyard Marriott (completed May 2018)
- > Excellent visibility and access from I-40
- > Traffic count: approximately 42,000 vehicles per day along I-40 and 14,550 vehicles per day along Arkansas Avenue