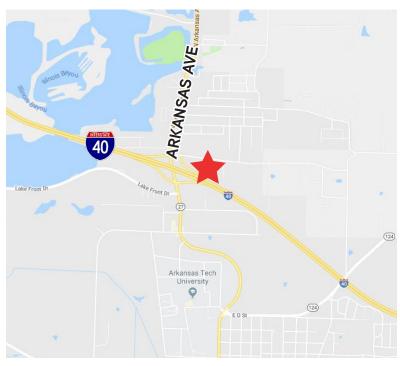

# FOR SALE > 2.25 AC LAND

I-40 and Arkansas Avenue, Russellville, AR 72802

### **Site Features**

- > Located on I-40 at Arkansas Avenue exit
- Adjacent to 108-room Courtyard Marriott (completed May 2018)
- > Excellent visibility and access from I-40
- > Traffic count: approximately 42,000 vehicles per day along I-40 and 14,550 vehicles per day along Arkansas Avenue