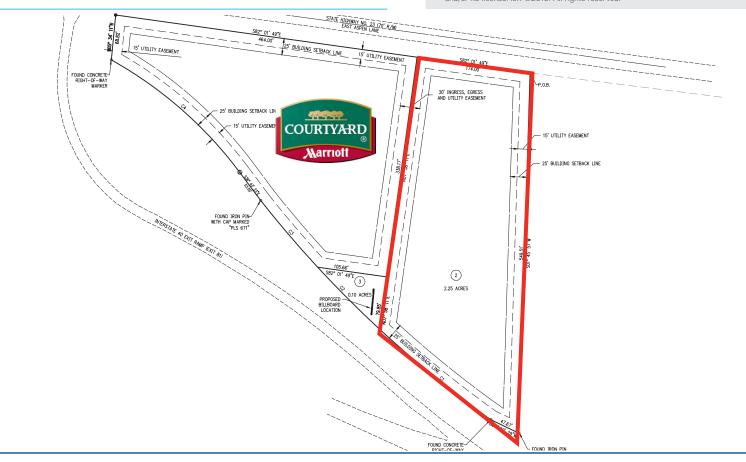

### Site Size

> +/- 2.25 acres

## **Zoning**

> C-2 - Commercial

### **Site Features**

- > Located on I-40 at Arkansas Avenue exit
- Adjacent to 108-room Courtyard Marriott (completed May 2018)
- > Excellent visibility and access from I-40
- > Traffic count: approximately 42,000 vehicles per day along I-40 and 14,550 vehicles per day along Arkansas Avenue