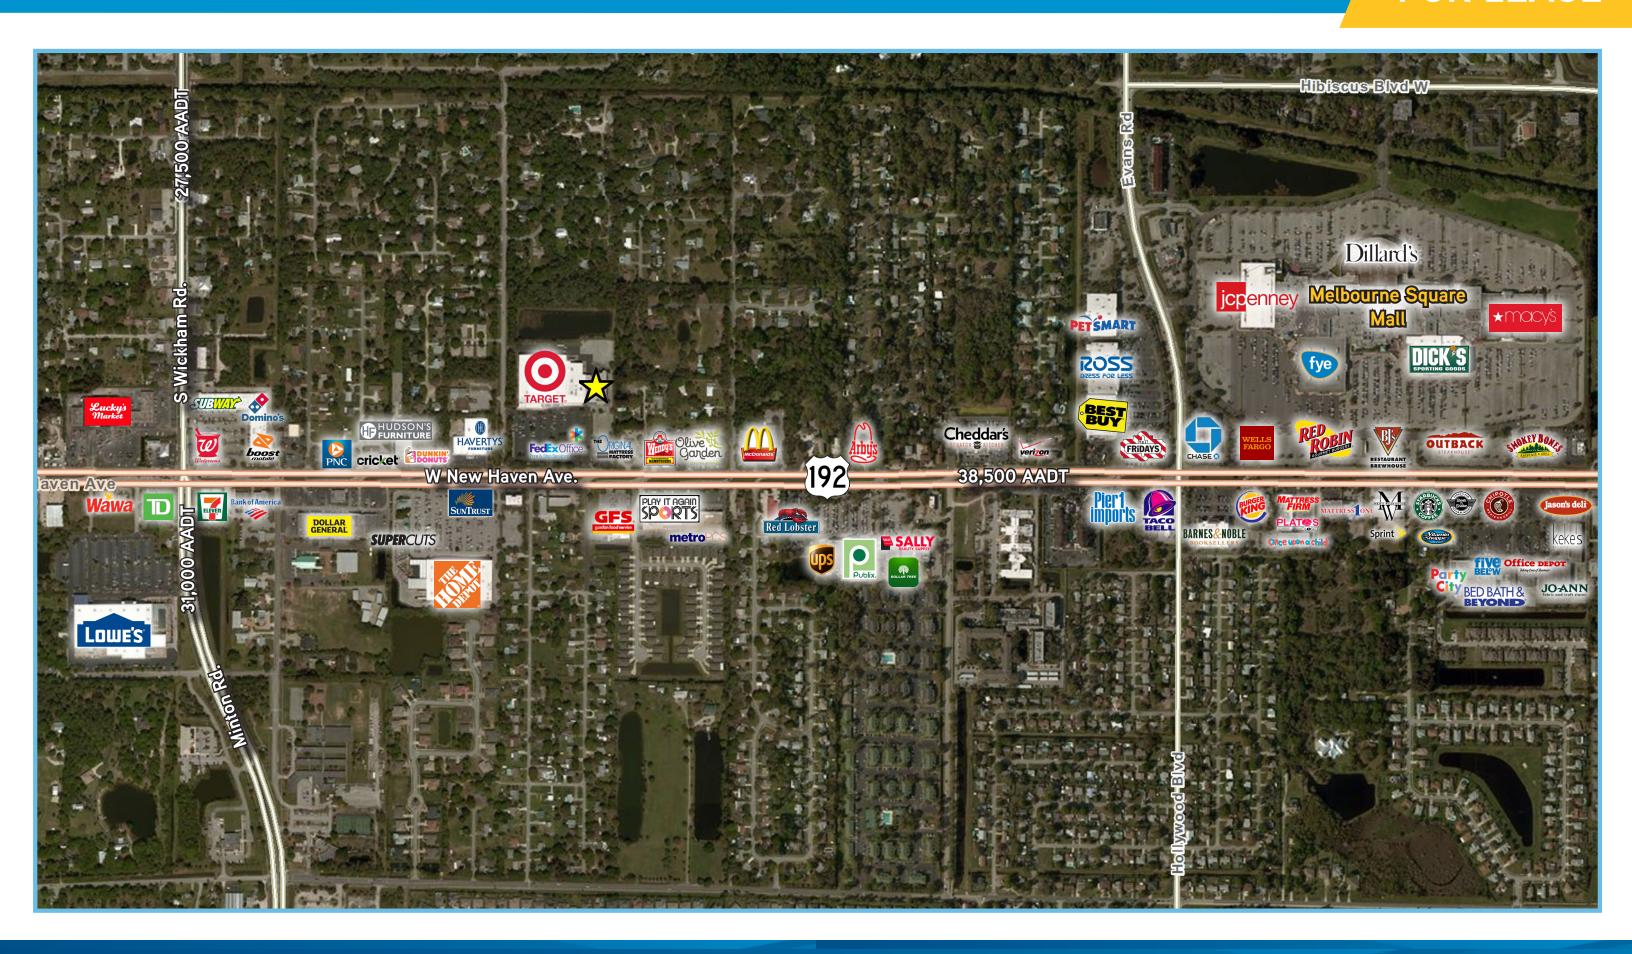

## **Property Highlights**

- > Redevelopment opportunity adjacent to Target
- > Junior anchor and small shop opportunity
- > Owner would consider leasing the existing 22,842 SF junior box
- > Dock-high loading area at the front of the store (optional)
- Service bays in the rear could be available as part of the redevelopment project
- > Pylon and facade signage available
- > Surrounded by national retailers and restaurants
- Some of the highest concentration of household income in the Melbourne MSA
- Near Melbourne Square Mall with anchors such as Macy's, JC Penney, Dick's Sporting Goods & Dillards