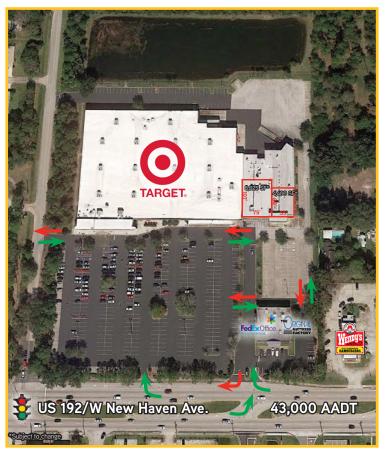

## **Property Highlights**

- > Redevelopment opportunity adjacent to Target
- > Junior anchor and small shop opportunity
- > Owner would consider leasing the existing 22,842 SF junior box
- > Dock-high loading area at the front of the store (optional)
- Service bays in the rear could be available as part of the redevelopment project
- > Pylon and facade signage available
- > Surrounded by national retailers and restaurants
- Some of the highest concentration of household income in the Melbourne MSA
- Near Melbourne Square Mall with anchors such as Macy's, JC Penney, Dick's Sporting Goods & Dillards