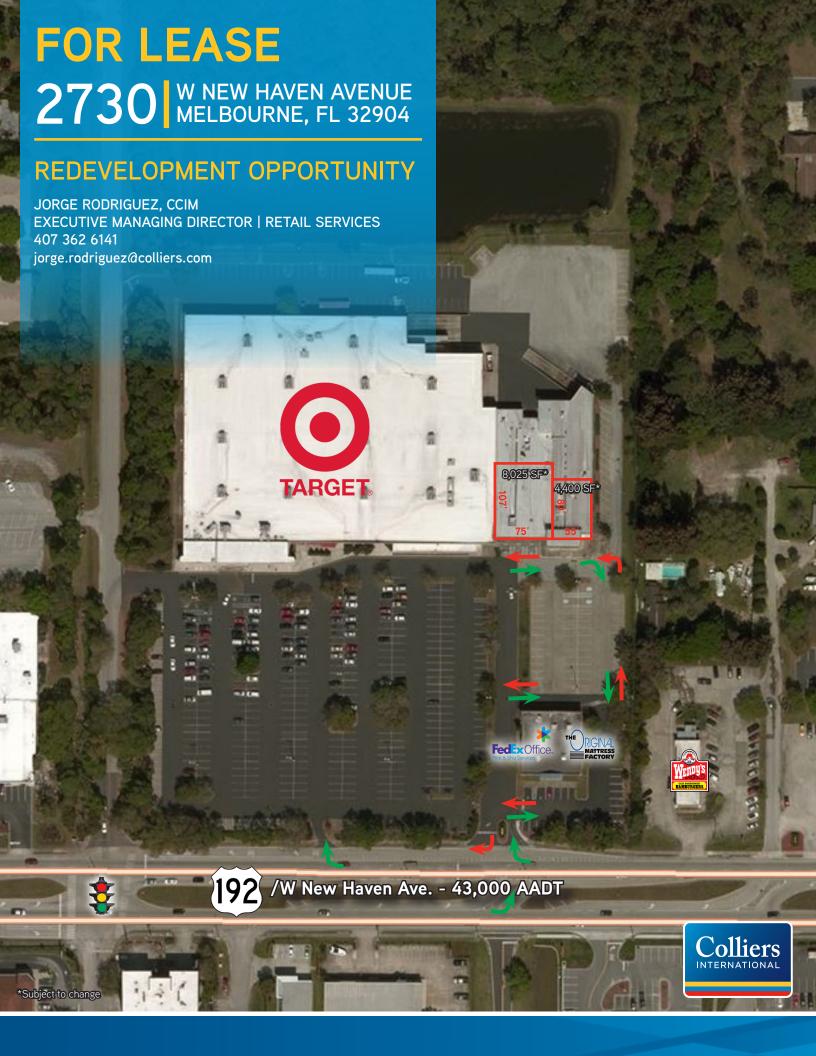

## **Property Highlights**

- > Redevelopment opportunity adjacent to Target
- > Junior anchor and small shop opportunity
- > Owner would consider leasing the existing 22,842 SF junior box
- > Dock-high loading area at the front of the store (optional)
- Service bays in the rear could be available as part of the redevelopment project
- > Pylon and facade signage available
- > Surrounded by national retailers and restaurants
- Some of the highest concentration of household income in the Melbourne MSA
- Near Melbourne Square Mall with anchors such as Macy's, JC Penney, Dick's Sporting Goods & Dillards