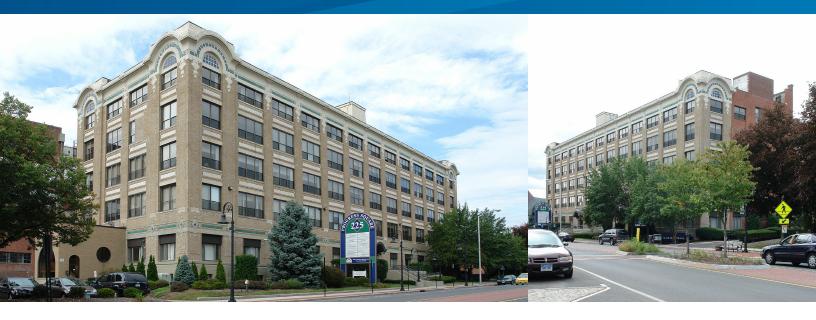

# 225 North Main Street

BRISTOL, CT 06010

## 225 North Main Street > Office Space

Colliers International is pleased to present 225 North Main Street, an 80,861 square foot office building located in central Bristol, Connecticut with 4,000 square feet for lease. The property is located within the Enterprise Zone. May be eligible for tax incentives.

#### **Building Amenities**

- > 80,861 SF office building with 4,000 SF for lease
- > Sub-divide from 500-4,000 SF
- > 3.1 acre site
- > Available immediately
- > Parking ratio is 7/1,000
- > Fully sprinklered
- > Lease Rate: \$6.00/SF NNN