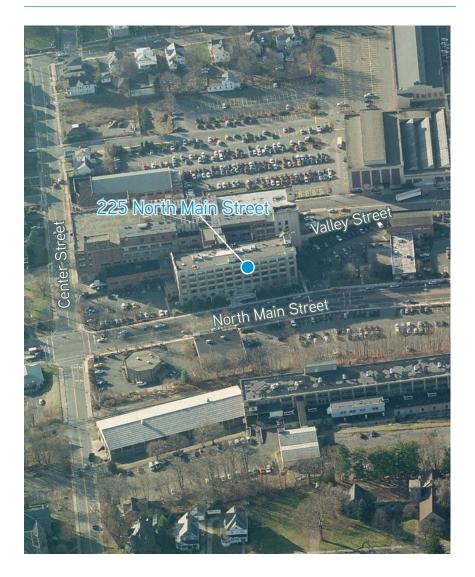

FOR LEASE > OFFICE SPACE

# 225 North Main Street



BRISTOL, CT 06010



## 225 North Main Street > Office Space

Colliers International is pleased to present 225 North Main Street, an 80,861 square foot office building located in central Bristol, Connecticut with 4,000 square feet for lease. The property is located within the Enterprise Zone. May be eligible for tax incentives.

From Hartford, take Exit 38 off I-84 West for US-6 West towards Bristol. Turn left onto North Main. The property is on the right.

#### **Building Amenities**

- > 80,861 SF office building with 4,000 SF for lease
- > Sub-divide from 500-4,000 SF
- > 3.1 acre site
- > Available immediately
- > Parking ratio is 7/1,000
- > Fully sprinklered
- > Lease Rate: \$6.00/SF NNN

#### 225 North Main Street > Aerial





### Contact Us

NICHOLAS MORIZIO, CRE, SIOR 860 616 4022 HARTFORD, CT nicholas.morizio@colliers.com

COLLIERS INTERNATIONAL 864 Wethersfield Avenue Hartford, CT 06114 860 249 6521 Main 860 247 4067 Fax

www.colliers.com/hartford