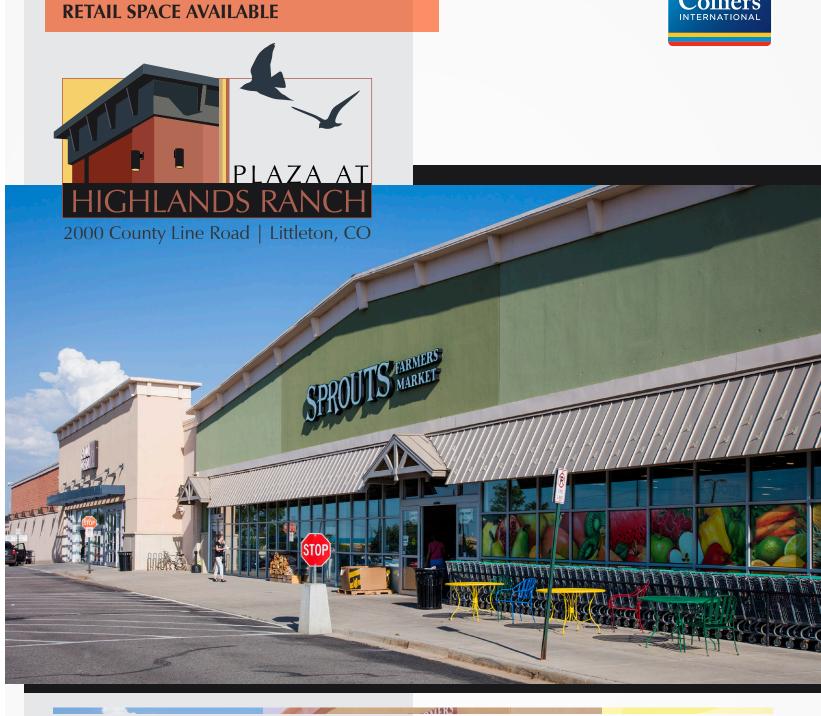

The Plaza at Highlands Ranch in Littleton, CO serves a county that has the highest median household income in the nation. The revitalized center includes national retailers such as Target, Sprouts Farmers Market and Chilis.

Join national tenants such as Target, Sprouts Farmers Market, Floor & Decor, Mens Wearhouse, and more

Strong retail synergy family focused center

This strategically located center is supported by high population densities and high household incomes due to its draw from both Highlands Ranch and Littleton

LEASE RATE

**Contact Listing** 

Broker

**CENTER SIZE** AVAILABLE 280,669 SF 1,600-3,200 SF

2000 County Line Road | Littleton, CO

**JAY LANDT** 303 283 4569 jay.landt@colliers.com

LISA VELA 303 283 4575 lisa.vela@colliers.com