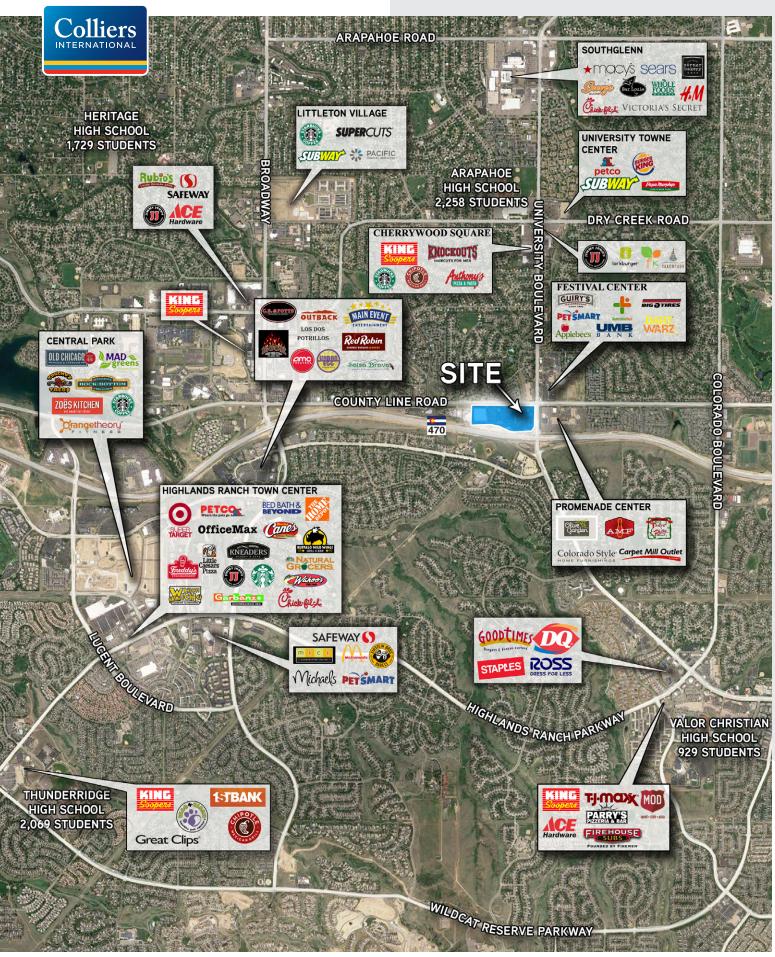

The Plaza at Highlands Ranch in Littleton, CO serves a county that has the highest median household income in the nation. The revitalized center includes national retailers such as Target, Sprouts Farmers Market and Chilis.

**JAY LANDT** 303 283 4569 jay.landt@colliers.com LISA VELA 303 283 4575 lisa.vela@colliers.com

This center has exposure to over 160,000 vehicles per day

> Douglas County ranks 1st in the country for median household income

Join national tenants such as Target, Sprouts Farmers Market, Floor & Decor, Mens Wearhouse, and more

Strong retail synergy family focused center

This strategically located center is supported by high population densities and high household incomes due to its draw from both Highlands Ranch and Littleton

## TRAFFIC COUNTS

Source: ESRI, 2017 Estimates

On University Blvd. North of County Line Rd.: 33,128 Cars/Day On University Blvd. South of County Line Rd.: 34,000 Cars/Day On County Line Rd. West of University Blvd.: On County Line Rd. East of University Blvd.: On C470 at University Blvd.: Source: MPSI, 2016 Estimates