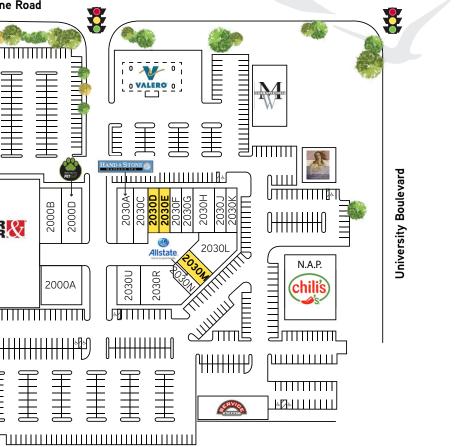

## SITE PLAN/TENANT LIST **County Line Road** <sup>v</sup> mmmmmmm hinna **]+++++++**0 [+++++++++++] **O** TARGET SPROUTS Watchers'

| DEMOGRAPHICS        |               |           |           |
|---------------------|---------------|-----------|-----------|
|                     | <u>1 Mile</u> | 3 Miles   | 5 Miles   |
| Population:         | 15,401        | 121,656   | 248,171   |
| Average HH Income:  | \$121,658     | \$124,990 | \$128,910 |
| Daytime Population: | 10,804        | 103,827   | 279,689   |

## TRAFFIC COUNTS

Source: ESRI, 2017 Estimates

On University Blvd. North of County Line Rd.: 33,128 Cars/Day On University Blvd. South of County Line Rd.: 34,000 Cars/Day On County Line Rd. West of University Blvd.: On County Line Rd. East of University Blvd.: On C470 at University Blvd.: Source: MPSI, 2016 Estimates

ESTIMATED NNN

\$9.05/SF

23,148 Cars/Day 21,558 Cars/Day 105,165 Cars/Day

| TENANTS      |                                                   |       |                                                |       |                                    |  |  |
|--------------|---------------------------------------------------|-------|------------------------------------------------|-------|------------------------------------|--|--|
| 1970A        | Neptune Tropical Fish                             | 2010A | Deseret Book                                   | 2030J | Phenix Salon                       |  |  |
| <b>1970C</b> | AVAILABLE - 1,640 SF                              | 2030A | Hand & Stone Massage                           | 2030K | Dentist                            |  |  |
| 1970E        | Crystal Nails                                     | 2030C | Competitive Edge Martial Arts                  | 2030L | Spa Palace, Inc.                   |  |  |
| 1970F        | Weight Watchers                                   | 2030D | AVAILABLE - 1,600 SF<br>(Former Salon)         | 2030M | AVAILABLE - 1,950 SF               |  |  |
| 1970G        | AVAILABLE - 2,398 SF<br>(Former Learning Ceneter) | 2030E | AVAILABLE - 1,600 SF<br>(Former Sandwich Shop) | 2030N | All State                          |  |  |
| 1970H        | Payless Shoe Source                               | 2030F | Prom Discount Liquors                          | 2030R | Bicycle Pedl'r                     |  |  |
| 2000B        | Manic Training                                    | 2030G | 100% Chiropractic                              | 2030U | Avanti Music Academy               |  |  |
| 2000D        | Bentley's Pet Stuff                               | 2030H | Phenix Salon                                   | 2050  | Zweibel Center for Plastic Surgery |  |  |