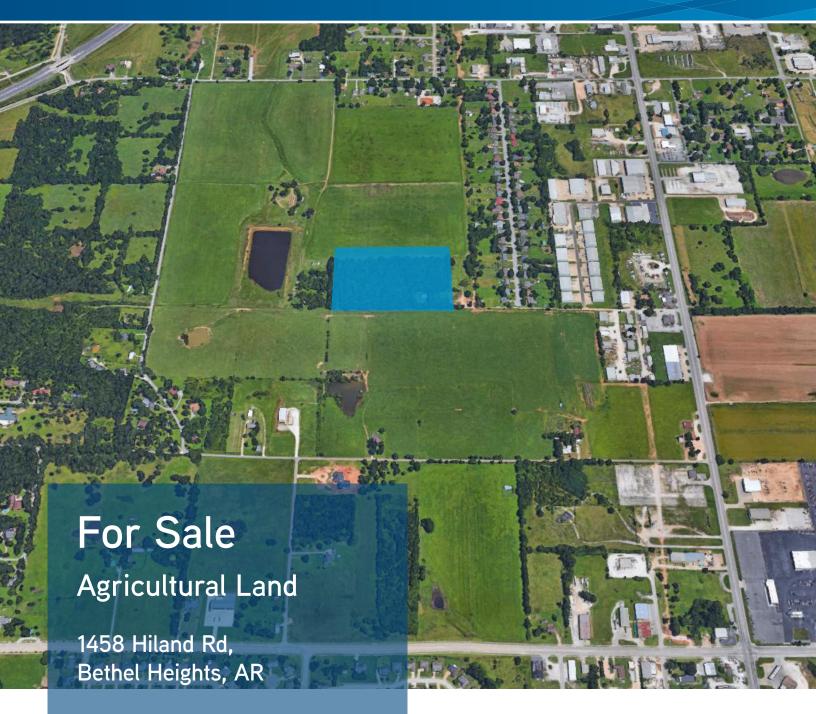

# FOR SALE > Agricultural Land

## **KEY FEATURES/HIGHLIGHTS**

> Lot size: 10 acres

> Sale price: negotiable

> Zoning: "A," agricultural

> Quick access to I-49 and Highway 412