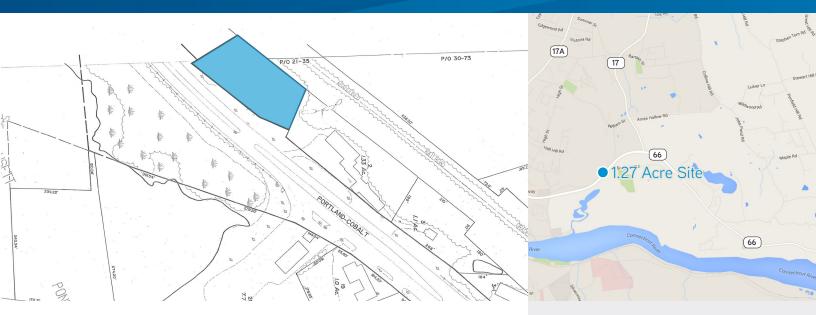

## Portland Cobalt Road > Land

Colliers International is pleased to present Portland Cobalt Road, a 1.27 acre site for sale in Portland, Connecticut. This property abutts 662 Portland Cobalt Road.

## Land Amenities

- > 1.27 acre site
- > Abutting 662 Portland Cobalt Rd
- > B-2 Zoning
- > Sale Price: \$195,000