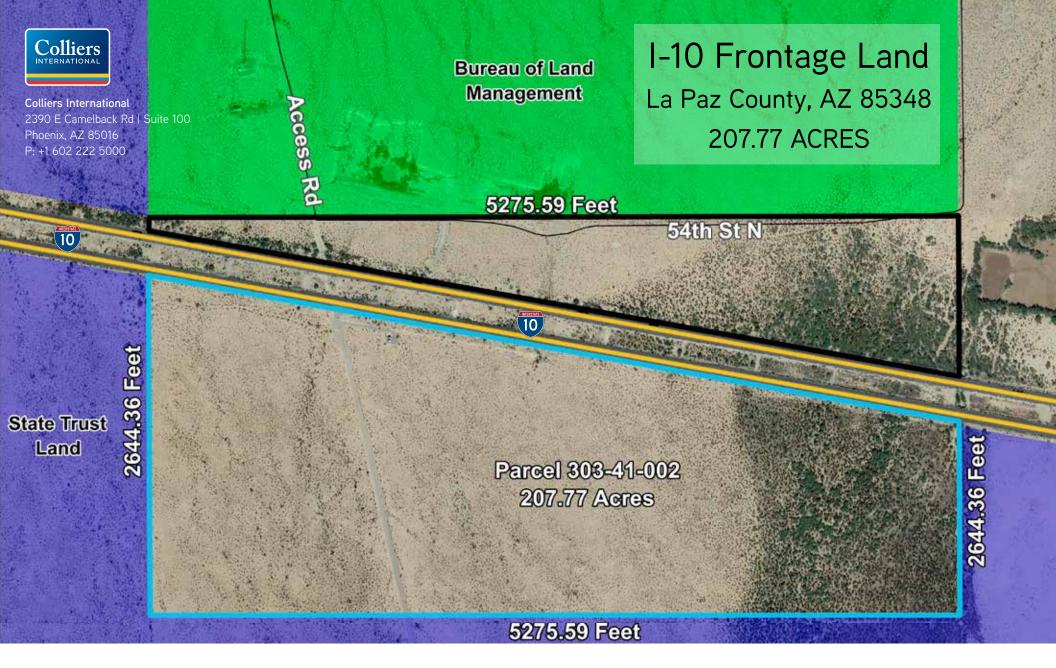

## For Lease: Negotiable For Sale (Easements ONLY): Subject to Offer

- > I-10 highway frontage south side
- > Eastbound I-10 traffic visibility
- > 30 miles east of the US-60/I-10 interchange
- > 60 miles east of CA border
- > 100 miles west of Phoenix
- > 207.7 acres, level topography

- > Prime billboard/outdoor media signage land
- > Cell tower, energy technology consideration
- > Short or long-term lease options
- > Sale option (easements ONLY)
- > Parcel #303-41-002

LAURA POGUE, DM, MBA MOBILE 602 358 4107 laura.pogue@colliers.com