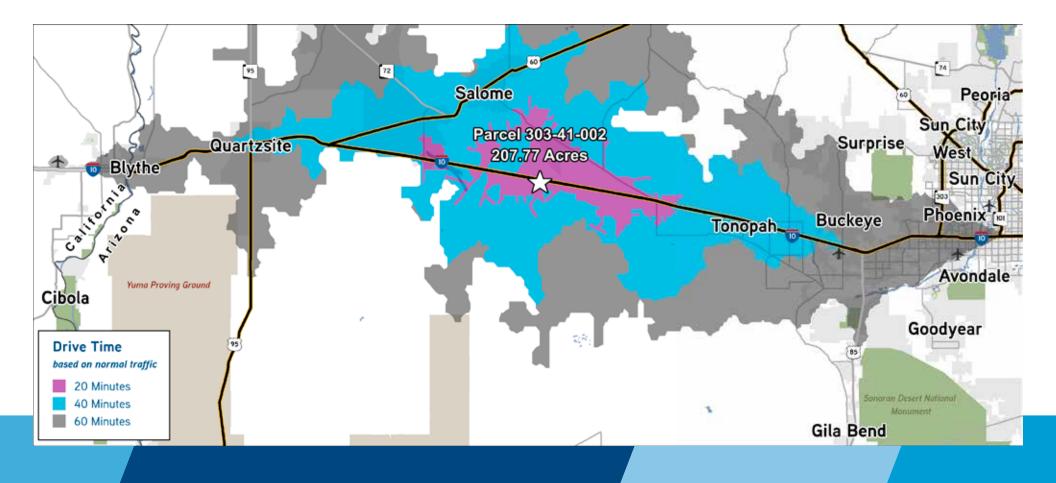

## For Lease: Negotiable For Sale (Easements ONLY): Subject to Offer

- > I-10 highway frontage south side
- > Eastbound I-10 traffic visibility
- > 30 miles east of the US-60/I-10 interchange
- > 60 miles east of CA border
- > 100 miles west of Phoenix
- > 207.7 acres, level topography