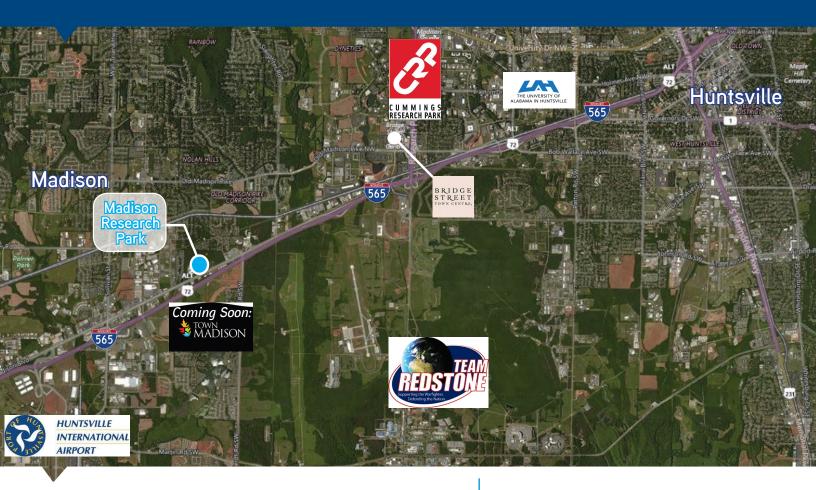

### Madison Research Park

# 100/102/111/121/140/145 RESEARCH BOULEVARD MADISON, ALABAMA

- Madison Research Park is a six (6) building, 133,766 SF office park located in Madison, AL
- Offers both traditional office space as well as flex space
- A low cost alternative to both Madison and Cummings Research Park
- > Additional **9,563 SF** available in Building 140