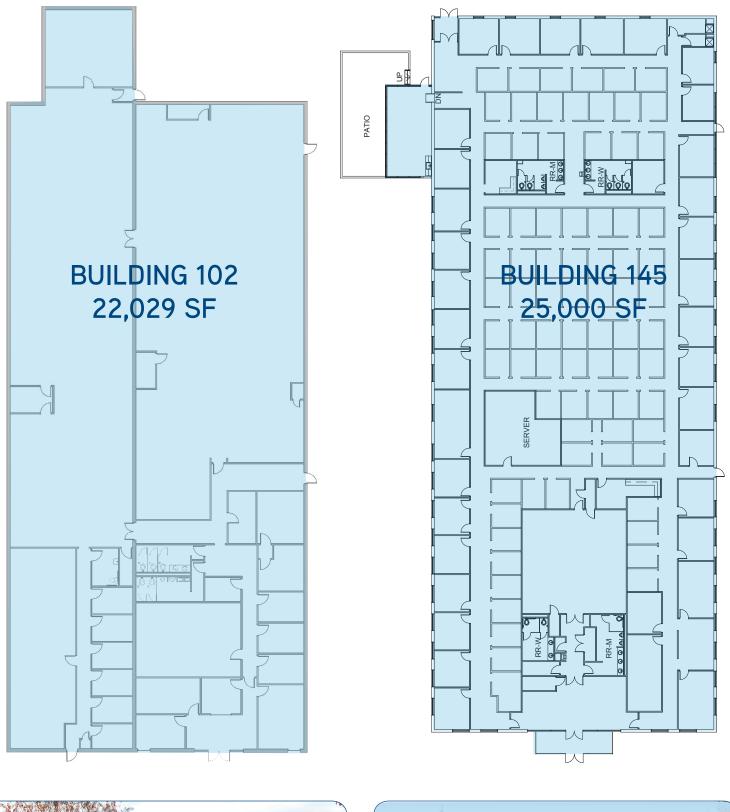

#### Site Plan

# 100/102/111/121/140/145 RESEARCH BOULEVARD MADISON, ALABAMA

- Madison Research Park is a six (6) building, 133,766 SF office park located in Madison, AL
- Offers both traditional office space as well as flex space
- A low cost alternative to both Madison and Cummings Research Park
- > Additional **9,563 SF** available in Building 140