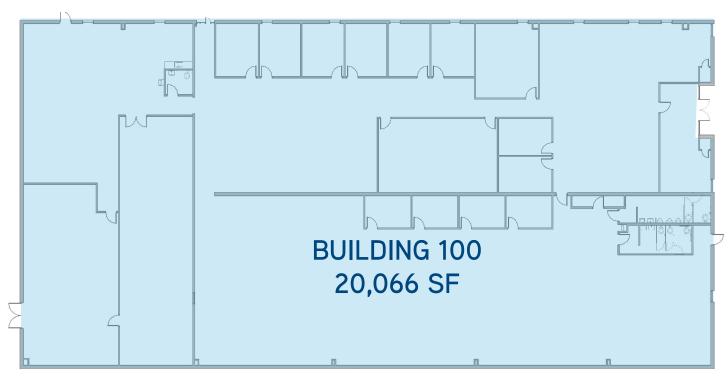

#### Site Plan

# 100/102/111/121/140/145 RESEARCH BOULEVARD MADISON, ALABAMA

- Madison Research Park is a six (6) building, 133,766 SF office park located in Madison, AL
- Offers both traditional office space as well as flex space
- A low cost alternative to both Madison and Cummings Research Park
- > Additional **9,563 SF** available in Building 140