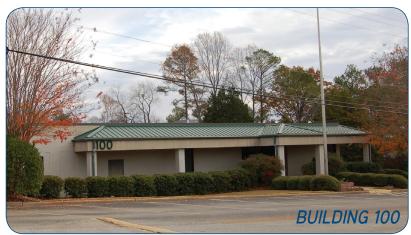

# 100/102/111/121/140/145 RESEARCH BOULEVARD MADISON, ALABAMA

- Madison Research Park is a six (6) building, 133,766 SF office park located in Madison, AL
- Offers both traditional office space as well as flex space
- A low cost alternative to both Madison and Cummings Research Park
- > Additional **9,563 SF** available in Building 140