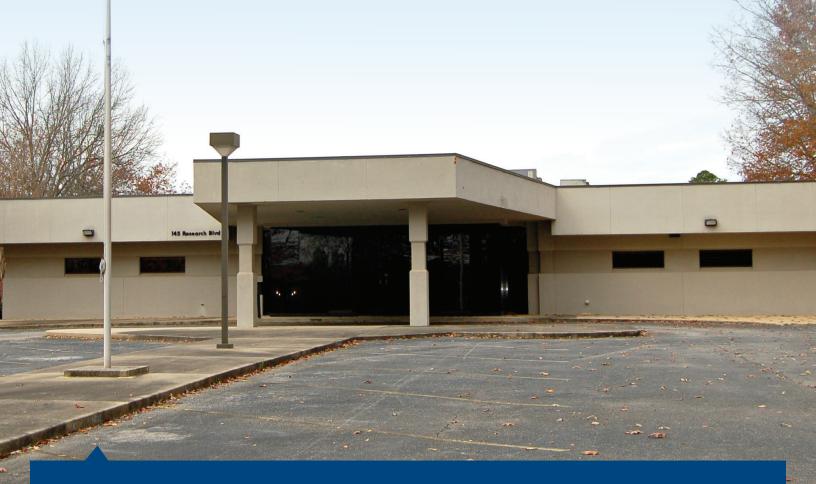

## FOR LEASE

Low Cost Alternative to Madison and Cummings Research Park

### Madison Research Park

# 100/102/111/121/140/145 RESEARCH BOULEVARD MADISON, ALABAMA

- Madison Research Park is a six (6) building, 133,766 SF office park located in Madison, AL
- Offers both traditional office space as well as flex space
- A low cost alternative to both Madison and Cummings Research Park
- > Additional **9,563 SF** available in Building 140