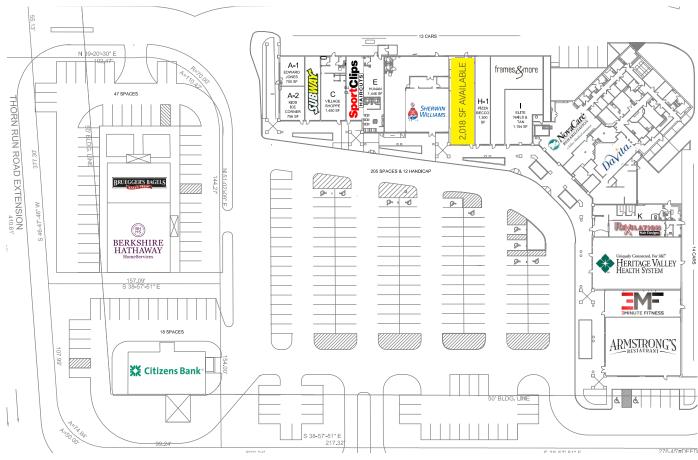

## **Property Information**

- > 2,018 SF available
- > 2nd generation retail space
- > High ceilings
- > Excellent demographics and visibility
- > At the intersection of Thorn Run Road and Beaver Grade Road
- > Abundant Parking