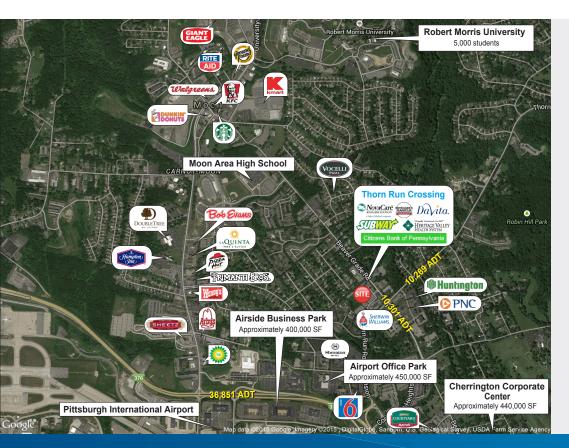

## **Property Information**

- > 2,018 SF available
- > 2nd generation retail space
- > High ceilings
- > Excellent demographics and visibility
- > At the intersection of Thorn Run Road and Beaver Grade Road
- > Abundant Parking

## Demographics

|                          | 3 Miles  | <u>5 Miles</u> | 7 Miles  |
|--------------------------|----------|----------------|----------|
| Population               | 30,426   | 66,423         | 111,679  |
| Number of Households     | 13,136   | 28,556         | 48,301   |
| Average Household Income | \$82,668 | \$88,379       | \$85,025 |
| Daytime Population       | 28,310   | 56,684         | 89,647   |