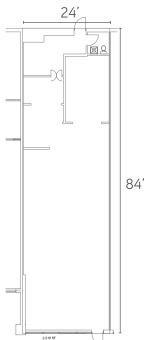

## **Property Information**

- > 2,018 SF available
- > 2nd generation retail space
- > High ceilings
- > Excellent demographics and visibility
- > At the intersection of Thorn Run Road and Beaver Grade Road
- > Abundant Parking