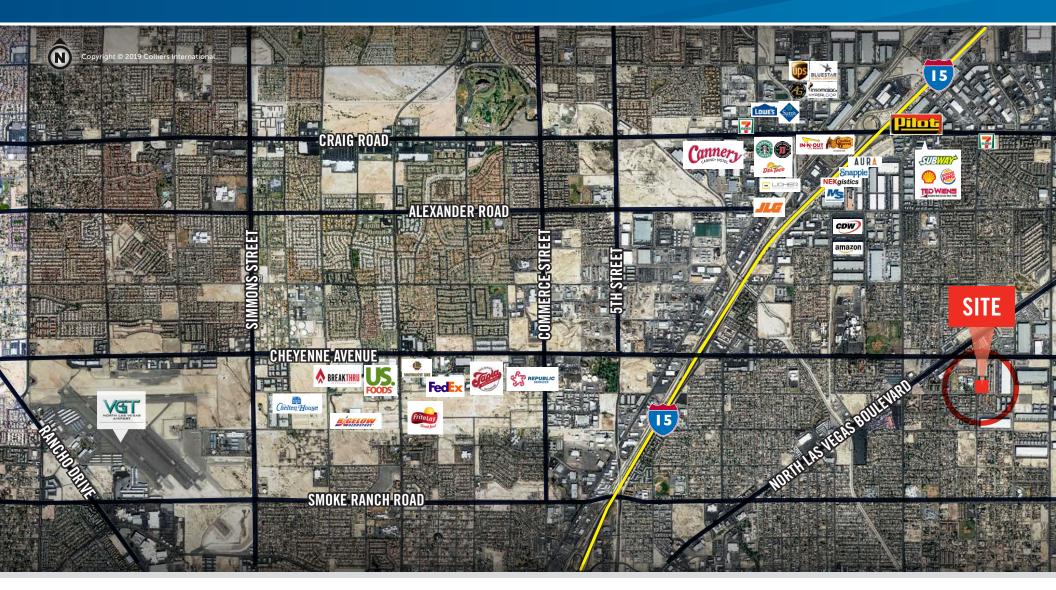

- Excellent Access to the I-15 Freeway at Cheyenne Avenue
- Evaporative Cooled Warehouses