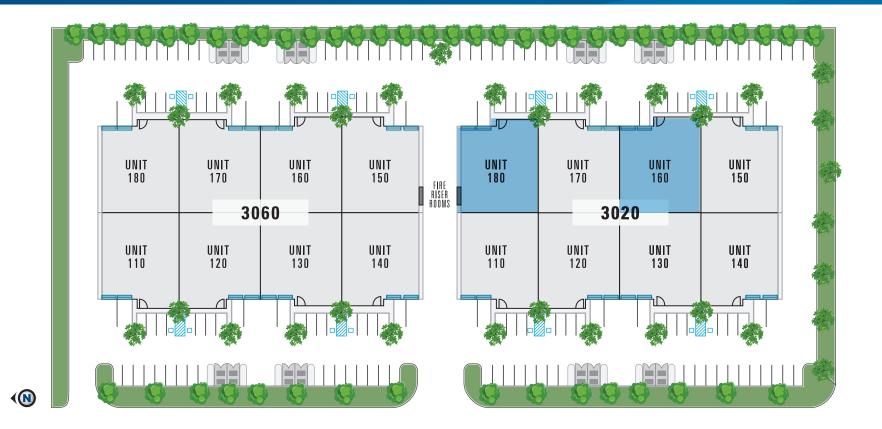

3020 - 3060 NORTH WALNUT ROAD LAS VEGAS, NV 89115

±5,707 SF INDUSTRIAL SPACE AVAILABLE

Colliers INTERNATIONAL

3020 - 3060 NORTH WALNUT ROAD, LAS VEGAS, NV 89115

- Zoning: MD Clark County
- APN 140-18-512-001 and 140-18-512-002
- Two (2) 12' x 14' Grade Level Loading Doors in each unit
- Power: ±200 Amps, 120/208V, 3-Phase per unit
- Built in 2008
- ±24' Minimum Clear Height in Warehouse
- Mezzanine Space in each Unit

- Excellent Access to the I-15 Freeway at Cheyenne Avenue
- Evaporative Cooled Warehouses