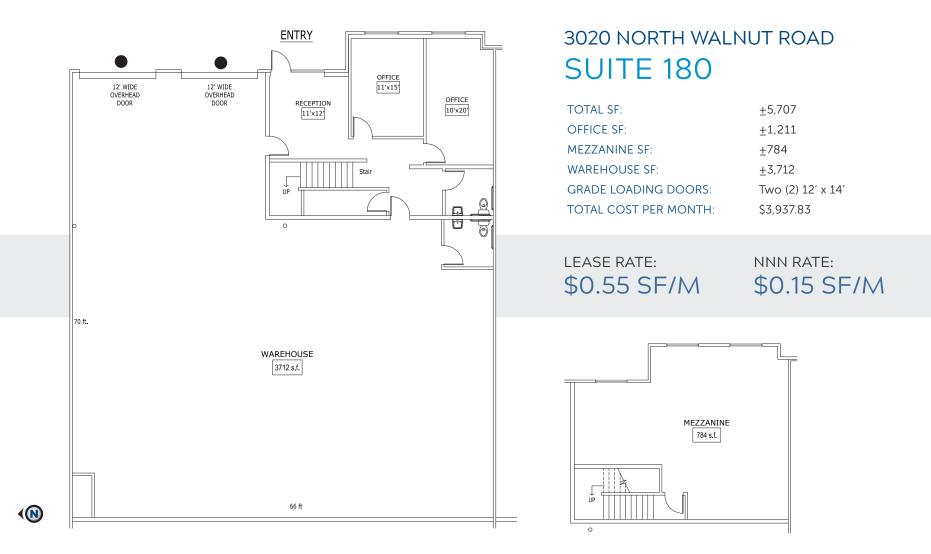

3020 - 3060 NORTH WALNUT ROAD LAS VEGAS, NV 89115

±5,707 SF INDUSTRIAL SPACE AVAILABLE

Colliers INTERNATIONAL

3020 - 3060 NORTH WALNUT ROAD, LAS VEGAS, NV 89115

- Zoning: MD Clark County
- APN 140-18-512-001 and 140-18-512-002
- Two (2) 12' x 14' Grade Level Loading Doors in each unit
- Power: ±200 Amps, 120/208V, 3-Phase per unit
- Built in 2008
- ±24' Minimum Clear Height in Warehouse
- Mezzanine Space in each Unit

- Excellent Access to the I-15 Freeway at Cheyenne Avenue
- Evaporative Cooled Warehouses