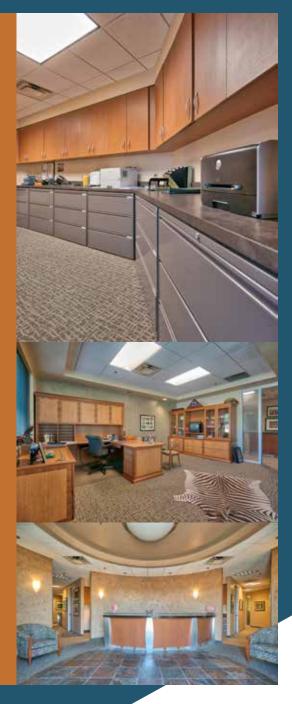

## **Property Highlights**

- Beautifully built-out space in move-in condition
- Training room
- Upscale improvements throughout the suite
- Reception, ten offices, conference room, training room, three storage rooms, server room, break room, copy/work room, and one open office workstation
- Ample natural light and window line