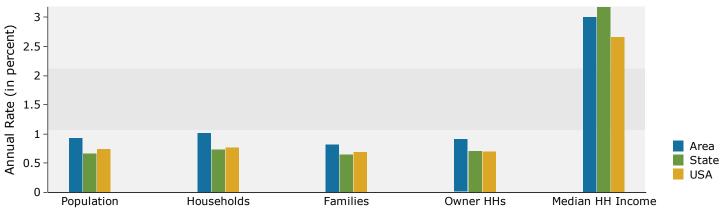

In the identified area, the current year population is 463,292. In 2010, the Census count in the area was 447,388. The rate of change since 2010 was 0.67% annually. The five-year projection for the population in the area is 485,163 representing a change of 0.93% annually from 2015 to 2020. Currently, the population is 50.0% male and 50.0% female.

The household count in this area has changed from 190,238 in 2010 to 198,427 in the current year, a change of 0.81% annually. The fiveyear projection of households is 208,750, a change of 1.02% annually from the current year total. Average household size is currently 2.20, compared to 2.21 in the year 2010. The number of families in the current year is 86,466 in the specified area.

#### Households by Income

Current median household income is \$44,977 in the area, compared to \$53,217 for all U.S. households. Median household income is projected to be \$52,129 in five years, compared to \$60,683 for all U.S. households