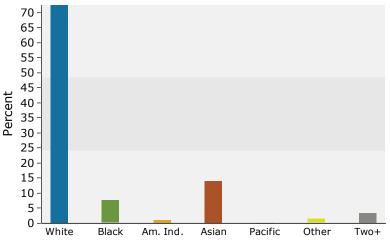

#### **Median Age**

The median age in this area is 22.8, compared to U.S. median age of 37.9.

| Race and Ethnicity                       |       |       |       |
|------------------------------------------|-------|-------|-------|
| 2015 White Alone                         | 72.5% | 59.6% | 63.4% |
| 2015 Black Alone                         | 7.7%  | 19.7% | 18.3% |
| 2015 American Indian/Alaska Native Alone | 1.0%  | 2.4%  | 1.7%  |
| 2015 Asian Alone                         | 14.1% | 7.7%  | 7.0%  |
| 2015 Pacific Islander Alone              | 0.0%  | 0.1%  | 0.0%  |
| 2015 Other Race                          | 1.4%  | 6.0%  | 5.1%  |
| 2015 Two or More Races                   | 3.3%  | 4.5%  | 4.5%  |
| 2015 Hispanic Origin (Any Race)          | 3.9%  | 11.6% | 9.9%  |
|                                          |       |       |       |

Persons of Hispanic origin represent 9.9% of the population in the identified area compared to 17.6% of the U.S. population. Persons of Hispanic Origin may be of any race. The Diversity Index, which measures the probability that two people from the same area will be from different race/ethnic groups, is 63.8 in the identified area, compared to 63.0 for the U.S. as a whole.