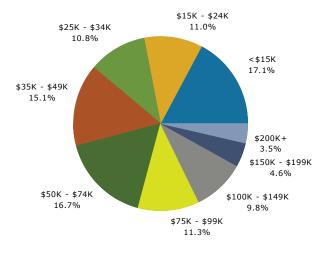

#### Households by Income

Current median household income is \$44,977 in the area, compared to \$53,217 for all U.S. households. Median household income is projected to be \$52,129 in five years, compared to \$60,683 for all U.S. households

Current average household income is \$64,338 in this area, compared to \$74,699 for all U.S. households. Average household income is projected to be \$73,557 in five years, compared to \$84,910 for all U.S. households

Current per capita income is \$28,110 in the area, compared to the U.S. per capita income of \$28,597. The per capita income is projected to be \$32,190 in five years, compared to \$32,501 for all U.S. households