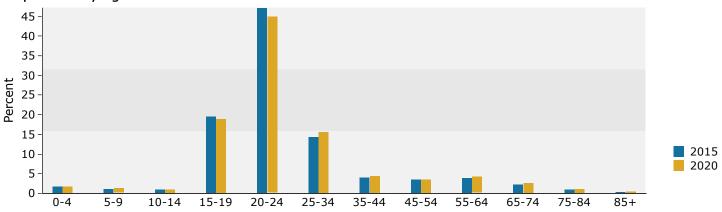

In the identified area, the current year population is 463,292. In 2010, the Census count in the area was 447,388. The rate of change since 2010 was 0.67% annually. The five-year projection for the population in the area is 485,163 representing a change of 0.93% annually from 2015 to 2020. Currently, the population is 50.0% male and 50.0% female.

#### **Median Age**

The median age in this area is 22.8, compared to U.S. median age of 37.9.

| Race and Ethnicity                       |       |       |       |
|------------------------------------------|-------|-------|-------|
| 2015 White Alone                         | 72.5% | 59.6% | 63.4% |
| 2015 Black Alone                         | 7.7%  | 19.7% | 18.3% |
| 2015 American Indian/Alaska Native Alone | 1.0%  | 2.4%  | 1.7%  |
| 2015 Asian Alone                         | 14.1% | 7.7%  | 7.0%  |
| 2015 Pacific Islander Alone              | 0.0%  | 0.1%  | 0.0%  |
| 2015 Other Race                          | 1.4%  | 6.0%  | 5.1%  |
| 2015 Two or More Races                   | 3.3%  | 4.5%  | 4.5%  |
| 2015 Hispanic Origin (Any Race)          | 3.9%  | 11.6% | 9.9%  |
|                                          |       |       |       |