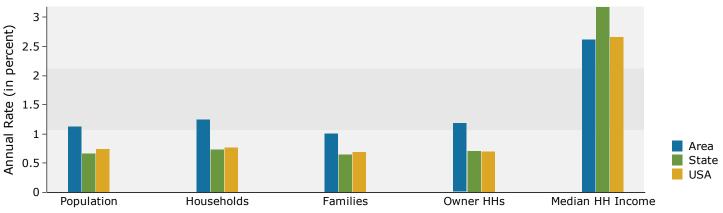

In the identified area, the current year population is 463,292. In 2010, the Census count in the area was 447,388. The rate of change since 2010 was 0.67% annually. The five-year projection for the population in the area is 485,163 representing a change of 0.93% annually from 2015 to 2020. Currently, the population is 50.0% male and 50.0% female.

The household count in this area has changed from 190,238 in 2010 to 198,427 in the current year, a change of 0.81% annually. The fiveyear projection of households is 208,750, a change of 1.02% annually from the current year total. Average household size is currently 2.20, compared to 2.21 in the year 2010. The number of families in the current year is 86,466 in the specified area.

#### Households by Income

Current median household income is \$44,977 in the area, compared to \$53,217 for all U.S. households. Median household income is projected to be \$52,129 in five years, compared to \$60,683 for all U.S. households