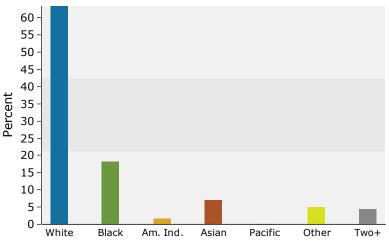

#### **Median Age**

The median age in this area is 22.8, compared to U.S. median age of 37.9.

| Race and Ethnicity                       |       |       |       |
|------------------------------------------|-------|-------|-------|
| 2015 White Alone                         | 72.5% | 59.6% | 63.4% |
| 2015 Black Alone                         | 7.7%  | 19.7% | 18.3% |
| 2015 American Indian/Alaska Native Alone | 1.0%  | 2.4%  | 1.7%  |
| 2015 Asian Alone                         | 14.1% | 7.7%  | 7.0%  |
| 2015 Pacific Islander Alone              | 0.0%  | 0.1%  | 0.0%  |
| 2015 Other Race                          | 1.4%  | 6.0%  | 5.1%  |
| 2015 Two or More Races                   | 3.3%  | 4.5%  | 4.5%  |
| 2015 Hispanic Origin (Any Race)          | 3.9%  | 11.6% | 9.9%  |
|                                          |       |       |       |

Persons of Hispanic origin represent 9.9% of the population in the identified area compared to 17.6% of the U.S. population. Persons of Hispanic Origin may be of any race. The Diversity Index, which measures the probability that two people from the same area will be from different race/ethnic groups, is 63.8 in the identified area, compared to 63.0 for the U.S. as a whole.