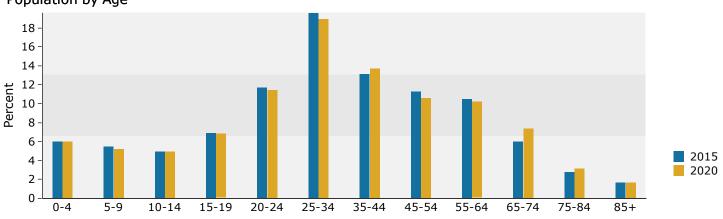

In the identified area, the current year population is 463,292. In 2010, the Census count in the area was 447,388. The rate of change since 2010 was 0.67% annually. The five-year projection for the population in the area is 485,163 representing a change of 0.93% annually from 2015 to 2020. Currently, the population is 50.0% male and 50.0% female.

#### **Median Age**

The median age in this area is 22.8, compared to U.S. median age of 37.9.

| Race and Ethnicity                       |       |       |       |
|------------------------------------------|-------|-------|-------|
| 2015 White Alone                         | 72.5% | 59.6% | 63.4% |
| 2015 Black Alone                         | 7.7%  | 19.7% | 18.3% |
| 2015 American Indian/Alaska Native Alone | 1.0%  | 2.4%  | 1.7%  |
| 2015 Asian Alone                         | 14.1% | 7.7%  | 7.0%  |
| 2015 Pacific Islander Alone              | 0.0%  | 0.1%  | 0.0%  |
| 2015 Other Race                          | 1.4%  | 6.0%  | 5.1%  |
| 2015 Two or More Races                   | 3.3%  | 4.5%  | 4.5%  |
| 2015 Hispanic Origin (Any Race)          | 3.9%  | 11.6% | 9.9%  |
|                                          |       |       |       |