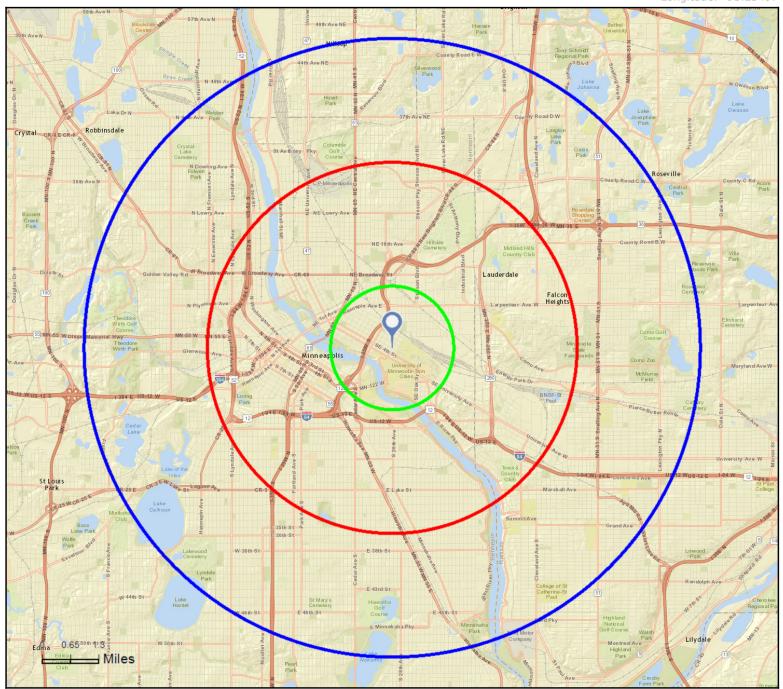

# Site Map

1405 5th St SE, Minneapolis, Minnesota, 55414 Rings: 1, 3, 5 mile radii Prepared by Candis Nord-Sheptak

Latitude: 44.98147 Longitude: -93.23497

### **Executive Summary**

1405 5th St SE, Minneapolis, Minnesota, 55414 Rings: 1, 3, 5 mile radii

Prepared by Candis Nord-Sheptak

Latitude: 44.98147 Longitude: -93.23497

|                        | 1 mile | 3 miles | 5 miles |
|------------------------|--------|---------|---------|
| Population             |        |         |         |
| 2000 Population        | 22,153 | 168,186 | 448,248 |
| 2010 Population        | 26,526 | 178,892 | 447,388 |
| 2015 Population        | 29,176 | 188,526 | 463,292 |
| 2020 Population        | 31,449 | 199,397 | 485,163 |
| 2000-2010 Annual Rate  | 1.82%  | 0.62%   | -0.02%  |
| 2010-2015 Annual Rate  | 1.83%  | 1.00%   | 0.67%   |
| 2015-2020 Annual Rate  | 1.51%  | 1.13%   | 0.93%   |
| 2015 Male Population   | 52.6%  | 51.7%   | 50.0%   |
| 2015 Female Population | 47.4%  | 48.3%   | 50.0%   |
| 2015 Median Age        | 22.8   | 30.2    | 32.5    |
|                        |        |         |         |