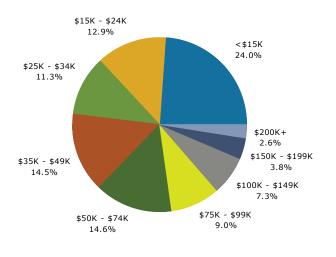

#### Households by Income

Current median household income is \$44,977 in the area, compared to \$53,217 for all U.S. households. Median household income is projected to be \$52,129 in five years, compared to \$60,683 for all U.S. households

Current average household income is \$64,338 in this area, compared to \$74,699 for all U.S. households. Average household income is projected to be \$73,557 in five years, compared to \$84,910 for all U.S. households

Current per capita income is \$28,110 in the area, compared to the U.S. per capita income of \$28,597. The per capita income is projected to be \$32,190 in five years, compared to \$32,501 for all U.S. households