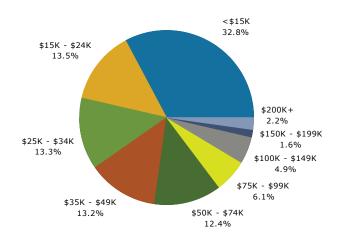

#### Households by Income

Current median household income is \$44,977 in the area, compared to \$53,217 for all U.S. households. Median household income is projected to be \$52,129 in five years, compared to \$60,683 for all U.S. households

Current average household income is \$64,338 in this area, compared to \$74,699 for all U.S. households. Average household income is projected to be \$73,557 in five years, compared to \$84,910 for all U.S. households

Current per capita income is \$28,110 in the area, compared to the U.S. per capita income of \$28,597. The per capita income is projected to be \$32,190 in five years, compared to \$32,501 for all U.S. households