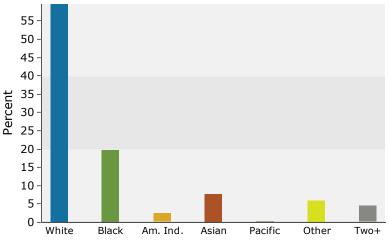

#### **Median Age**

The median age in this area is 22.8, compared to U.S. median age of 37.9.

| Race and Ethnicity                       |       |       |       |
|------------------------------------------|-------|-------|-------|
| 2015 White Alone                         | 72.5% | 59.6% | 63.4% |
| 2015 Black Alone                         | 7.7%  | 19.7% | 18.3% |
| 2015 American Indian/Alaska Native Alone | 1.0%  | 2.4%  | 1.7%  |
| 2015 Asian Alone                         | 14.1% | 7.7%  | 7.0%  |
| 2015 Pacific Islander Alone              | 0.0%  | 0.1%  | 0.0%  |
| 2015 Other Race                          | 1.4%  | 6.0%  | 5.1%  |
| 2015 Two or More Races                   | 3.3%  | 4.5%  | 4.5%  |
| 2015 Hispanic Origin (Any Race)          | 3.9%  | 11.6% | 9.9%  |
|                                          |       |       |       |

Persons of Hispanic origin represent 9.9% of the population in the identified area compared to 17.6% of the U.S. population. Persons of Hispanic Origin may be of any race. The Diversity Index, which measures the probability that two people from the same area will be from different race/ethnic groups, is 63.8 in the identified area, compared to 63.0 for the U.S. as a whole.