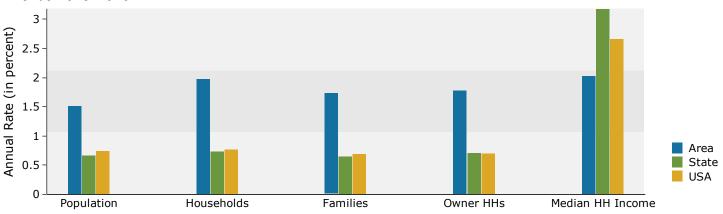

In the identified area, the current year population is 463,292. In 2010, the Census count in the area was 447,388. The rate of change since 2010 was 0.67% annually. The five-year projection for the population in the area is 485,163 representing a change of 0.93% annually from 2015 to 2020. Currently, the population is 50.0% male and 50.0% female.

The household count in this area has changed from 190,238 in 2010 to 198,427 in the current year, a change of 0.81% annually. The fiveyear projection of households is 208,750, a change of 1.02% annually from the current year total. Average household size is currently 2.20, compared to 2.21 in the year 2010. The number of families in the current year is 86,466 in the specified area.

#### Households by Income

Current median household income is \$44,977 in the area, compared to \$53,217 for all U.S. households. Median household income is projected to be \$52,129 in five years, compared to \$60,683 for all U.S. households

Current average household income is \$64,338 in this area, compared to \$74,699 for all U.S. households. Average household income is projected to be \$73,557 in five years, compared to \$84,910 for all U.S. households

Current per capita income is \$28,110 in the area, compared to the U.S. per capita income of \$28,597. The per capita income is projected to be \$32,190 in five years, compared to \$32,501 for all U.S. households