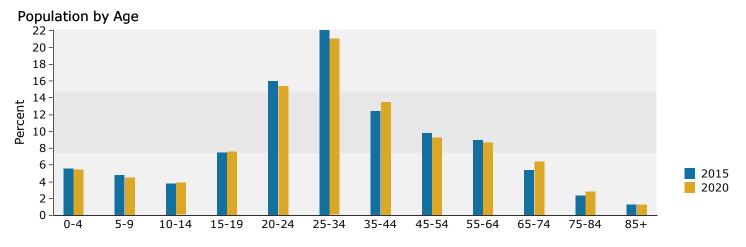

In the identified area, the current year population is 463,292. In 2010, the Census count in the area was 447,388. The rate of change since 2010 was 0.67% annually. The five-year projection for the population in the area is 485,163 representing a change of 0.93% annually from 2015 to 2020. Currently, the population is 50.0% male and 50.0% female.

#### **Median Age**

The median age in this area is 22.8, compared to U.S. median age of 37.9.

| Race and Ethnicity                       |       |       |       |
|------------------------------------------|-------|-------|-------|
| 2015 White Alone                         | 72.5% | 59.6% | 63.4% |
| 2015 Black Alone                         | 7.7%  | 19.7% | 18.3% |
| 2015 American Indian/Alaska Native Alone | 1.0%  | 2.4%  | 1.7%  |
| 2015 Asian Alone                         | 14.1% | 7.7%  | 7.0%  |
| 2015 Pacific Islander Alone              | 0.0%  | 0.1%  | 0.0%  |
| 2015 Other Race                          | 1.4%  | 6.0%  | 5.1%  |
| 2015 Two or More Races                   | 3.3%  | 4.5%  | 4.5%  |
| 2015 Hispanic Origin (Any Race)          | 3.9%  | 11.6% | 9.9%  |
|                                          |       |       |       |