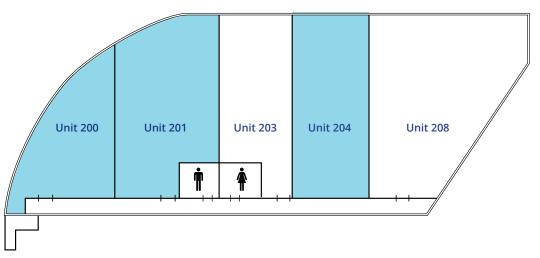

## 1375 Dillingham Blvd Floor Plans

## Second Floor

### **Property Information**

| TMK Number         | (1) 1-5-21-47                                                                                                                                                       |
|--------------------|---------------------------------------------------------------------------------------------------------------------------------------------------------------------|
| Area               | Kapālama                                                                                                                                                            |
| Zoning             | IMX-1                                                                                                                                                               |
| Base Rent          | \$1.60 PSF/Mo (Ground Floor Warehouse)<br>\$1.00 PSF/Mo (Second Floor)                                                                                              |
| Operating Expenses | \$0.68 PSF/Mo (Estimated 2025)                                                                                                                                      |
| Term               | Negotiable                                                                                                                                                          |
| Available Spaces   | Suite 100 (Warehouse) - 3,293 SF<br>Suite 200 (Office) - 1,175 SF<br>Suite 201 (Office) - 1,898 SF<br>Suite 204* (Flex) - 2,263 SF<br>*Available w/ 60 days notice. |
|                    |                                                                                                                                                                     |