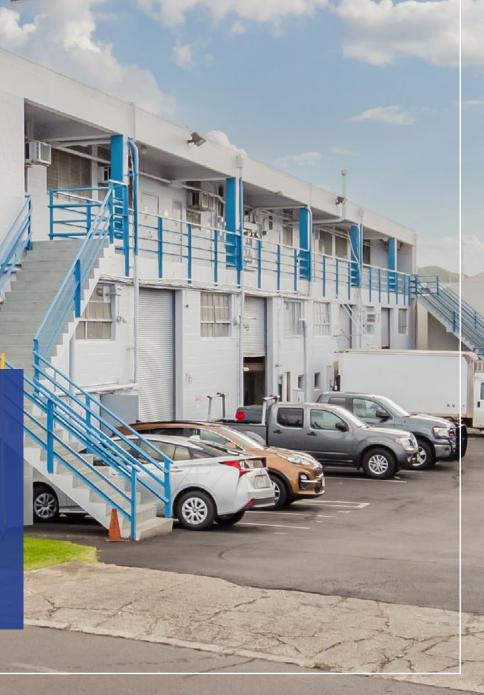

### Mixed-Use Industrial and Office Building on Dillingham Boulevard

This two-story mixed-use property is located in Kapālama on the corner of Dillingham Blvd and Waiakamilo Rd. The property features warehouse space on the ground floor and large open office/storage spaces on the second level. Centrally located with easy access to the harbor, airport, and downtown.