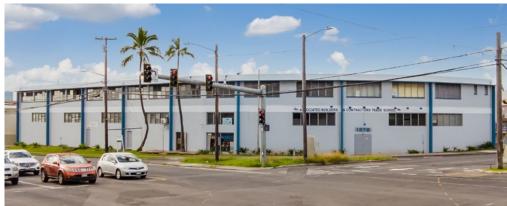

### Mixed-Use Industrial and Office Building on Dillingham Boulevard

This two-story mixed-use property is located in Kapālama on the corner of Dillingham Blvd and Waiakamilo Rd. The property features warehouse space on the ground floor and large open office/storage spaces on the second level. Centrally located with easy access to the harbor, airport, and downtown.