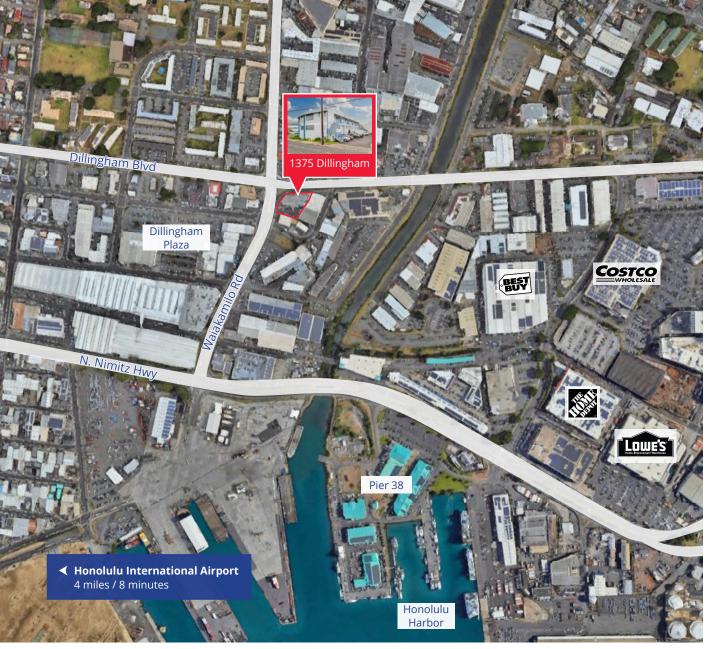

### Mixed-Use Industrial and Office Building on Dillingham Boulevard

This two-story mixed-use property is located in Kapālama on the corner of Dillingham Blvd and Waiakamilo Rd. The property features warehouse space on the ground floor and large open office/storage spaces on the second level. Centrally located with easy access to the harbor, airport, and downtown.

### **Property Highlights**

- Central location
- Open floor plans

- Parking available
- Common restroom

minutes to Honolulu International Airport

Central Business District