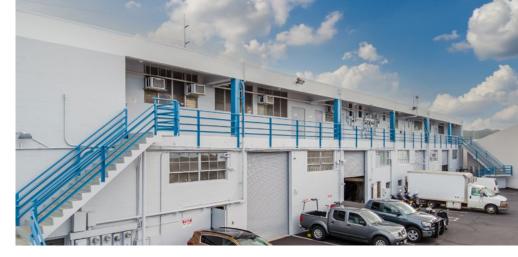

### Mixed-Use Industrial and Office Building on Dillingham Boulevard

This two-story mixed-use property is located in Kapālama on the corner of Dillingham Blvd and Waiakamilo Rd. The property features warehouse space on the ground floor and large open office/storage spaces on the second level. Centrally located with easy access to the harbor, airport, and downtown.