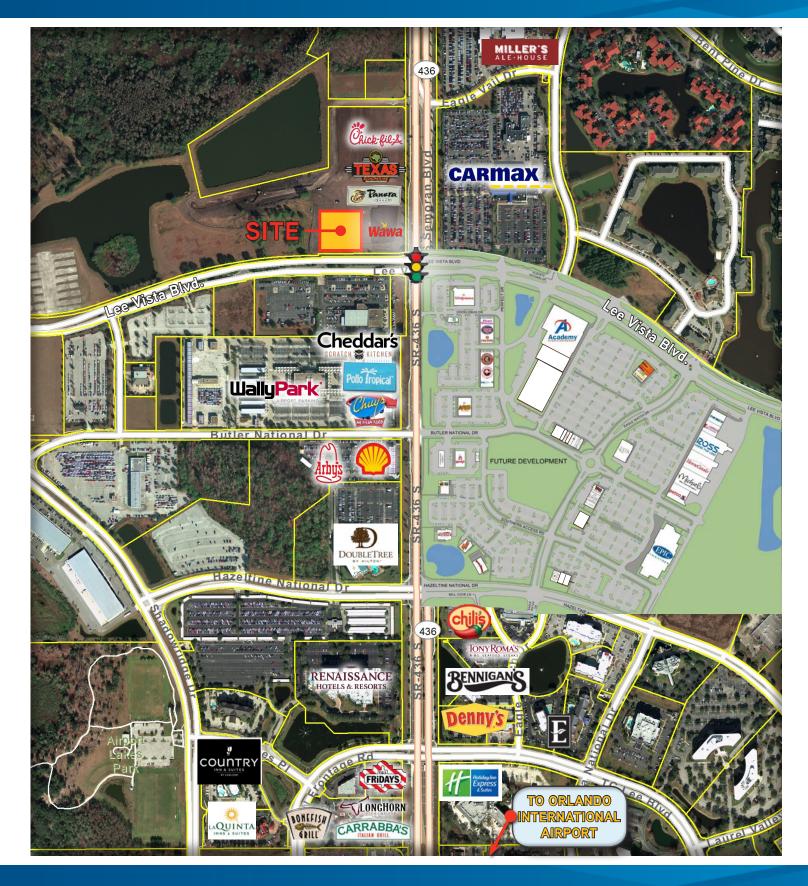

## 2.04± AC OUTPARCEL

Lee Vista Blvd. & Semoran Blvd. (SR 436) | Orlando, FL

Strong mix of hotels, apartments, office and retail. The location is characterized by an excellent mix of employment, transportation, residential, recreation, hospitality and retail.

The parcel sit across the street from the newly developed Lee Vista Promenade, with national tenants such as Academy Sports, Homegoods, Ross, Michael's, Petco, and Famous Footwear.