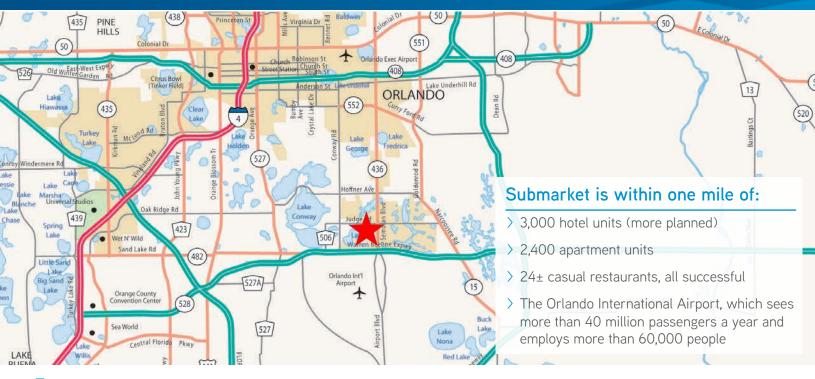

# EXCELLENT VISIBILITY OUTPARCELS

Colliers

Lee Vista & Semoran Blvd. (SR 436) | Orlando, FL

#### **Demographics**

|                         | <u>1-Mile</u> | 3-Mile   | <u>5-Mile</u> |
|-------------------------|---------------|----------|---------------|
| Total Population        | 8,090         | 64,813   | 183,306       |
| Daytime Population      | 5,733         | 23,745   | 64,361        |
| Population Density      | 1,709.2       | 3,104.0  | 1,985.6       |
| Average HH Income       | \$47,323      | \$58,089 | \$60,203      |
| Median HH Income        | \$37,433      | \$41,572 | \$42,340      |
| Business Establishments | 432           | 2,457    | 7,515         |