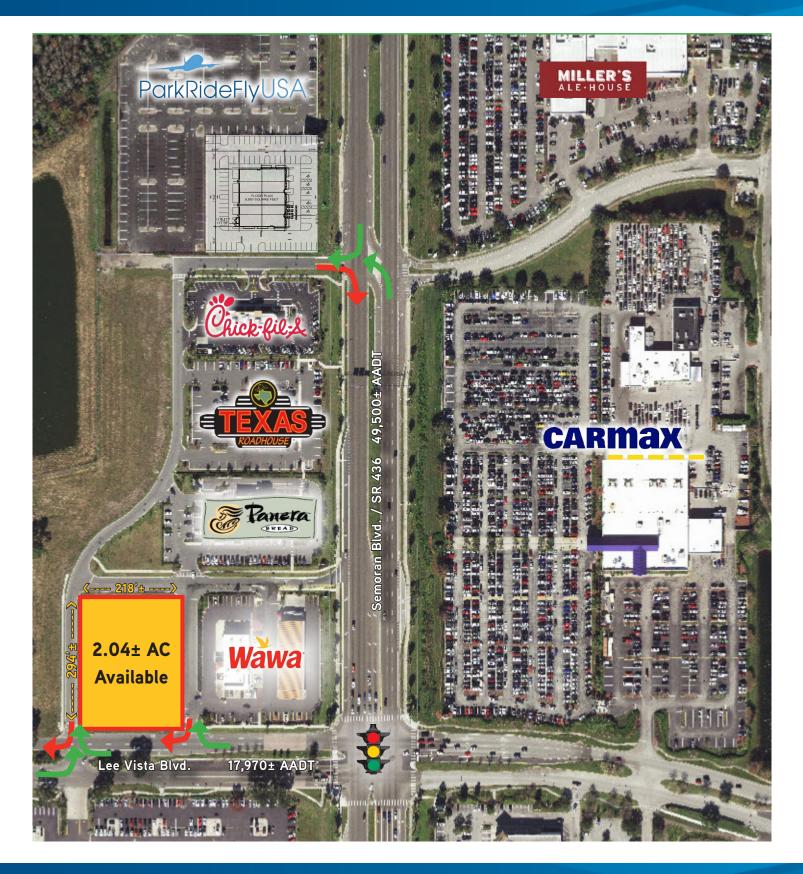

### 2.04± AC OUTPARCEL

Lee Vista Blvd. & Semoran Blvd. (SR 436) | Orlando, FL

#### **Features**

The available parcel for lease is located on the Northwest corner of Lee Vista Blvd. and Semoran Blvd. within minutes to Orlando International Airport, numerous office buildings, an abundance of national restaurant chains, the Florida Mall and minutes away from Lake Nona.

- > Lot 1 Wawa
- > Lot 2 2.04± AC Available for Lease
- > Lot 3 Panera
- > Lot 4 Texas Roadhouse
- > Lot 5 Chick-fil-A