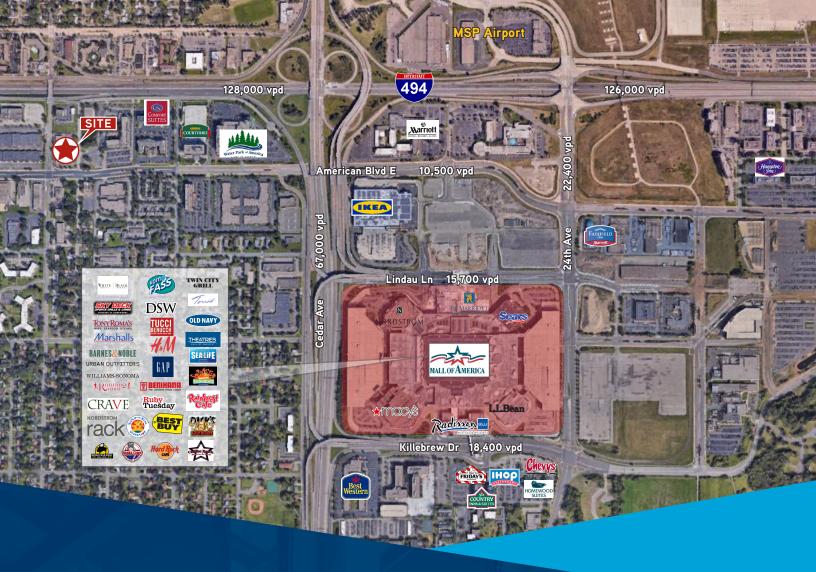

# LARIAT BUSINESS CENTER II > **AMENITIES AERIAL**

Accelerating success.

Colliers International | Minneapolis-St. Paul 4350 Baker Road, Suite 400 Minnetonka, MN 55343

colliers.com/msp