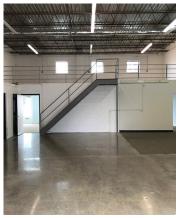

#### **BUILDING INFORMATION**

**Suite 7841** 

666 SF Office

666 SF Office Mezzanine 1,480 SF Warehouse

2,812 SF Total

• One (1) Drive-in Door

Available

• Two private bathrooms

**Suite 7837** – Available 7/31/18

1,349 SF Office

1,540 SF Warehouse

2,889 SF Total

• One (1) Drive-in Door

Clear Height 16'

**Zoning** Freeway Development