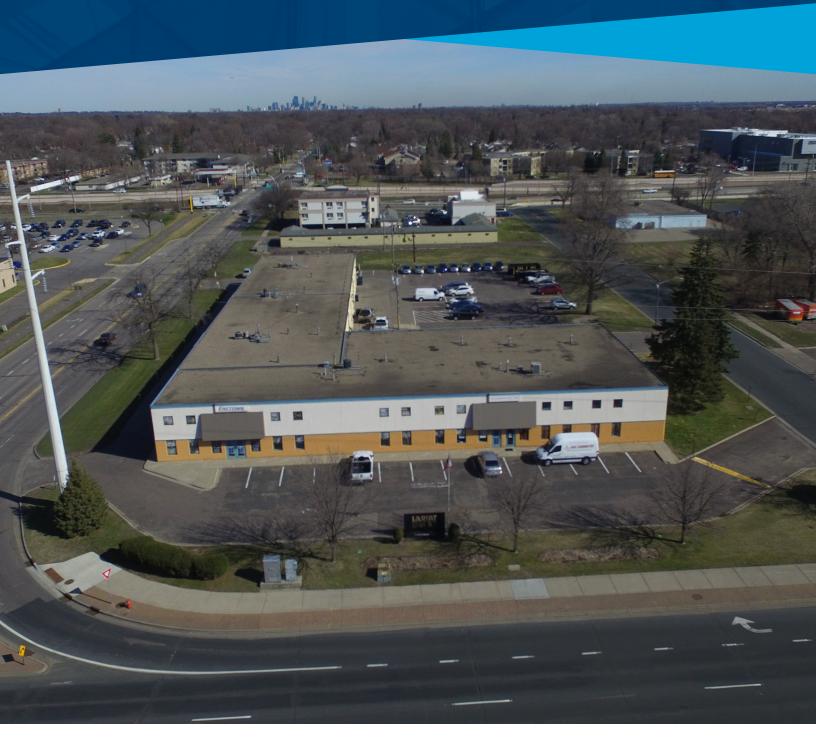

INDUSTRIAL SPACE FOR LEASE >

# Lariat Business Center II

Accelerating success.

7837-7847 S 12th Avenue | Bloomington, MN 55425



## **CONTACT US** >

Max Holmes 952 897 7798 max.holmes@colliers.com



## FOR LEASE > LARIAT BUSINESS CENTER II

#### **BUILDING INFORMATION**

**Suite 7841** 

666 SF Office

666 SF Office Mezzanine 1,480 SF Warehouse

2,812 SF Total

• One (1) Drive-in Door

Available

• Two private bathrooms

**Suite 7837** – Available 7/31/18

1,349 SF Office

1,540 SF Warehouse

2,889 SF Total

• One (1) Drive-in Door

Clear Height 16'

**Zoning** Freeway Development

#### FOR LEASE PRICE

Lease Rate \$6.40 PSF

**2018 CAM/Tax** \$3.68 PSF Total







## AERIAL >



#### FLOOR PLAN >



## **HIGHLIGHTS** >

- > Hard to find small bay space in Bloomington
- > Great access to I-494 and I-35W
- > 9 minutes to Minneapolis-St. Paul International Airport
- > Local ownership



# LARIAT BUSINESS CENTER I