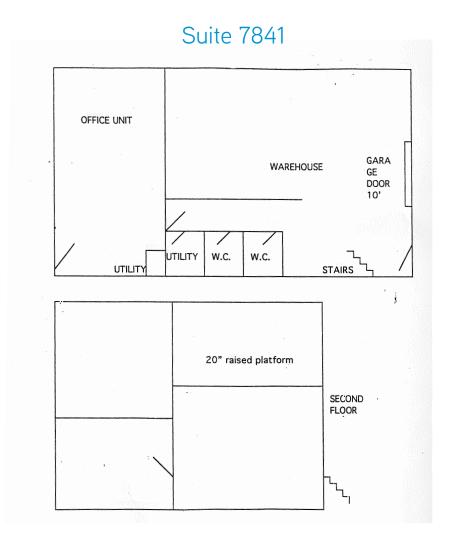

#### **BUILDING INFORMATION**

**Suite 7841** 

666 SF Office

666 SF Office Mezzanine 1,480 SF Warehouse

2,812 SF Total

• One (1) Drive-in Door

Available

• Two private bathrooms

#### FLOOR PLAN >