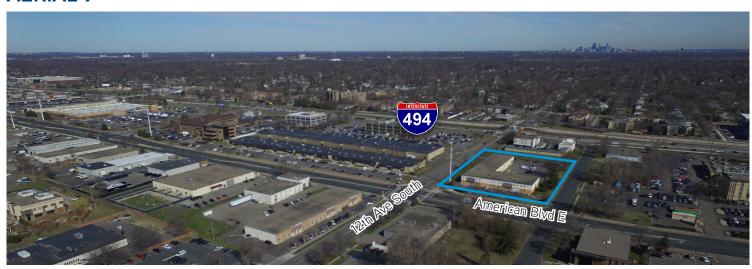

INDUSTRIAL SPACE FOR LEASE >

# Lariat Business Center II

Accelerating success.

7837-7847 S 12th Avenue | Bloomington, MN 55425



## **CONTACT US** >

Max Holmes 952 897 7798 max.holmes@colliers.com



## FOR LEASE > LARIAT BUSINESS CENTER II

#### **BUILDING INFORMATION**

**Suite 7841** 

666 SF Office

666 SF Office Mezzanine 1,480 SF Warehouse

2,812 SF Total

• One (1) Drive-in Door

Available

• Two private bathrooms

**Suite 7837** – Available 7/31/18

1,349 SF Office

1,540 SF Warehouse

2,889 SF Total

• One (1) Drive-in Door

Clear Height 16'

**Zoning** Freeway Development

#### FOR LEASE PRICE

Lease Rate \$6.40 PSF

**2018 CAM/Tax** \$3.68 PSF Total







## AERIAL >



#### FLOOR PLAN >



## **HIGHLIGHTS** >

- > Hard to find small bay space in Bloomington
- > Great access to I-494 and I-35W
- > 9 minutes to Minneapolis-St. Paul International Airport
- > Local ownership



# LARIAT BUSINESS CENTER II > **AMENITIES AERIAL**



Accelerating success.

Colliers International | Minneapolis-St. Paul 4350 Baker Road, Suite 400 Minnetonka, MN 55343

colliers.com/msp









#### **CONTACT US** >

Max Holmes 952 897 7798 max.holmes@colliers.com