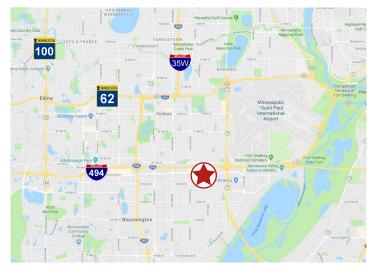

## **HIGHLIGHTS** >

- > Hard to find small bay space in Bloomington
- > Great access to I-494 and I-35W
- > 9 minutes to Minneapolis-St. Paul International Airport
- > Local ownership