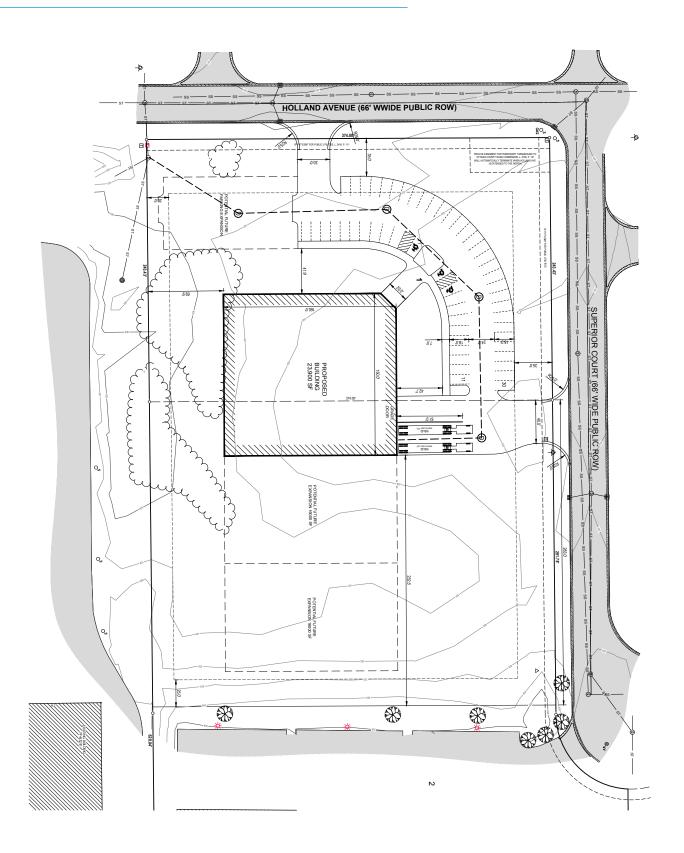

TOM POSTMA
DIR 616 355 3145
MOB 616 283 2411

# Holland Avenue Holland, MI 49424

Vacant Land available for sale. 4.52 Acres for industrial use. Great location off of US-31.



COLLIERS INTERNATIONAL
44 East 8th Street, Suite 510

Holland, MI 49423 +1 616 394 4500

www.colliersholland.com

## Holland Avenue, Holland, MI

### SITE PLAN





### Holland Avenue, Holland, MI

#### LAND AMENITIES

- > Great access to US-31
- Surrounding businesses include:
   Dri-Design, Intella Liftparts, Dean
   Transportation, JR Automation
   Technologies, Carlton Technologies
- > Water & Sewer: Semco
- > Gas & Electric: Holland BPW
- > Internet & Phone: Choice

#### SALE INFORMATION

> Sale Price: \$248,600

> Sale Price/Acre: \$55,000

> Total Acreage: 4.52

> Zoning: PUD

> 198 Tax Abatement available

#### **AERIAL PHOTO**



This document has been prepared by Colliers International for advertising and general information only. Colliers International makes no guarantees, representations or warranties of any kind, expressed or implied, regarding the information including, but not limited to, warranties of content, accuracy and reliabil