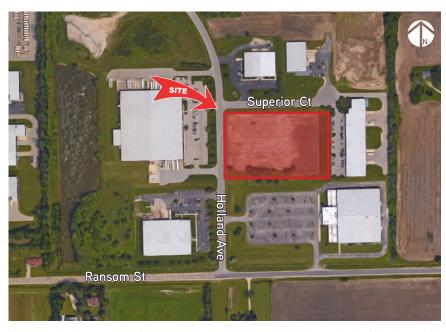

3145
MOB 616 283 2411

# Holland Avenue Holland, MI 49424

Vacant Land available for sale. 4.52 Acres for industrial use. Great location off of US-31.



COLLIERS INTERNATIONAL
44 East 8th Street, Suite 510

Holland, MI 49423 +1 616 394 4500

www.colliersholland.com

## Holland Avenue, Holland, MI

### SITE PLAN





### Holland Avenue, Holland, MI

#### LAND AMENITIES

- > Great access to US-31
- Surrounding businesses include:
   Dri-Design, Intella Liftparts, Dean
   Transportation, JR Automation
   Technologies, Carlton Technologies
- > Water & Sewer: Semco
- > Gas & Electric: Holland BPW
- > Internet & Phone: Choice

#### SALE INFORMATION

> Sale Price: \$248,600

> Sale Price/Acre: \$55,000

> Total Acreage: 4.52

> Zoning: PUD

> 198 Tax Abatement available

#### **AERIAL PHOTO**



This document has been prepared by Colliers International for advertising and general information only. Colliers International makes no guarantees, representations or warranties of any kind, expressed or implied, regarding the information including, but not limited to, warranties of content, accuracy and reliability. Any interested party should undertake their own inquiries as to the accuracy of the information. Colliers International excludes unequivocally all inferred or implied terms, conditions and warranties arising out of this document and excludes all liability for loss and damages arising there from. This publication is the copyrighted property of Colliers International and/or its licensor(s). ©2016. All rights reserved.



#### **CONTACT US**

#### TOM POSTMA

DIR 616 355 3145 M