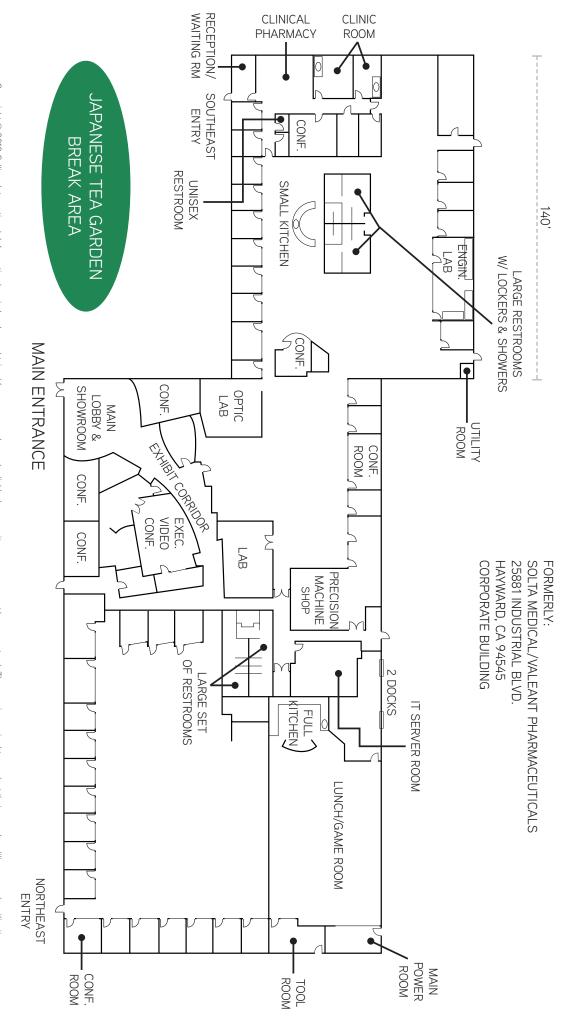

### Building F - 25881 Industrial Boulevard

- > 51,449± SF
- > 18-20' clearance, sprinklered
- > (8) drive-in doors & (2) dock-high doors
- > 2000 AMPS; 277/480 volt
- > Office, showroom, cafeteria, clinic area
- > Approximately 3.6/1,000 parking
- > Extensive glass line on (3) sides
- > Freeway visibility along 92

# Building F - 51,449± SF

Copyright © 2018 Colliers International. Information herein has been obtained from sources deemed reliable, however its accuracy cannot be guaranteed. The user is required to conduct their own due diligence and verification.