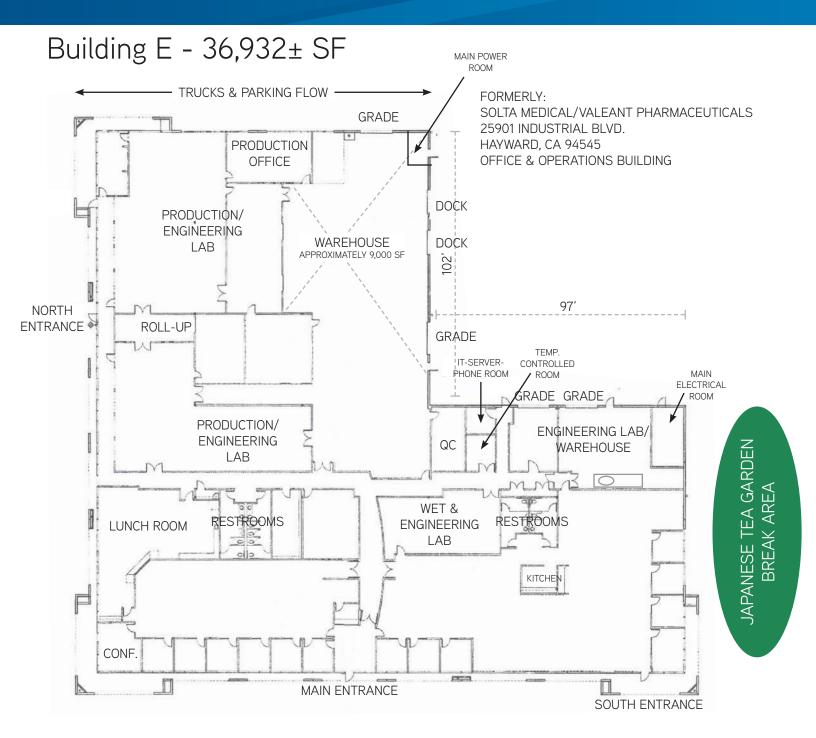

### Building E - 25901 Industrial Boulevard

- > 36,932± SF, divisible
- > 18-20' clearance, sprinklered
- > (4) drive-in doors & (2) dock-high doors
- > 800 AMPS; 277/480 volt (Expandable to 2,000)
- > Office, light assembly, engineering lab, warehouse
- > Approximately 3.6/1,000 parking
- > Extensive glass line on (3) sides
- > Freeway visibility along 92

# Mt. Eden Business Park

25901 INDUSTRIAL BOULEVARD, BUILDING E, HAYWARD, CA

Copyright © 2018 Colliers International. Information herein has been obtained from sources deemed reliable, however its accuracy cannot be guaranteed. The user is required to conduct their own due diligence and verification.