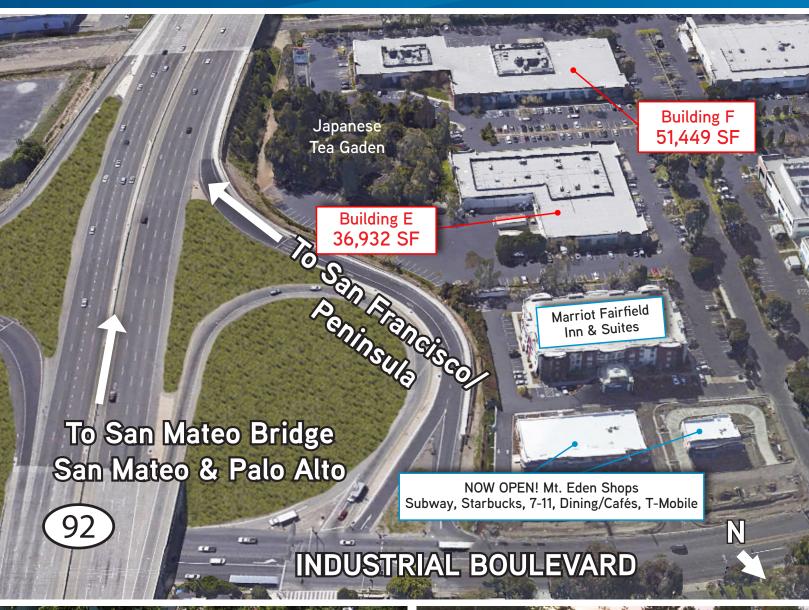

### Building E - 25901 Industrial Boulevard

- > 36,932± SF, divisible
- > 18-20' clearance, sprinklered
- > (4) drive-in doors & (2) dock-high doors
- > 800 AMPS; 277/480 volt (Expandable to 2,000)
- > Office, light assembly, engineering lab, warehouse
- > Approximately 3.6/1,000 parking
- > Extensive glass line on (3) sides
- > Freeway visibility along 92

### Building F - 25881 Industrial Boulevard

- > 51,449± SF
- > 18-20' clearance, sprinklered
- > (8) drive-in doors & (2) dock-high doors
- > 2000 AMPS; 277/480 volt
- > Office, showroom, cafeteria, clinic area
- > Approximately 3.6/1,000 parking
- > Extensive glass line on (3) sides
- > Freeway visibility along 92

### **Features**

- > Immediate access to the San Mateo Bridge / Hwy 92 & Hwy 880
- Between campuses of Stanford University
  University of California, Berkeley
- > Between San Francisco Int'I/SFO, Oakland Int'l and San Jose Airports
- > Between Silicon Valley & San Francisco
- > Location has recruitment advantages
- > Near new executive & affordable housing
- Adjacent to: Starbucks, restaurants, retail and Marriot Fairfield Inn & Suites & event rooms
- > Public transit bus line to BART
- > Tenants in the area include: Siemens, Illumina & Merck-Millipore