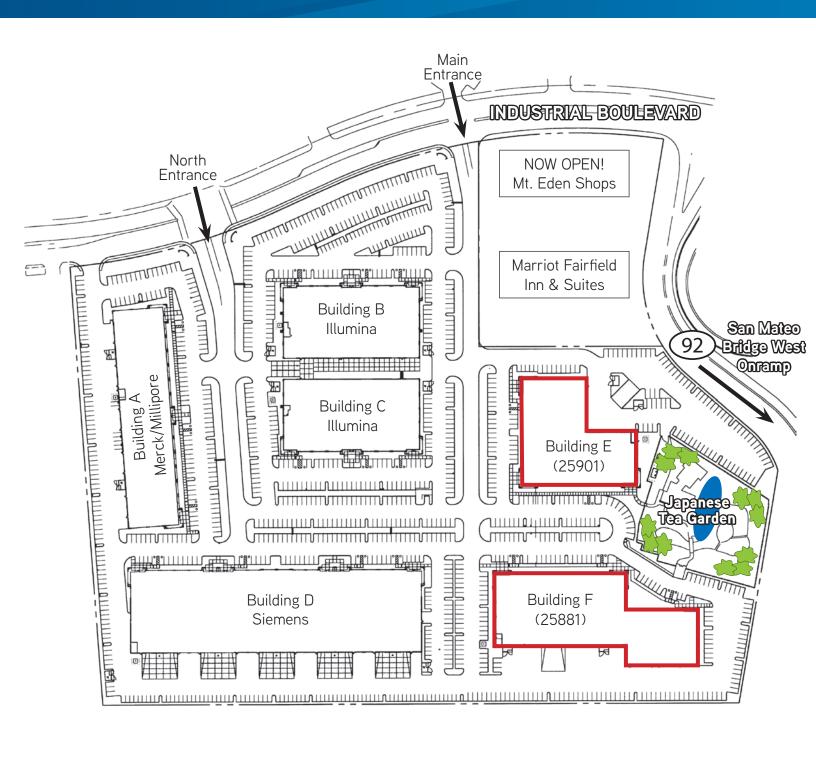

### Building E - 25901 Industrial Boulevard

- > 36,932± SF, divisible
- > 18-20' clearance, sprinklered
- > (4) drive-in doors & (2) dock-high doors
- > 800 AMPS; 277/480 volt (Expandable to 2,000)
- > Office, light assembly, engineering lab, warehouse
- > Approximately 3.6/1,000 parking
- > Extensive glass line on (3) sides
- > Freeway visibility along 92

### Building F - 25881 Industrial Boulevard

- > 51,449± SF
- > 18-20' clearance, sprinklered
- > (8) drive-in doors & (2) dock-high doors
- > 2000 AMPS; 277/480 volt
- > Office, showroom, cafeteria, clinic area
- > Approximately 3.6/1,000 parking
- > Extensive glass line on (3) sides
- > Freeway visibility along 92

### **Features**

- > Immediate access to the San Mateo Bridge / Hwy 92 & Hwy 880
- Between campuses of Stanford University
  University of California, Berkeley
- > Between San Francisco Int'I/SFO, Oakland Int'l and San Jose Airports
- > Between Silicon Valley & San Francisco
- > Location has recruitment advantages
- > Near new executive & affordable housing
- Adjacent to: Starbucks, restaurants, retail and Marriot Fairfield Inn & Suites & event rooms
- > Public transit bus line to BART
- > Tenants in the area include: Siemens, Illumina & Merck-Millipore