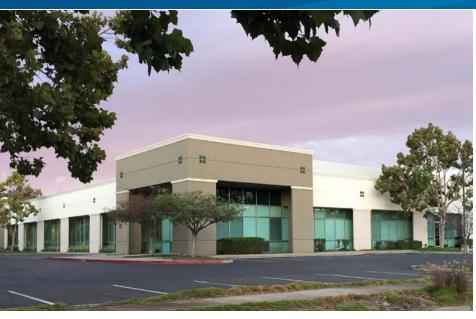

# Mt. Eden Business Park

25881 & 25901 INDUSTRIAL BOULEVARD, BUILDINGS E & F, HAYWARD, CA

### Building E - 25901 Industrial Boulevard

- > 36,932± SF, divisible
- > 18-20' clearance, sprinklered
- > (4) drive-in doors & (2) dock-high doors
- > 800 AMPS; 277/480 volt (Expandable to 2,000)
- > Office, light assembly, engineering lab, warehouse
- > Approximately 3.6/1,000 parking
- > Extensive glass line on (3) sides
- > Freeway visibility along 92

### Building F - 25881 Industrial Boulevard

- > 51,449± SF
- > 18-20' clearance, sprinklered
- > (8) drive-in doors & (2) dock-high doors
- > 2000 AMPS; 277/480 volt
- > Office, showroom, cafeteria, clinic area
- > Approximately 3.6/1,000 parking
- > Extensive glass line on (3) sides
- > Freeway visibility along 92