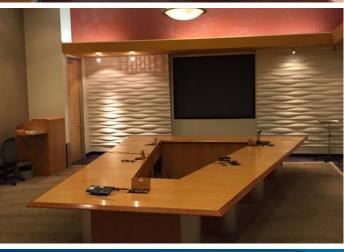

### Building F - 25881 Industrial Boulevard

- > 51,449± SF
- > 18-20' clearance, sprinklered
- > (8) drive-in doors & (2) dock-high doors
- > 2000 AMPS; 277/480 volt
- > Office, showroom, cafeteria, clinic area
- > Approximately 3.6/1,000 parking
- > Extensive glass line on (3) sides
- > Freeway visibility along 92