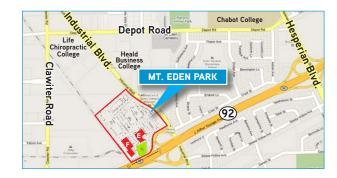

### **Features**

- > Immediate access to the San Mateo Bridge / Hwy 92 & Hwy 880
- Between campuses of Stanford University
  University of California, Berkeley
- > Between San Francisco Int'I/SFO, Oakland Int'l and San Jose Airports
- > Between Silicon Valley & San Francisco
- > Location has recruitment advantages
- > Near new executive & affordable housing
- Adjacent to: Starbucks, restaurants, retail and Marriot Fairfield Inn & Suites & event rooms
- > Public transit bus line to BART
- > Tenants in the area include: Siemens, Illumina & Merck-Millipore