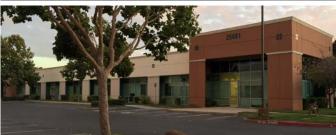

# Building F - 51,449± SF

Copyright © 2018 Colliers International. Information herein has been obtained from sources deemed reliable, however its accuracy cannot be guaranteed. The user is required to conduct their own due diligence and verification.

### Building F - 25881 Industrial Boulevard

- > 51,449± SF
- > 18-20' clearance, sprinklered
- > (8) drive-in doors & (2) dock-high doors
- > 2000 AMPS; 277/480 volt
- > Office, showroom, cafeteria, clinic area
- > Approximately 3.6/1,000 parking
- > Extensive glass line on (3) sides
- > Freeway visibility along 92