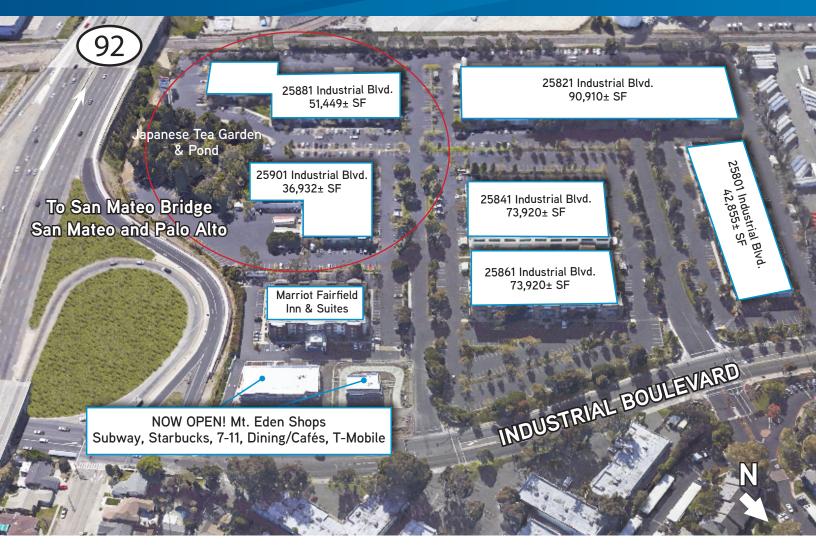

### Building E - 25901 Industrial Boulevard

- > 36,932± SF, divisible
- > 18-20' clearance, sprinklered
- > (4) drive-in doors & (2) dock-high doors
- > 800 AMPS; 277/480 volt (Expandable to 2,000)
- > Office, light assembly, engineering lab, warehouse
- > Approximately 3.6/1,000 parking
- > Extensive glass line on (3) sides
- > Freeway visibility along 92

### Building F - 25881 Industrial Boulevard

- > 51,449± SF
- > 18-20' clearance, sprinklered
- > (8) drive-in doors & (2) dock-high doors
- > 2000 AMPS; 277/480 volt
- > Office, showroom, cafeteria, clinic area
- > Approximately 3.6/1,000 parking
- > Extensive glass line on (3) sides
- > Freeway visibility along 92

# Mt. Eden Business Park

25881 & 25901 INDUSTRIAL BOULEVARD, BUILDINGS E & F, HAYWARD, CA

Mt. Eden Business Park Tenants - www.mtedenbp.com

DAN BERGEN +1 925 227 6227 dan.bergen@colliers.com CA License No. 00878103 CASEY RICKSEN, SIOR +1 510 433 5805 casey.ricksen@colliers.com CA License No. 00907075