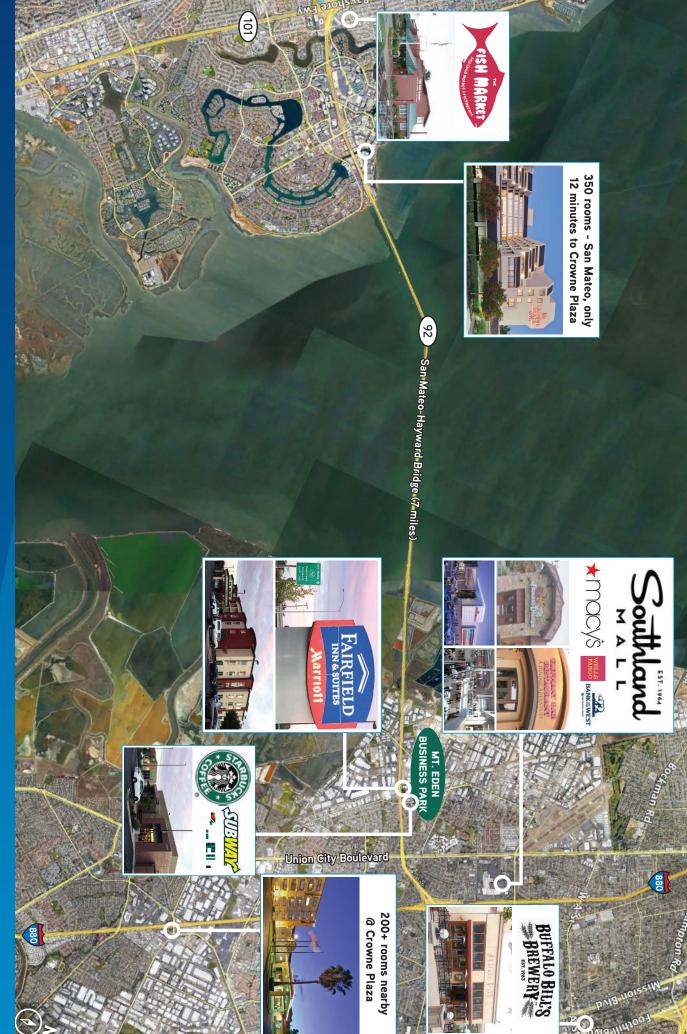

### **Features**

- > Immediate access to the San Mateo Bridge / Hwy 92 & Hwy 880
- Between campuses of Stanford University
  University of California, Berkeley
- > Between San Francisco Int'I/SFO, Oakland Int'l and San Jose Airports
- > Between Silicon Valley & San Francisco
- > Location has recruitment advantages
- > Near new executive & affordable housing
- Adjacent to: Starbucks, restaurants, retail and Marriot Fairfield Inn & Suites & event rooms
- > Public transit bus line to BART
- > Tenants in the area include: Siemens, Illumina & Merck-Millipore