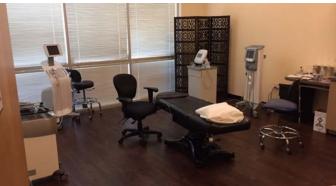

### Building F - 25881 Industrial Boulevard

- > 51,449± SF
- > 18-20' clearance, sprinklered
- > (8) drive-in doors & (2) dock-high doors
- > 2000 AMPS; 277/480 volt
- > Office, showroom, cafeteria, clinic area
- > Approximately 3.6/1,000 parking
- > Extensive glass line on (3) sides
- > Freeway visibility along 92