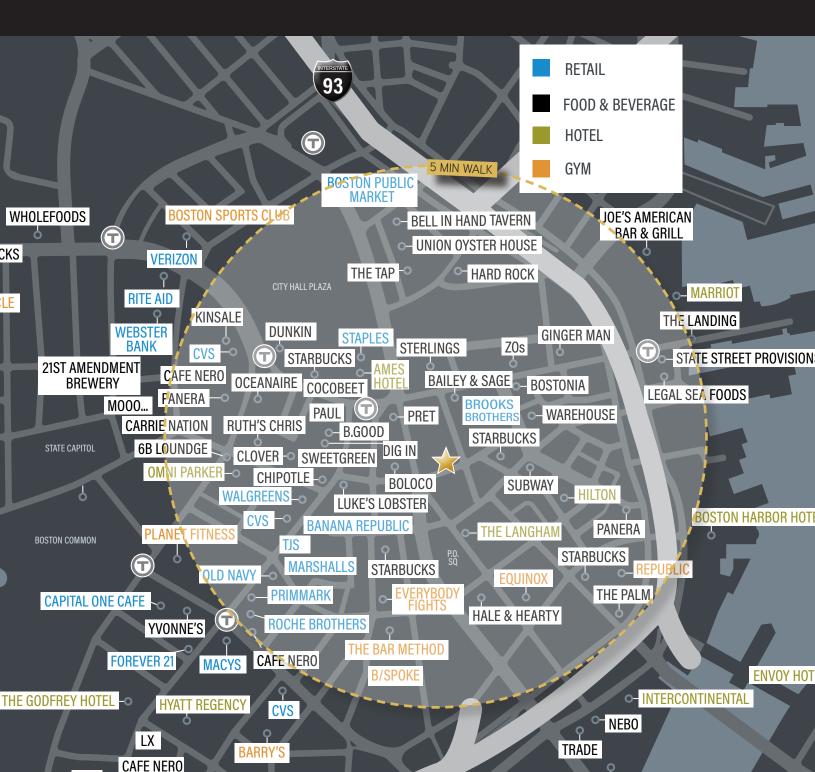

#### UNRIVALED LOCATION

- Downtown Crossing neighborhood, steps away from Post Office Square, Government Center and the Massachusetts State House.
- Adjacent to State Street MBTA Station (Blue and Orange lines)
- 2 minute walk to Downtown Crossing MBTA Station (Orange and Red lines)
- 5 minute walk to South Station (Red, Silver, Commuter Rail, Amtrak and multiple bus routes)

### amenity rich area

CVS

10 HISTORIC LANDMARKS

2,800+
BUSINESSES

3,500+
NEW RESIDENTIAL UNITS

2,800
HOTEL KEYS

SMITH & WOLLENSKY