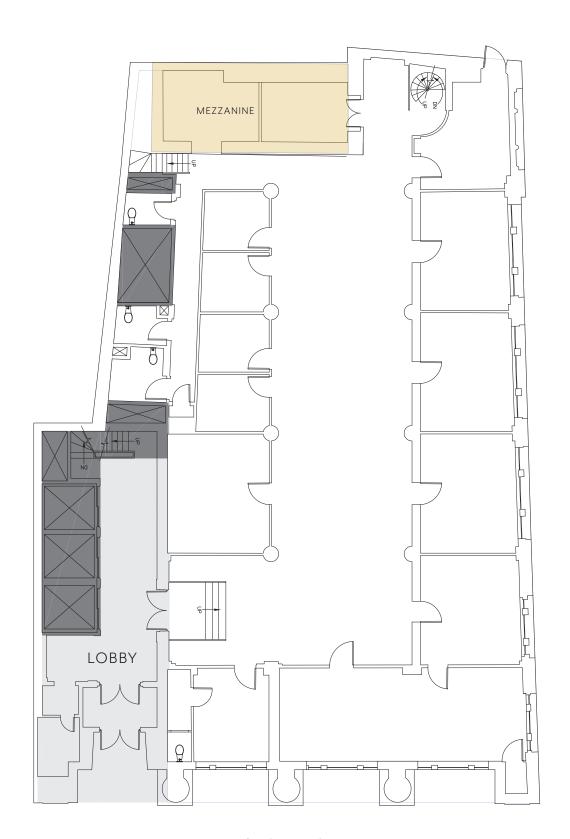

boston, massachusetts

premier retail opportunity.





# Prime Retail Opportunity

#### UNRIVALED LOCATION

- Downtown Crossing neighborhood, steps away from Post Office Square, Government Center and the Massachusetts State House.
- Adjacent to State Street MBTA Station (Blue and Orange lines)
- 2 minute walk to Downtown Crossing MBTA Station (Orange and Red lines)
- 5 minute walk to South Station (Red, Silver, Commuter Rail, Amtrak and multiple bus routes)



#### **SUITE FEATURES**

- First floor retail space in 60,000 SF,
   10-story building
- 18' ceiling height
- Street-level presense with floor to ceiling windows
- Classic historic details throughout
- 2 Original, decorative fireplaces
- On-site management
- Updated common areas



## first floor availability | 7,368 SF



**DEVONSHIRE STREET** 

### amenity rich area



CVS

10 HISTORIC LANDMARKS

2,800+
BUSINESSES

3,500+
NEW RESIDENTIAL UNITS

2,800
HOTEL KEYS

SMITH & WOLLENSKY