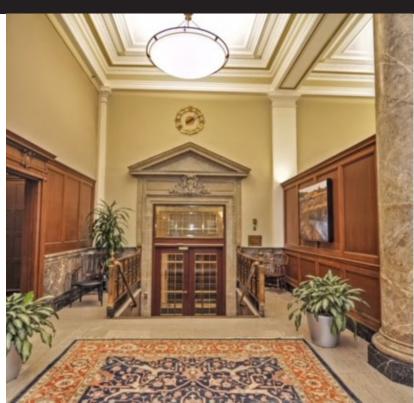

#### **SUITE FEATURES**

- First floor retail space in 60,000 SF,
   10-story building
- 18' ceiling height
- Street-level presense with floor to ceiling windows
- Classic historic details throughout
- 2 Original, decorative fireplaces
- On-site management
- Updated common areas