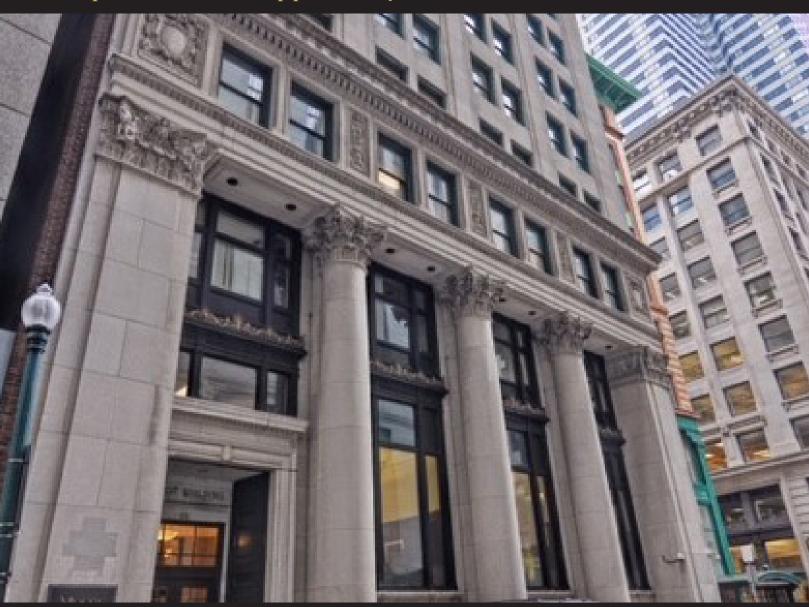

#### **SUITE FEATURES**

- First floor retail space in 60,000 SF,
   10-story building
- 18' ceiling height
- Street-level presense with floor to ceiling windows
- Classic historic details throughout
- 2 Original, decorative fireplaces
- On-site management
- Updated common areas