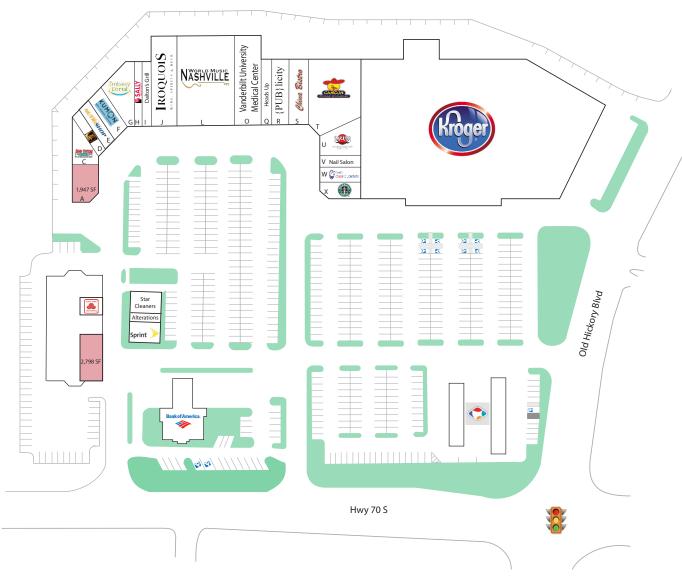

### Site Plan

#### Tenants

| SUITE | TENANT                     | SF    |
|-------|----------------------------|-------|
| Α     | AVAILABLE                  | 1,947 |
| С     | Penn Station               | 1,514 |
| D     | The UPS Store              | 1,405 |
| E     | NutriShop                  | 1,922 |
| F     | Kumon                      | 2,686 |
| G     | Embassy Dental             | 3,239 |
| н     | Sally Beauty Supply        | 2,000 |
| I     | Dalton's Grill             | 2,800 |
| J     | Iroquois Wine & Liquors    | 6,160 |
| L     | World Music Nashville      | 9,000 |
| 0     | Vanderbilt University      | 6,120 |
| Q     | Heads Up                   | 2,000 |
| R     | Publicity                  | 3,000 |
| S     | China Bistro               | 4,094 |
| Т     | Cancun Mexican Restaurant  | 7,718 |
| U     | Sakura Japanese            | 3,104 |
| V     | Bellevue Nail Salon        | 1,341 |
| W     | Expedia Cruise Ship Center | 1,510 |
| Х     | Starbucks                  | 1,525 |
| OP1   | Shin's Alterations         | 948   |
| OP2   | Sprint Wireless            | 1,457 |
| OP3   | Star Cleaners              | 1,629 |
| 100A  | Susan White                | 772   |
| 100B  | Realty                     | 1,152 |
| 101   | State Farm                 | 1,125 |
| 102   | Dale R. Dunn, DDS          | 1,092 |
| 103   | Paul B. Aponte             | 987   |
| 104   | AVAILABLE                  | 2,798 |
| 106   | Bellevue Dental Care, PC   | 1,603 |
| 107   | Dale R Dunn, DDS           | 1,875 |