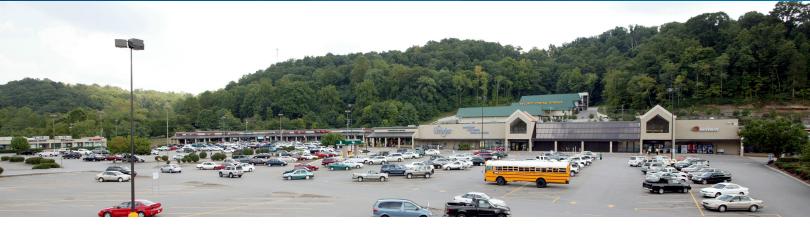

# for lease > retail space Bellevue Valley Plaza

Colliers INTERNATIONAL

7041 - 7093 HIGHWAY 70 S, NASHVILLE, TN

## **Building Amenities**

- Kroger Anchored (79,374 SF) Neighborhood Shopping Center offering a variety of retail, food service and business services
- Prominent signalized intersection at Old Hickory Blvd and Hwy 70 S
- > Suites from 1,947 2,798 SF
- > 3 Mile trade area realizes over \$544,000,000 in annual retail sales