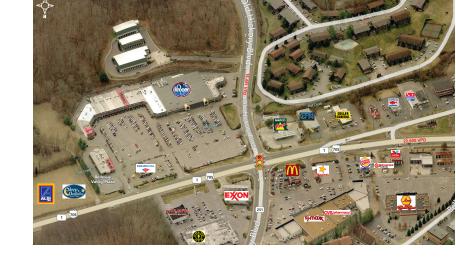

## **Building Amenities**

- Kroger Anchored (79,374 SF) Neighborhood Shopping Center offering a variety of retail, food service and business services
- Prominent signalized intersection at Old Hickory Blvd and Hwy 70 S
- > Suites from 1,947 2,798 SF
- > 3 Mile trade area realizes over \$544,000,000 in annual retail sales

#### Demographics

|                   | 1 MILE                                                           | 3 MILES  | 5 MILES   |
|-------------------|------------------------------------------------------------------|----------|-----------|
| Population        | 9,006                                                            | 37,482   | 70,663    |
| Avg Family Income | \$70,609                                                         | \$91,079 | \$120,007 |
| Traffic           | 22,600 VPD (2015) Hwy 70 S<br>16,211 VPD (2015) Old Hickory Blvd |          |           |