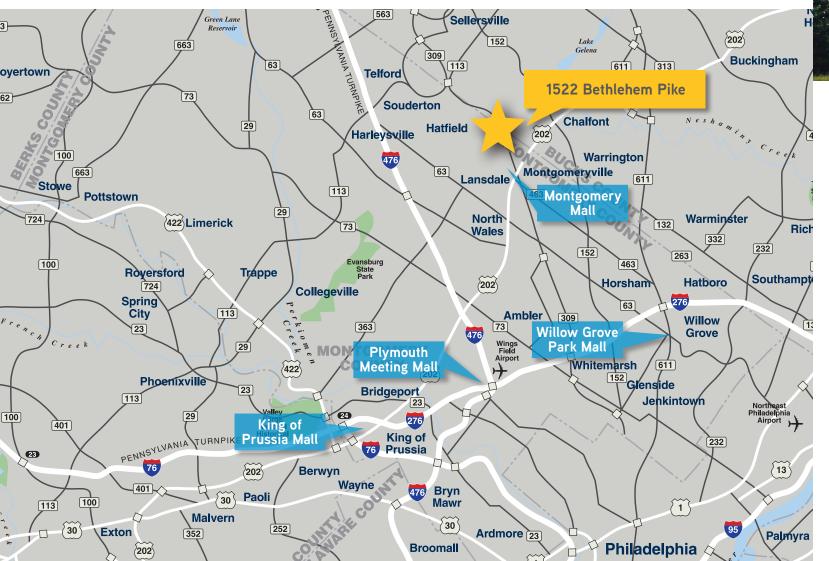

# VERSATILE SHOWROOM & DISTRIBUTION FACILITY 58,934+/- SF ON 8.82+/- ACRES

**FOR SALE** 

## VERSATILE SHOWROOM & DISTRIBUTION FACILITY 58,934+/- SF ON 8.82+/- ACRES

1522 BETHLEHEM PIKE, HATFIELD, MONTGOMERY COUNTY, PA

## Location Highlights

- > Excellent highway exposure on Route 309
- > Prominent industrial, office, R&D, hospitality, and retail presence
- > Convenient access to major highways Northeast Extension (I-476) of the Pennsylvania Turnpike (I-276); Routes 309, 63, 463, and the 202 Bypass
- > Highly desirable location with excellent nearby amenities
- > SEPTA Regional Commuter Rail Line is less than 2 miles from property