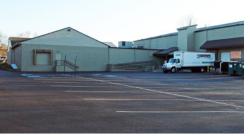

# VERSATILE SHOWROOM & DISTRIBUTION FACILITY 58,934+/- SF ON 8.82+/- ACRES

**FOR SALE** 

## VERSATILE SHOWROOM & DISTRIBUTION FACILITY 58,934+/- SF ON 8.82+/- ACRES

1522 BETHLEHEM PIKE, HATFIELD, MONTGOMERY COUNTY, PA

## **Property Features**

- > 58,934+/- SF building on 8.82+/- acres (plus additional corner parcel)
- > Flexible zoning allows a variety of business uses
- > Ideal for retail, wholesale sales and distribution
- > Fully air-conditioned
- Mostly finished space
- > Three tailgate loading docks
- > Fully sprinklered
- > Ample on-site paved parking