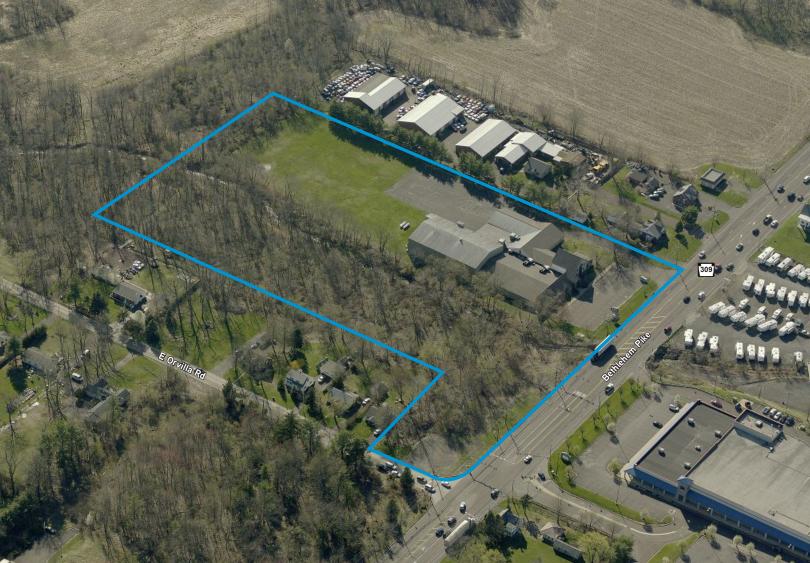

# VERSATILE SHOWROOM & DISTRIBUTION FACILITY 58,934+/- SF ON 8.82+/- ACRES

**FOR SALE** 

## VERSATILE SHOWROOM & DISTRIBUTION FACILITY 58,934+/- SF ON 8.82+/- ACRES

1522 BETHLEHEM PIKE, HATFIELD, MONTGOMERY COUNTY, PA

## **Property Features**

- > 58,934+/- SF building on 8.82+/- acres (plus additional corner parcel)
- > Flexible zoning allows a variety of business uses
- > Ideal for retail, wholesale sales and distribution
- > Fully air-conditioned
- Mostly finished space
- > Three tailgate loading docks
- > Fully sprinklered
- > Ample on-site paved parking