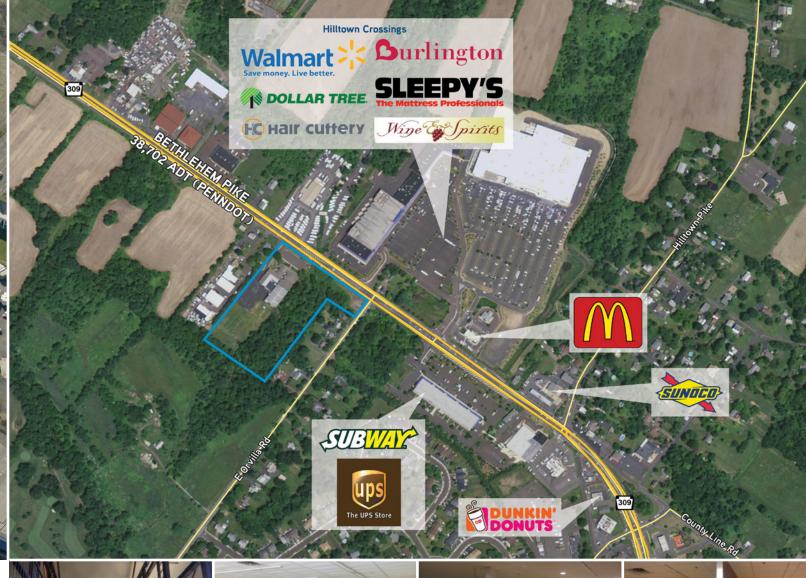

## Location Highlights

- > Excellent highway exposure on Route 309
- > Prominent industrial, office, R&D, hospitality, and retail presence
- > Convenient access to major highways Northeast Extension (I-476) of the Pennsylvania Turnpike (I-276); Routes 309, 63, 463, and the 202 Bypass
- > Highly desirable location with excellent nearby amenities
- > SEPTA Regional Commuter Rail Line is less than 2 miles from property