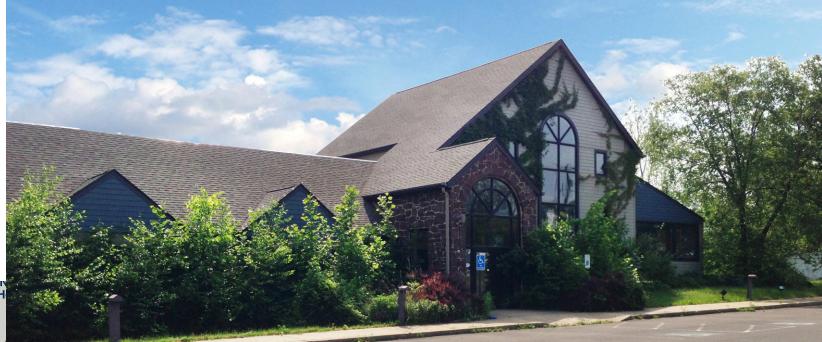

# VERSATILE SHOWROOM & DISTRIBUTION FACILITY 58,934+/- SF ON 8.82+/- ACRES

**FOR SALE** 

## VERSATILE SHOWROOM & DISTRIBUTION FACILITY 58,934+/- SF ON 8.82+/- ACRES

1522 BETHLEHEM PIKE, HATFIELD, MONTGOMERY COUNTY, PA

## **Property Features**

- > 58,934+/- SF building on 8.82+/- acres (plus additional corner parcel)
- > Flexible zoning allows a variety of business uses
- > Ideal for retail, wholesale sales and distribution
- > Fully air-conditioned
- Mostly finished space
- > Three tailgate loading docks
- > Fully sprinklered
- > Ample on-site paved parking