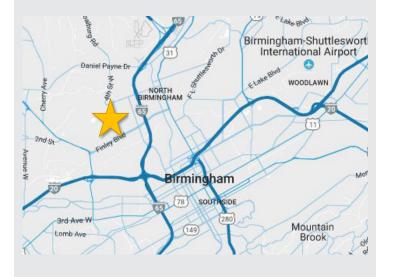

## Location

The Birmingham Food Terminal is an industrial park located off Finley Avenue across from the historical Niki's West Restaurant in Birmingham. The park is just minutes from downtown with close proximity to Birmingham-Shuttlesworth International Airport and nearby access to Interstates 20, 59, 22, and 65.