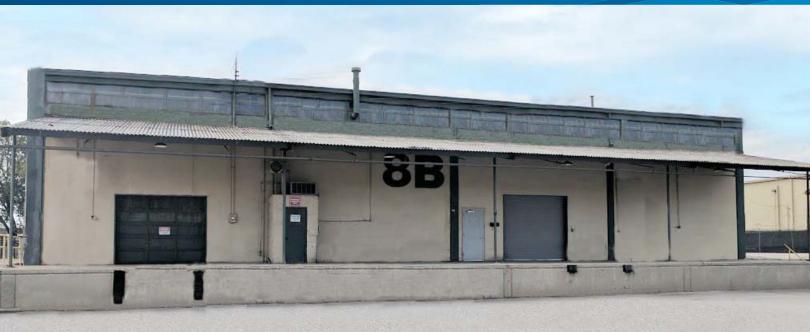

## **Building Features**

- 14,500 SF of warehouse space available
- Multiple buildings consisting over ±1,000,000 SF within the park
- Adjacent ±3/4 acre area yard available
- Concrete tilt-wall construction
- Fully sprinklered

| Dock-high doors: | 2 (via dock platform) |
|------------------|-----------------------|
| Drive-in doors:  | 1                     |
| Ceiling height   | 20'                   |

Lease Rate: \$3.75/SF/YR, NNN