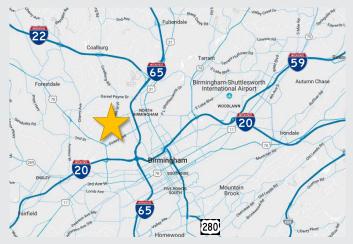

### Location

The Birmingham Food Terminal is an industrial park located off Finley Avenue across from the historical Niki's West Restaurant in Birmingham. The park is just minutes from downtown with close proximity to Birmingham-Shuttlesworth International Airport and nearby access to Interstates 20, 59, 22, and 65.

## **Location Map**