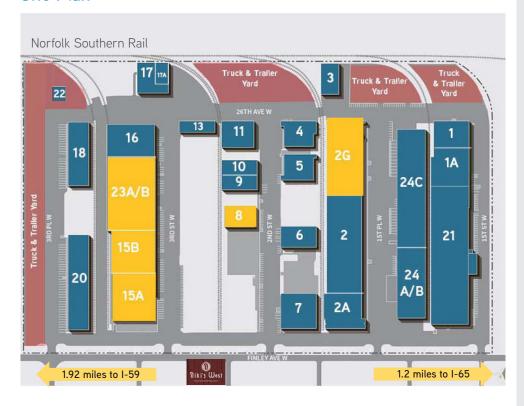

### Site Plan

| Building | Square<br>Footage | Warehouse<br>Space SF | Office<br>Space SF | Loading<br>Doors              |
|----------|-------------------|-----------------------|--------------------|-------------------------------|
| 2G       | <u>+</u> 77,000   | <u>+</u> 75,266       | <u>+</u> 1,734     | (8) Dock-high<br>(2) Drive-in |
| 8        | <u>+</u> 14,500   | <u>+</u> 13,300       | -                  | (6) Dock-high<br>(1) Drive-in |
| *15A     | <u>+</u> 67,395   | <u>+</u> 27,395       | <u>+</u> 4,000     | (8) Dock-high                 |
| 15B      | <u>+</u> 30,240   | <u>+</u> 28,128       | <u>+</u> 2,112     | (2) Dock-high<br>(1) Drive-in |
| 23 A/B   | <u>+</u> 82,800   | <u>+</u> 81,612       | ±1,188             | (5) Dock-high<br>(2) Drive-in |