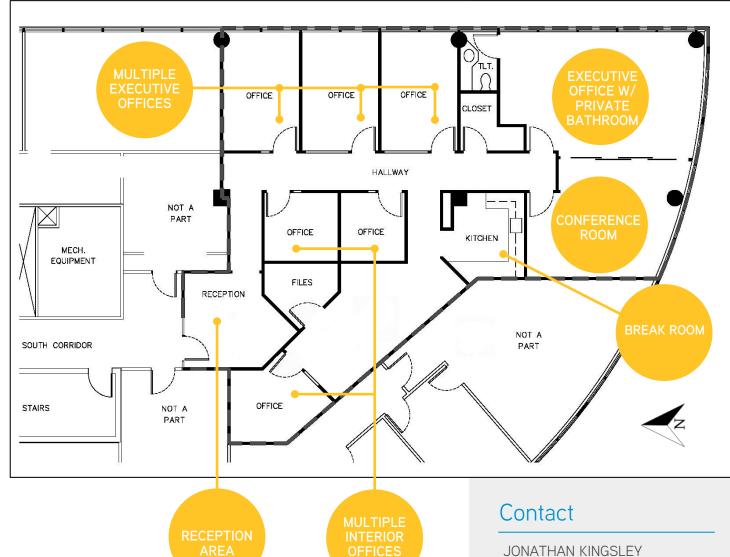

# **ONE TURNBERRY PLACE**

FLOOR PLAN - SUITE 606

#### OPPORTUNITY >

IMPRESSIVE OFFICE SPACE IN AVENTURA

- DOUBLE DOOR ENTRY
- LARGE CONFERENCE ROOM
- UP TO SEVEN (7) PRIVATE OFFICES
- FULL KITCHEN

2,688 RSF