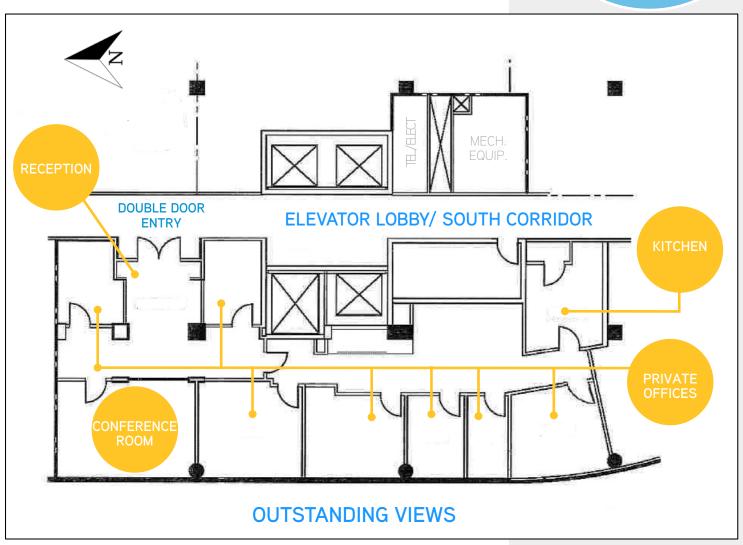

# **ONE TURNBERRY PLACE**

FLOOR PLAN - SUITE 606

#### OPPORTUNITY >

IMPRESSIVE OFFICE SPACE IN AVENTURA

- DOUBLE DOOR ENTRY
- LARGE CONFERENCE ROOM
- UP TO SEVEN (7) PRIVATE OFFICES
- FULL KITCHEN

2,688 RSF