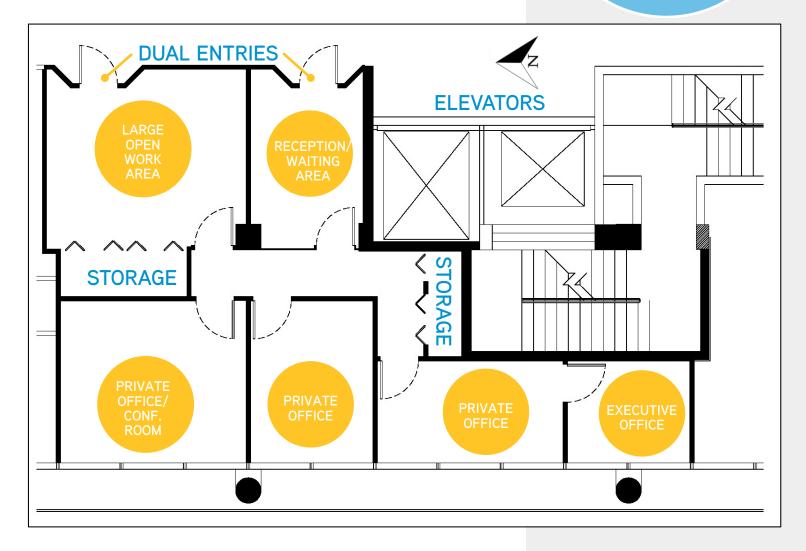

# **ONE TURNBERRY PLACE**

FLOOR PLAN - SUITE 403

#### OPPORTUNITY >

FLEXIBLE OFFICE SPACE IN AVENTURA

- ELEVATOR LOBBY EXPOSURE
- LARGE OPEN AREA
- UP TO FOUR (4) PRIVATE OFFICES

1,310 RSF