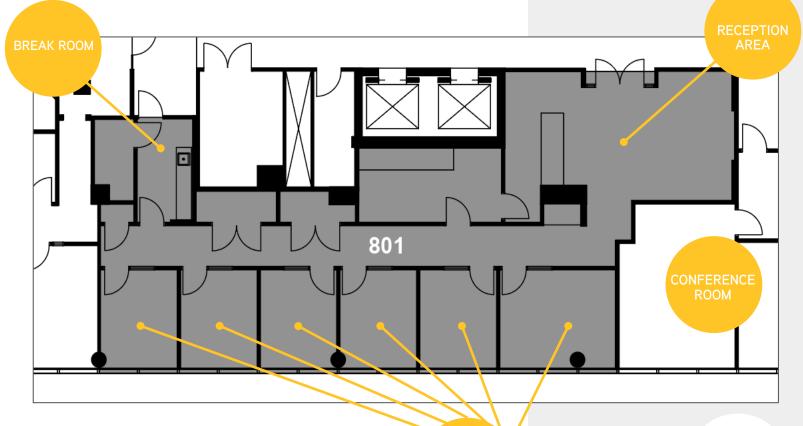

# **ONE TURNBERRY PLACE**

FLOOR PLAN - SUITE 801

EXTRAORDINARY SPACE >

OUTSTANDING VIEWS, IMPRESSIVE CORNER OFFICE, LARGE CONFERENCE ROOM, MULTIPLE EXECUTIVE AND INTERIOR OFFICES

2,533 RSF

MULTIPLE INTERIOR OFFICES