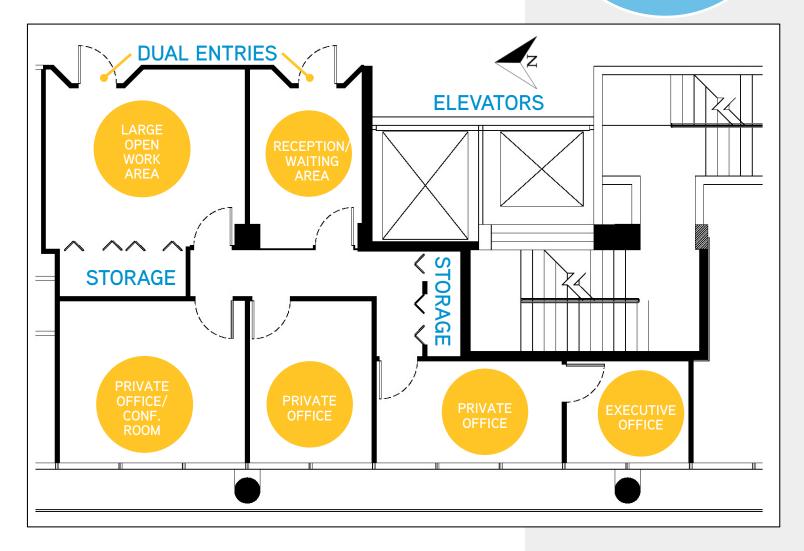

## **ONE TURNBERRY PLACE**

FLOOR PLAN - SUITE 403

#### OPPORTUNITY >

FLEXIBLE OFFICE SPACE IN AVENTURA

- ELEVATOR LOBBY EXPOSURE
- LARGE OPEN AREA
- UP TO FOUR (4) PRIVATE OFFICES

1,310 RSF