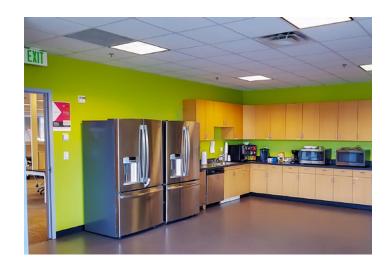

### **Property Information**

- > Price: \$24/SF
- **>** 8,149 RSF
- > Furniture negotiable
- **>** LED: 12/31/19
- Mostly open space
- > Large break room
- > Prominent elevator lobby entrance
- > Plug and play opportunity

## River Park 2

10701 S RIVER FRONT PARKWAY #400 SOUTH JORDAN, UTAH