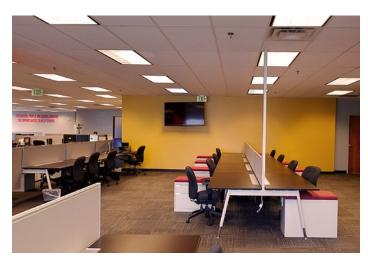

### **Property Information**

- > Price: \$24/SF
- **>** 8,149 RSF
- > Furniture negotiable
- **>** LED: 12/31/19
- Mostly open space
- > Large break room
- > Prominent elevator lobby entrance
- > Plug and play opportunity