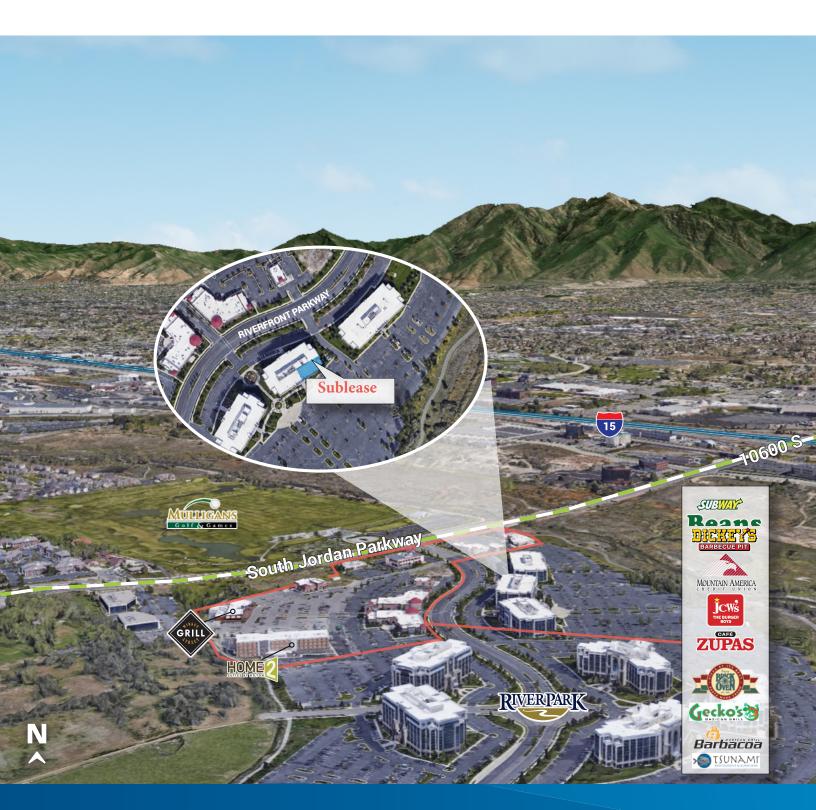

## River Park 2

10701 S RIVER FRONT PARKWAY #400 SOUTH JORDAN, UTAH

### River Park 2

10701 S RIVER FRONT PARKWAY #400 SOUTH JORDAN, UTAH

This document has been prepared by Colliers International for advertising and general information only. Colliers International makes no guarantees, representations or warranties of any kind, expressed or implied, regarding the information including, but not limited to, warranties of content, accuracy and reliability. Any interested party should undertake their own inquiries as to the accuracy of the information. Colliers International excludes unequivocally all inferred or implied terms, conditions and warranties arising out of this document and excludes all liability for loss and damages arising there from. This publication is the copyrighted property of Colliers International and/or its licensor(s). ©2017. All rights reserved.