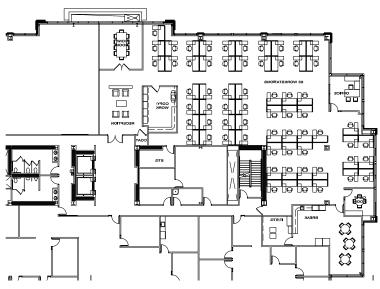

### **Property Information**

- > Price: \$24/SF
- **>** 8,149 RSF
- > Furniture negotiable
- **>** LED: 12/31/19
- Mostly open space
- > Large break room
- > Prominent elevator lobby entrance
- > Plug and play opportunity

## River Park 2

10701 S RIVER FRONT PARKWAY #400 SOUTH JORDAN, UTAH