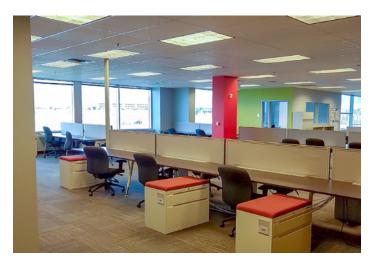

### **Property Information**

- > Price: \$24/SF
- **>** 8,149 RSF
- > Furniture negotiable
- **>** LED: 12/31/19
- Mostly open space
- > Large break room
- > Prominent elevator lobby entrance
- > Plug and play opportunity