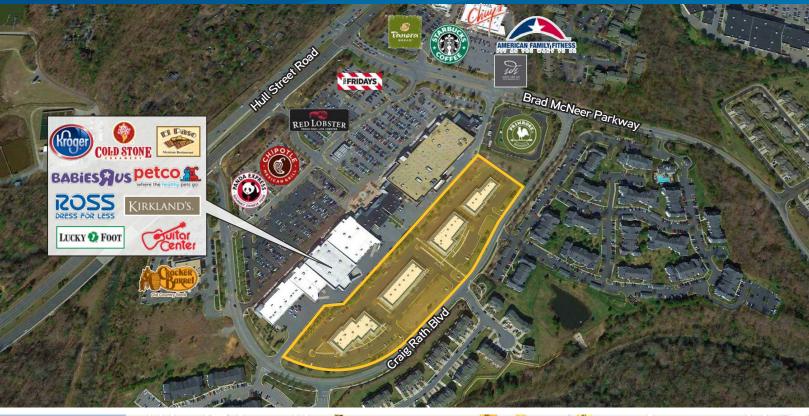

## THE VILLAGE AT SWIFT CREEK

5001-5161 CRAIG RATH BOULEVARD | MIDLOTHIAN, VIRGINIA 23112

## PROPERTY FEATURES

- > Owner offering aggressive sale and lease terms
- > Four contemporary one-story office buildings
- > 2,525 SF 6,444 SF available for lease
- > Ample parking suitable for medical & office uses
- > Zoned C-3
- > Monument signage available
- > Located in high growth corridor
- > Standard finishes
- > Call agent for more information
- > PLEASE <u>CLICK HERE</u> FOR CONFIDENTIALITY AGREEMENT TO RECEIVE OFFERING MEMORANDUM