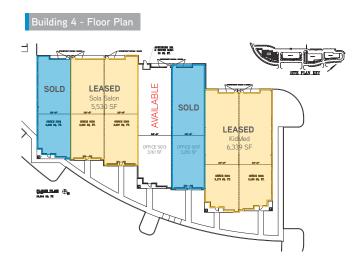

## PROPERTY FEATURES

- > Owner offering aggressive sale and lease terms
- > Four contemporary one-story office buildings
- > 2,525 SF 6,444 SF available for lease
- > Ample parking suitable for medical & office uses
- > Zoned C-3
- > Monument signage available
- > Located in high growth corridor
- > Standard finishes
- > Call agent for more information
- > PLEASE <u>CLICK HERE</u> FOR CONFIDENTIALITY AGREEMENT TO RECEIVE OFFERING MEMORANDUM