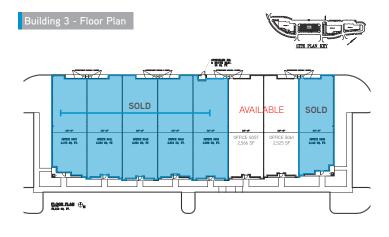

## PROPERTY FEATURES

- > Owner offering aggressive sale and lease terms
- > Four contemporary one-story office buildings
- > 2,525 SF 6,444 SF available for lease
- > Ample parking suitable for medical & office uses
- > Zoned C-3
- > Monument signage available
- > Located in high growth corridor
- > Standard finishes
- > Call agent for more information
- > PLEASE <u>CLICK HERE</u> FOR CONFIDENTIALITY AGREEMENT TO RECEIVE OFFERING MEMORANDUM