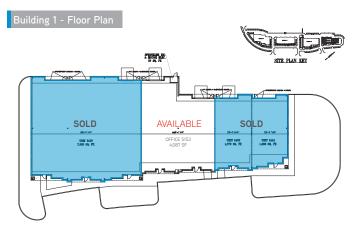

## PROPERTY FEATURES

- > Owner offering aggressive sale and lease terms
- > Four contemporary one-story office buildings
- > 2,525 SF 6,444 SF available for lease
- > Ample parking suitable for medical & office uses
- > Zoned C-3
- > Monument signage available
- > Located in high growth corridor
- > Standard finishes
- > Call agent for more information
- > PLEASE <u>CLICK HERE</u> FOR CONFIDENTIALITY AGREEMENT TO RECEIVE OFFERING MEMORANDUM