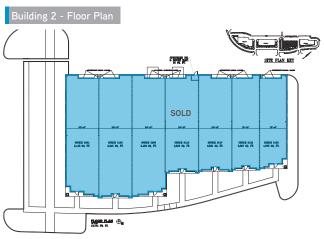

## PROPERTY FEATURES

- > Owner offering aggressive sale and lease terms
- > Four contemporary one-story office buildings
- > 2,525 SF 6,444 SF available for lease
- > Ample parking suitable for medical & office uses
- > Zoned C-3
- > Monument signage available
- > Located in high growth corridor
- > Standard finishes
- > Call agent for more information
- > PLEASE <u>CLICK HERE</u> FOR CONFIDENTIALITY AGREEMENT TO RECEIVE OFFERING MEMORANDUM