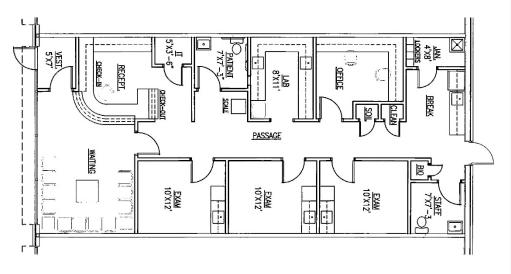

#### Aerial & Floor Plan

| AVAILABILITY |                             |  |
|--------------|-----------------------------|--|
| Suite #      | Company                     |  |
| A            | Aqua Fun Pools              |  |
| В            | St. Vincent                 |  |
| С            | ± 1,700 SF Available        |  |
| D            | SCG Technologies            |  |
| Е            | Brownsburg Dental<br>Center |  |