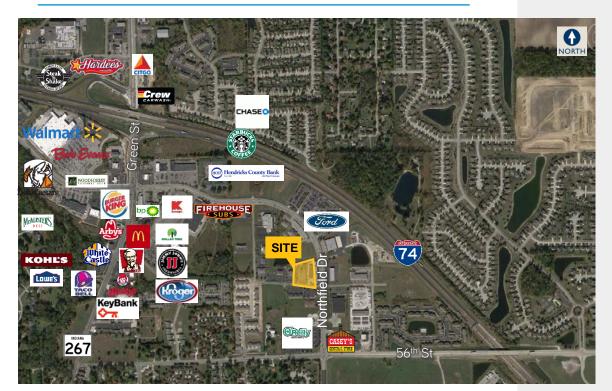

## Property Highlights

- Medical space available in 10,020 SF Executive Corners development
- > ±1,700 SF available for medical or professional office
- > Zoned C-1 Town of Brownsburg
- Located on Northfield Drive, Brownsburg's circulating thoroughfare
- > Easy access to I-74, SR 267 & 56th Street
- Adjacent to Eagle Point Business Park 400-acre, Class A business park
- > Hendricks County, one of Indiana's fastest growing counties

#### Aerial & Floor Plan

| AVAILABILITY |                             |  |
|--------------|-----------------------------|--|
| Suite #      | Company                     |  |
| A            | Aqua Fun Pools              |  |
| В            | St. Vincent                 |  |
| С            | ± 1,700 SF Available        |  |
| D            | SCG Technologies            |  |
| Е            | Brownsburg Dental<br>Center |  |