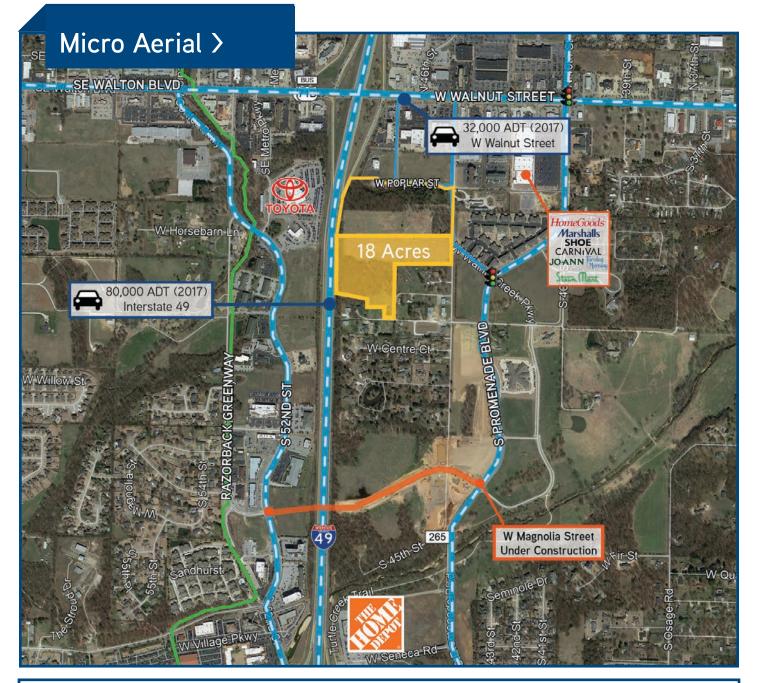

W Poplar & 45th Street, Rogers | AR

80,000 ADT (2017)
Interstate 49

18 Acres

18.0 +/- acres for sale centrally located between the Pinnacle Hills Promenade and Scottsdale Shopping Center, two premier shopping destinations in Northwest Arkansas. W Magnolia Street is now under construction, connecting S Promenade Blvd to S 52nd Street. Property is located in the heartbeat of Rogers and is surrounded by commercial development and multifamily housing. Additional 18 acres to the north.

Price: \$4,000,000 (\$5.10 PSF)

Zoned C-2, C-4 Commercial (open display)

Quick and easy access from I-49, visible to over 80,000 vehicles per day with more than 675 feet of I-49 frontage

Short drive to surrounding amenities including the Walmart Amp, Lowe's, Home Depot, Northwest Health and Mercy Hospital

Ideal location for hotel, multi-family, shops, restaurants, retail, medical, office park or automobile dealership

This document has been prepared by Colliers International for advertising and general information only. Colliers International makes no guarantees, representations or warranties of any kind, expressed or implied, regarding the information including, but not limited to, warranties of content, accuracy and reliability. Any interested party should undertake their own inquiries as to the accuracy of the information. Colliers International excludes unequivocally all inferred or implied terms, conditions and warranties arising out of this document and excludes all liability for loss and damages arising there from. This publication is the copyrighted property of Colliers International and/or its licensor(s). ©2019 All rights reserved.