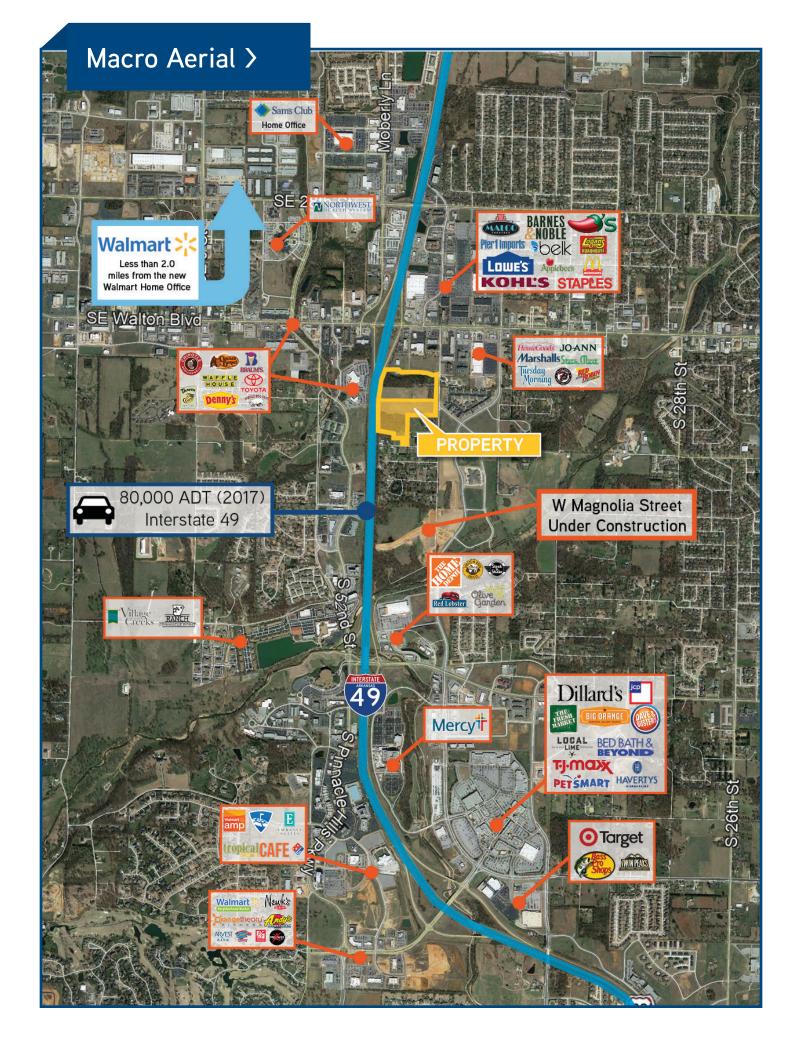

W Poplar & 45th Street, Rogers | AR

80,000 ADT (2017)
Interstate 49

18 Acres

18.0 +/- acres for sale centrally located between the Pinnacle Hills Promenade and Scottsdale Shopping Center, two premier shopping destinations in Northwest Arkansas. W Magnolia Street is now under construction, connecting S Promenade Blvd to S 52nd Street. Property is located in the heartbeat of Rogers and is surrounded by commercial development and multifamily housing. Additional 18 acres to the north.

Price: \$4,000,000 (\$5.10 PSF)

Zoned C-2, C-4 Commercial (open display)

Quick and easy access from I-49, visible to over 80,000 vehicles per day with more than 675 feet of I-49 frontage

Short drive to surrounding amenities including the Walmart Amp, Lowe's, Home Depot, Northwest Health and Mercy Hospital

Ideal location for hotel, multi-family, shops, restaurants, retail, medical, office park or automobile dealership

This document has been prepared by Colliers International for advertising and general information only. Colliers International makes no guarantees, representations or warranties of any kind, expressed or implied, regarding the information including, but not limited to, warranties of content, accuracy and reliability. Any interested party should undertake their own inquiries as to the accuracy of the information. Colliers International excludes unequivocally all inferred or implied terms, conditions and warranties arising out of this document and excludes all liability for loss and damages arising there from. This publication is the copyrighted property of Colliers International and/or its licensor(s). ©2019 All rights reserved.