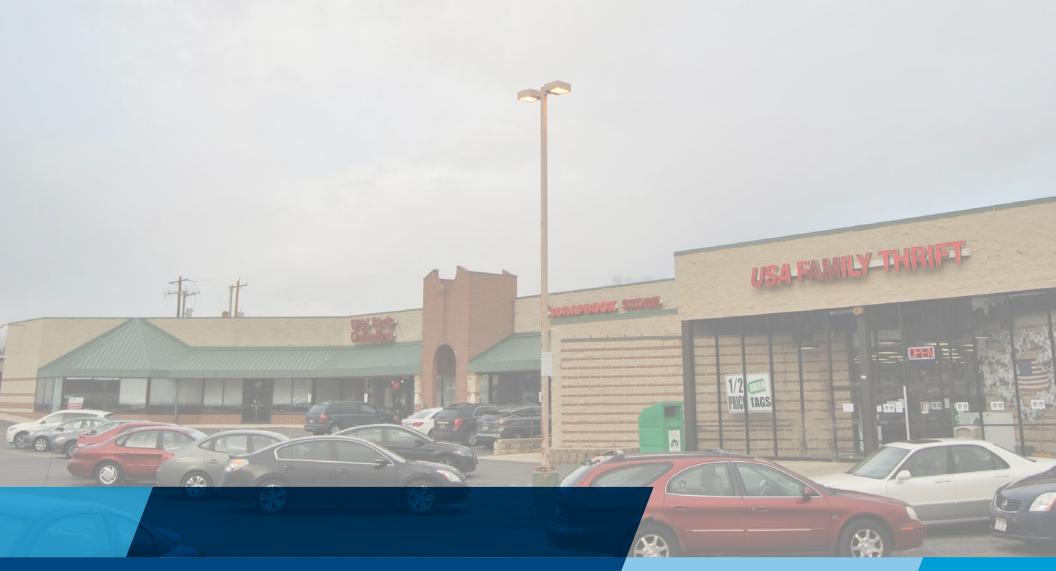

### MARKET AERIAL

Traffic Counts: 12,500 VPD on W Layton Avenue & 24,700 VPD on S 108th Street