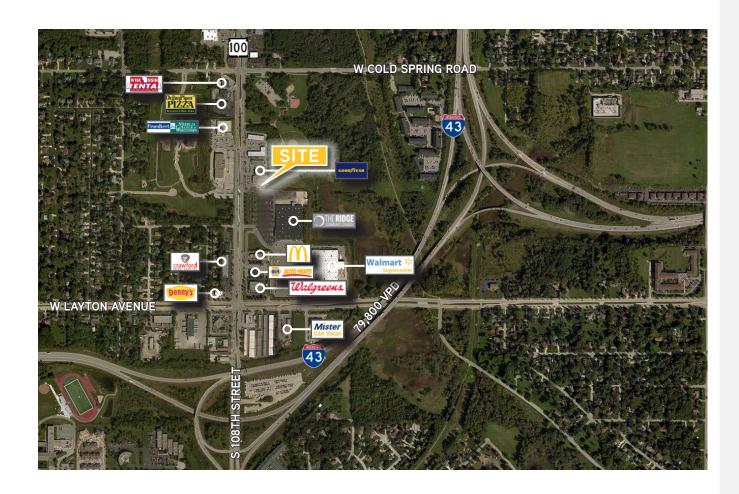

### MARKET AERIAL

Traffic Counts: 12,500 VPD on W Layton Avenue & 24,700 VPD on S 108th Street