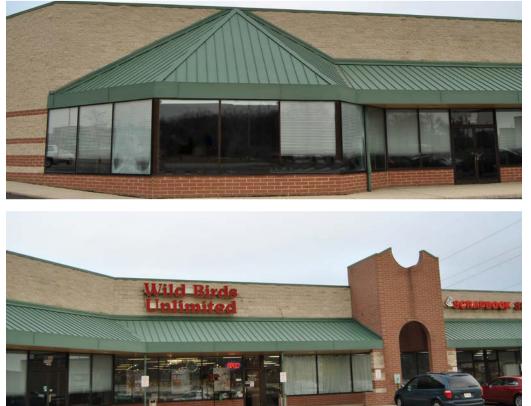

# FOR SALE/LEASE

Prominent Retail Opportunity Greenfield Plaza

4450-4470 S 108th Street I Greenfield I WI 53228

Contact us:

RUSS SAGMOEN

Senior Vice President Direct: + 1 414 278 6810 Mobile: + 1 262 573 0640 russ.sagmoen@colliers.com

# **KEY FEATURES/HIGHLIGHTS**

- Excellent visibility on Highway 100
- Located less than 1/2 mile from freeway access
- Major area retailers include Walmart Supercenter, Froedtert & Medical College of Wisconsin, McDonald's, and more
- Situated less than two miles from new 84 South development
- Overhead door