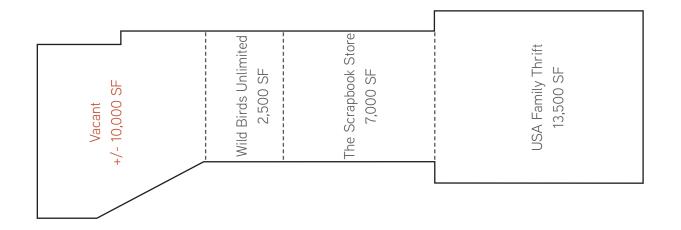

# FOR SALE/LEASE

Prominent Retail Opportunity Greenfield Plaza

4450-4470 S 108th Street I Greenfield I WI 53228



Contact us:

RUSS SAGMOEN

Senior Vice President Direct: + 1 414 278 6810 Mobile: + 1 262 573 0640 russ.sagmoen@colliers.com

NATALIE BOWERS

Associate Broker
Direct: + 1 414 278 6807
Mobile: + 1 414 213 7526
natalie.bowers@colliers.com

Colliers International 833 E Michigan Street | Suite 500 Milwaukee, WI 53202 P: +1 414 276 9500 F: +1 414 276 9501



Accelerating success.

### SITE PLAN

Not to scale



## **BUILDING SPECIFICATIONS**

| Total Acreage | 2.2 Acres            |
|---------------|----------------------|
| Building Size | 35,000 SF            |
| Available SF  | Contact Broker       |
| Year Built    | 1986                 |
| Construction  | Masonry              |
| Parking       | 80 Suface Spaces     |
| Floors        | 1 + partial basement |
| Zoning        | C4                   |

\$1,900,000 (\$54.29/PSF) SALE PRICE CONTACT BROKER FOR LEASE RATE

# **KEY FEATURES/HIGHLIGHTS**

- Excellent visibility on Highway 100
- Located less than 1/2 mile from freeway access
- Major area retailers include Walmart Supercenter, Froedtert & Medical College of Wisconsin, McDonald's, and more
- Situated less than two miles from new 84 South development
- Overhead door



### MARKET AERI