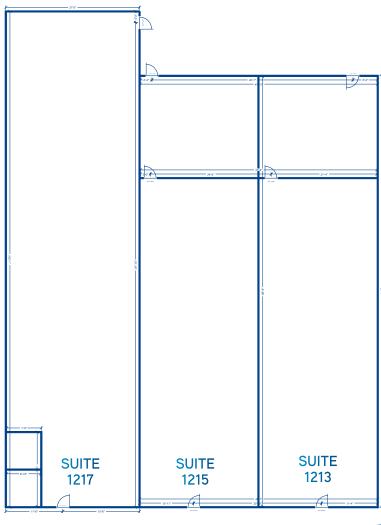

#### **SPACE AVAILABLE**

| Suite | Size     | Rate            |
|-------|----------|-----------------|
| 1213  | 2,070 SF | \$15.00 PSF NNN |
| 1215  | 2,065 SF | \$14.00 PSF NNN |
| 1217  | 1,245 SF | \$15.00 PSF NNN |