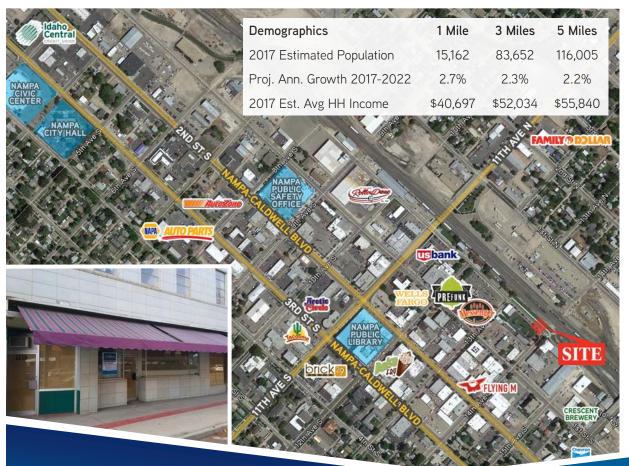

## **HIGHLIGHTS**

- » Prime downtown Nampa space with exposed brick
- » Located on highly desirable stretch of 1st Street
- Great opportunities for restaurant space
- Join 2C Family Brewing and Labyrinth Escape Rooms
- Basement storage possible