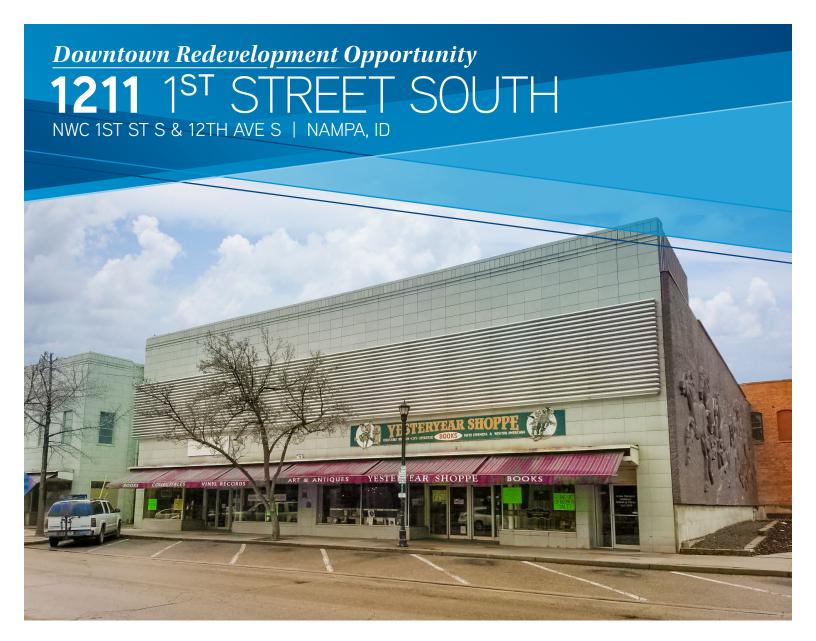

## PROPERTY INFORMATION

Property Type: Investment/redevelopment

Building Size: 24,297 SF

0.209 Acres Land Size:

Parking: Ample on-street

\$550,000 | \$22.64 PSF Price:

## **HIGHLIGHTS**

- Excellent redevelopment opportunity for sale in Downtown Nampa
- Located at a prime 1st Street corner location with small urban park next door
- Building has three floors; basement, main, and second level
- Tall ceilings on upper levels and a basement that has been use for book and records storage
- Elevator in the back of building currently out of service
- Do not disturb current tenants. Call Agent for showings, tours require 24 hours notice.