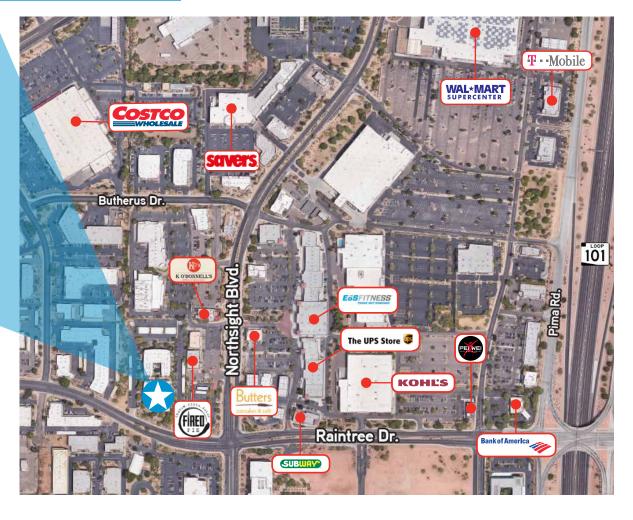

# RAINTREE CROSSING

Colliers

8360 E. RAINTREE DRIVE, SCOTTSDALE, AZ



## FOR LEASE > OFFICE SPACE

# Raintree Crossing

8360 E. RAINTREE DRIVE, SCOTTSDALE, AZ



# **Building Features**

- > Two-story Garden Office Features Courtyard Entries
- > Great Scottsdale Airpark Location 1/2 mile west of Loop 101
- > Common area rest rooms
- > Covered reserved parking available



First Floor Second Floor



## RAINTREE CROSSING > SPACE PLANS













## **RAINTREE CROSSING > LOCATION**



# **DEMOGRAPHICS**



**1 MILE** 2,720 **3 MILES** 68,955

**POPULATION** 

**5 MILES** 167,504



206,938 VPD Raintree Dr. and Loop 101

TRAFFIC COUNTS



25 MINUTE drive to Phoenix Sky Harbor International Airport



This document/email has been prepared by Colliers International for advertising and general information only. Colliers International makes no guarantees, representations or warranties of any kind, expressed or implied, regarding the information including, but not limited to, warranties of content, accuracy and reliability. Any interested party should undertake their own inquiries as to the accuracy of the information. Colliers International excludes unequivocally all inferred or implied terms, conditions and warranties arising out of this document and excludes all liability for loss and damages arising there from. This publication is the copyrighted property of Colliers International and/or its licensor(s). © 2019. All rights reserved.

PHILIP WURTH, CCIM 480 655 3310 DIR SCOTTSDALE, AZ