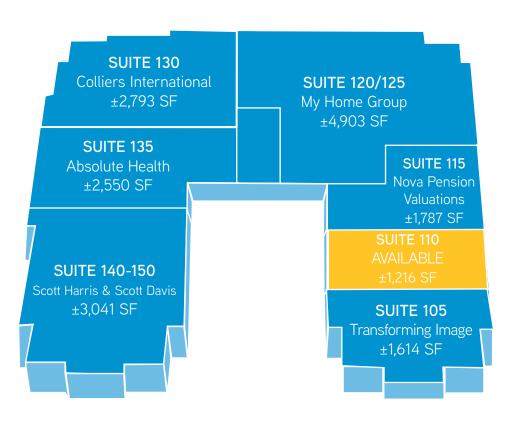

# RAINTREE CROSSING

Colliers

8360 E. RAINTREE DRIVE, SCOTTSDALE, AZ



## FOR LEASE > OFFICE SPACE

# Raintree Crossing

8360 E. RAINTREE DRIVE, SCOTTSDALE, AZ



# **Building Features**

- > Two-story Garden Office Features Courtyard Entries
- > Great Scottsdale Airpark Location 1/2 mile west of Loop 101
- > Common area rest rooms
- > Covered reserved parking available



First Floor Second Floor



## RAINTREE CROSSING > SPACE PLANS













## **RAINTREE CROSSING > LOCATION**



# **DEMOGRAPHICS**



**1 MILE** 2,720 **3 MILES** 68,955

**POPULATION** 

**5 MILES** 167,504



206,938 VPD Raintree Dr. and Loop 101

TRAFFIC COUNTS



25 MINUTE drive to Phoenix Sky Harbor International Airport



This document/email has been prepared by Colliers International for advertising and general information only. Colliers International makes no guarantees, representations or warranties of any kind, expressed or implied, regarding the information includ