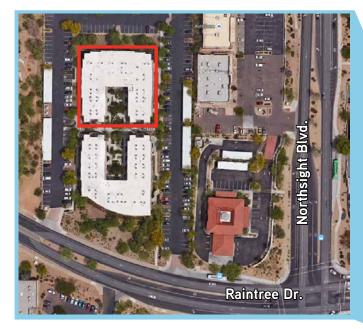

## **RAINTREE CROSSING > LOCATION**

# **Building Features**

- > Two-story Garden Office Features Courtyard Entries
- > Great Scottsdale Airpark Location 1/2 mile west of Loop 101
- > Common area rest rooms
- > Covered reserved parking available