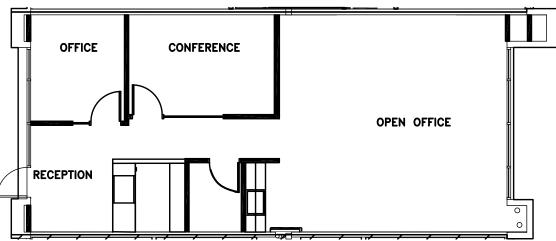

# RAINTREE CROSSING

Colliers

8360 E. RAINTREE DRIVE, SCOTTSDALE, AZ



## FOR LEASE > OFFICE SPACE

# Raintree Crossing

8360 E. RAINTREE DRIVE, SCOTTSDALE, AZ



# **Building Features**

- > Two-story Garden Office Features Courtyard Entries
- > Great Scottsdale Airpark Location 1/2 mile west of Loop 101
- > Common area rest rooms
- > Covered reserved parking available



First Floor Second Floor



## RAINTREE CROSSING > SPACE PLANS













## **RAINTREE CROSSING > LOCATION**



# **DEMOGRAPHICS**



**1 MILE** 2,720 **3 MILES** 68,955

**POPULATION** 

**5 MILES** 167,504



206,938 VPD Raintree Dr. and Loop 101

TRAFFIC COUNTS



25 MINUTE drive to Phoenix Sky Harbor International Airport



This document/email has been prepared by Colliers International for advertising and general information only. Colliers International makes no guarantees, representations or warranties of any kind, expressed or implied, regarding the information including, but not limited to, warranties of content, accuracy and reliability. Any interested party should undertake their own inquiries as to the accuracy of the information. Colliers International excludes unequivocally all inferred or implied terms, conditions and warranties arising