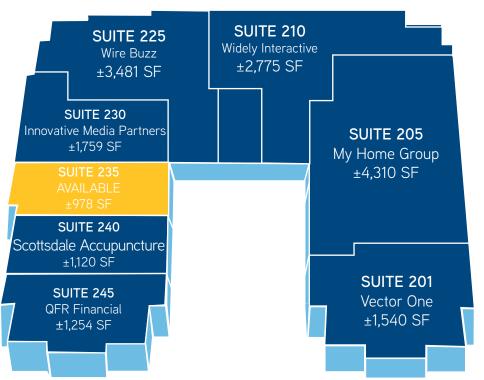

# RAINTREE CROSSING

Colliers

8360 E. RAINTREE DRIVE, SCOTTSDALE, AZ



## FOR LEASE > OFFICE SPACE

# Raintree Crossing

8360 E. RAINTREE DRIVE, SCOTTSDALE, AZ



# **Building Features**

- > Two-story Garden Office Features Courtyard Entries
- > Great Scottsdale Airpark Location 1/2 mile west of Loop 101
- > Common area rest rooms
- > Covered reserved parking available



First Floor Second Floor



## RAINTREE CROSSING > SPACE PLANS













## **RAINTREE CROSSING > LOCATION**



# **DEMOGRAPHICS**



**1 MILE** 2,720 **3 MILES** 68,955

**POPULATION** 

**5 MILES** 167,504



206,938 VPD Raintree Dr. and Loop 101

TRAFFIC COUNTS



25 MINUTE drive to Phoenix Sky Harbor International Airport



This document/email has been prepared by Colliers International for advertising and general information only. Colliers International makes no guarantees, representations or warranties of any kind, expressed or implied, regarding the information including, but not limited to, warranties of content, accuracy and reliability. Any interested party should undertake their own inquiries as to the accuracy of the information. Colliers International excludes unequivoca