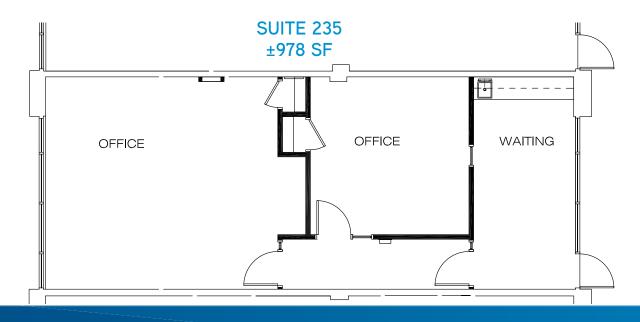

# RAINTREE CROSSING

Colliers

8360 E. RAINTREE DRIVE, SCOTTSDALE, AZ



## FOR LEASE > OFFICE SPACE

# Raintree Crossing

8360 E. RAINTREE DRIVE, SCOTTSDALE, AZ



# **Building Features**

- > Two-story Garden Office Features Courtyard Entries
- > Great Scottsdale Airpark Location 1/2 mile west of Loop 101
- > Common area rest rooms
- > Covered reserved parking available



First Floor Second Floor



## RAINTREE CROSSING > SPACE PLANS













## **RAINTREE CROSSING > LOCATION**



# **DEMOGRAPHICS**



**1 MILE** 2,720 **3 MILES** 68,955

**POPULATION** 

**5 MILES** 167,504



206,938 VPD Raintree Dr. and Loop 101

TRAFFIC COUNTS



25 MINUTE drive to Phoenix Sky Harbor International Airport



This document/email has been prepared by Colliers International for advertising and general information only. Colliers International makes no guarantees, representations or warranties of any kind, expressed or implied, regarding the information including, but not limited to, warranties of content, accuracy and reliability. Any interested party should undertake their own inquiries as to the accuracy of the information. Colliers International excludes unequivocally all inferred or implied terms, conditions and warranties arising o