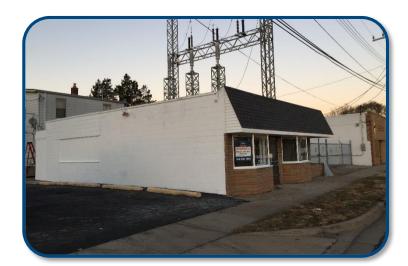

FOR SALE OR LEASE > RETAIL

# FREE-STANDING BUILDING



1416 EIGHT MILE ROAD | FERNDALE, MICHIGAN



## HIGHLY VISIBLE LOCATION OFF OF EIGHT MILE ROAD

### > PROPERTY HIGHLIGHTS

- 1,388 Square Feet Available
- Easy Access to Woodward Avenue
- Comes with Two (2)Abutting Houses
- Sale Price: \$199,000

### **COLLIERS INTERNATIONAL**

2 Corporate Drive | Suite 300 Southfield, Michigan 48076

## For More Information Call:

### RAFFI DERBABIAN

PHONE 248 540 1000 EXT 1630 EMAIL raffi.derbabian@colliers.com

colliers.com/detroit











FOR SALE OR LEASE > RETAIL

# FREE-STANDING BUILDING



1416 EIGHT MILE ROAD | FERNDALE, MICHIGAN

## > PROPERTY PHOTOS







# Retail Availability

For Sale / Lease



Sale Price: \$199,000 Cash/Owner Finance

**Lease Rate :** \$1,100.00 Gross Monthly

Gross Sq Ft: 1,388
Total Available Sq Ft 1.388
Min Available Sq Ft: 1,388
Max Contiguous Sq Ft: 1,388
% Occupied: 0%

Date Built/Rehab: 1949 /

T I Allowance: Pass Thrus:

Property Taxes/Year: \$7,100

Parking:

#### For more information, contact:



#### Raffi Derbabian

raffi.derbabian@colliers.com

(248) 540-1000

2 Corporate Drive, Suite 300 Southfield, MI 48076 248 540 1000

www.colliers.com



County: Oakland

Crossroads: East of Pinecrest

- Free-standing Commercial Building on Busy Eight Mile Road.
- Also Included in Sale are Two (2) Abutting Houses One is Rented for \$750.00.

Site Status: Existing
Acres: .17
Zoning: BI

Sub-Type: Retail Floors: 1