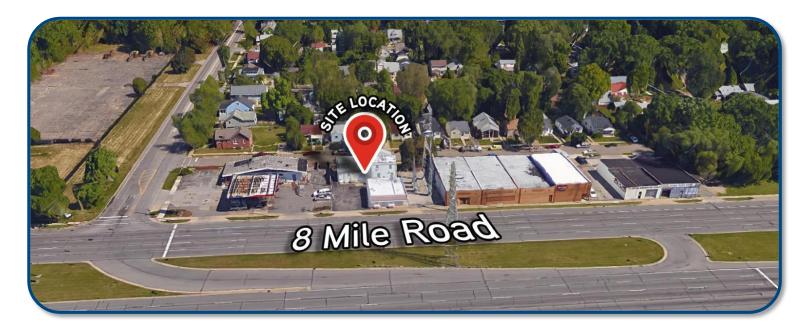

# FREE-STANDING BUILDING

1416 EIGHT MILE ROAD | FERNDALE, MICHIGAN

## HIGHLY VISIBLE LOCATION OFF OF EIGHT MILE ROAD

### > PROPERTY HIGHLIGHTS

- 1,388 Square Feet Available
- Easy Access to Woodward Avenue
- Comes with Two (2)Abutting Houses
- Sale Price: \$199,000