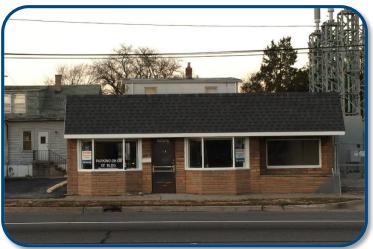

FOR SALE OR LEASE > RETAIL

# FREE-STANDING BUILDING



1416 EIGHT MILE ROAD | FERNDALE, MICHIGAN



## HIGHLY VISIBLE LOCATION OFF OF EIGHT MILE ROAD

### > PROPERTY HIGHLIGHTS

- 1,388 Square Feet Available
- Easy Access to Woodward Avenue
- Comes with Two (2)Abutting Houses
- Sale Price: \$199,000

### **COLLIERS INTERNATIONAL**

2 Corporate Drive | Suite 300 Southfield, Michigan 48076

## For More Information Call:

### RAFFI DERBABIAN

PHONE 248 540 1000 EXT 1630 EMAIL raffi.derbabian@colliers.com

colliers.com/detroit











FOR SALE OR LEASE > RETAIL

# FREE-STANDING BUILDING



1416 EIGHT MILE ROAD | FERNDALE, MICHIGAN

## > PROPERTY PHOTOS







# Retail Availability

For Sale / Lease



Sale Price: \$199,000 Cash/Owner Finance

**Lease Rate :** \$1,100.00 Gross Monthly

Gross Sq Ft: 1,388
Total Available Sq Ft 1.388
Min Available Sq Ft: 1,388
Max Contiguous Sq Ft: 1,388
% Occupied: 0%

Date Built/Rehab: 1949 /

T I Allowance: Pass Thrus:

Property Taxes/Year: \$7,100

Parking:

#### For more information, contact:



#### Raffi Derbabian

raffi.derbabian@colliers.com

(248) 540-1000

2 Corporate Drive, Suite 300 Southfield, MI 48076 248 540 1000

www.colliers.com



County: Oakland

Crossroads: East of Pinecrest

- Free-standing Commercial Building on Busy Eight Mile Road.
- Also Included in Sale are Two (2) Abutting Houses One is Rented for \$750.00.

Site Status: Existing
Acres: .17
Zoning: BI

Sub-Type: Retail Floors: 1

Ba