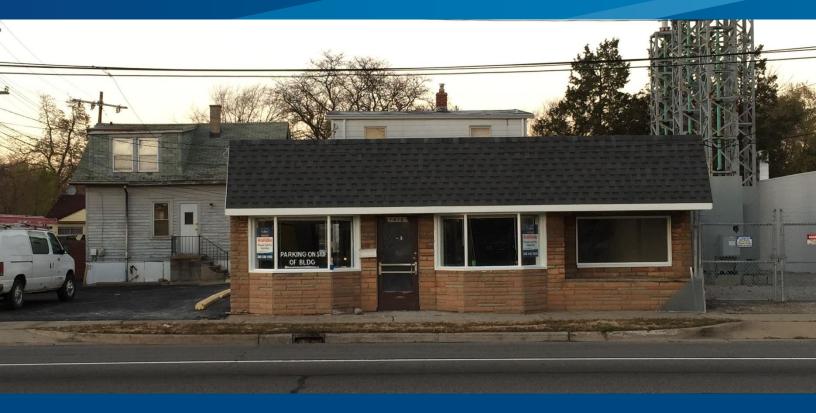

# FREE-STANDING BUILDING

1416 EIGHT MILE ROAD | FERNDALE, MICHIGAN

## HIGHLY VISIBLE LOCATION OFF OF EIGHT MILE ROAD

### > PROPERTY HIGHLIGHTS

- 1,388 Square Feet Available
- Easy Access to Woodward Avenue
- Comes with Two (2)Abutting Houses
- Sale Price: \$199,000