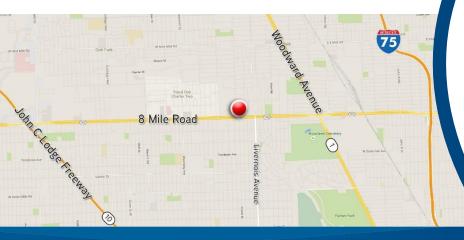

## HIGHLY VISIBLE LOCATION OFF OF EIGHT MILE ROAD

Site Status: Existing
Acres: .17
Zoning: BI

Sub-Type: Retail Floors: 1

Basement: Loading Docks:

Traffic Count:

Eight Mile Rd 59.000

No