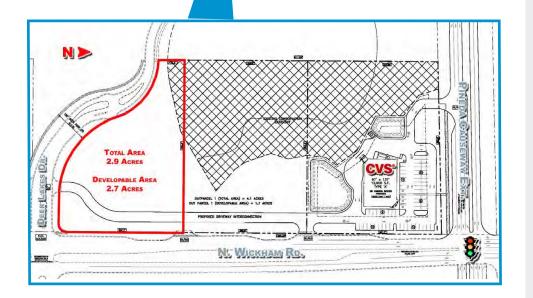

## Property Features

- > Land available:  $2.9 \pm AC > 2.7 \pm AC$  developable
- > Located on the SWC Pineda Causeway and Wickham Road
- > Soft corner with full access and median cut, and cross access with CVS
- > Zoning: CP
- > Surrounded by retailers such as CVS, 7-Eleven, Advanced Auto Parts, Home Depot, Publix, Stein Mart, Pinch A Penny and more
- > Area caters to Viera, a high-end, master planned community
- > Connects from I-95 to A1A, giving access to and from Satellite Beach,