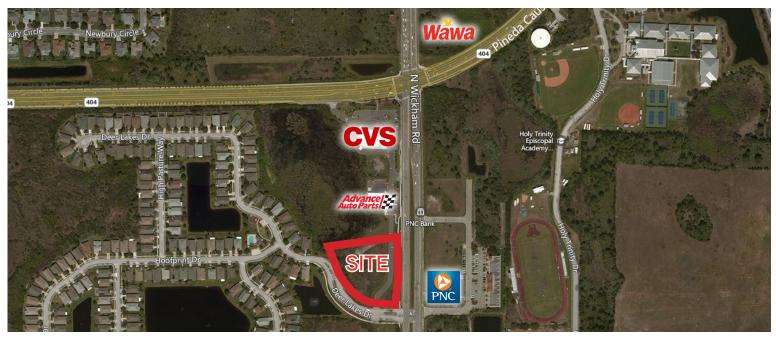

# FOR SALE > RETAIL 2.9± AC FOR SALE 5590 WICKHAM ROAD, MELBOURNE, FL 32940

## Property Features

- > Land available:  $2.9 \pm AC > 2.7 \pm AC$  developable
- > Located on the SWC Pineda Causeway and Wickham Road
- > Soft corner with full access and median cut, and cross access with CVS
- > Zoning: CP
- > Surrounded by retailers such as CVS, 7-Eleven, Advanced Auto Parts, Home Depot, Publix, Stein Mart, Pinch A Penny and more
- > Area caters to Viera, a high-end, master planned community
- > Connects from I-95 to A1A, giving access to and from Satellite Beach,

Patrick Air Force Base, Kennedy Space Center, and Merritt Island.

> Traffic Counts: 38,000 AADT on Wickham Rd. 20,200 AADT on Pineda Cswy.