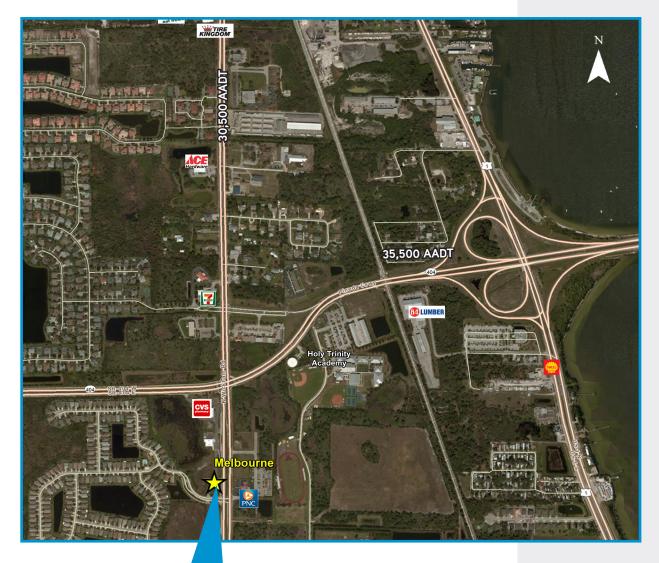

## Market Aerial

Patrick Air Force Base, Kennedy Space Center, and Merritt Island.

> Traffic Counts: 38,000 AADT on Wickham Rd. 20,200 AADT on Pineda Cswy.