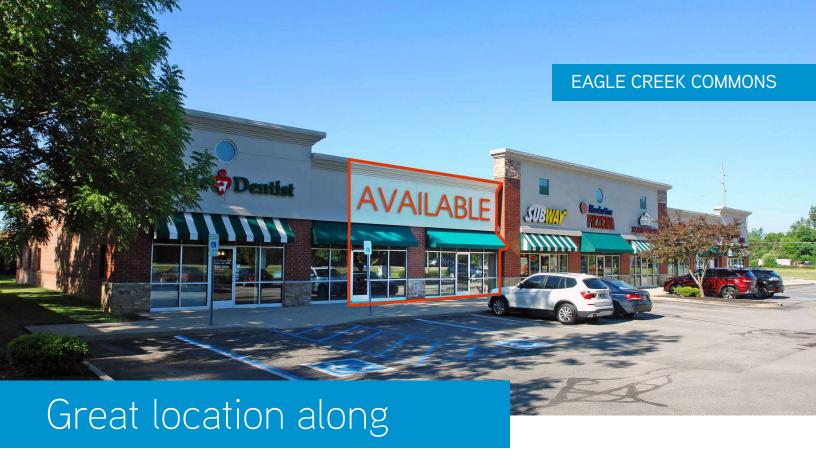

## FOR LEASE | 6225 W 56th Street | Indianapolis, IN

- ± 2,309 SF available at the SEC of 56th Street and High School Road
- · Located within a 14,279 SF retail center
- Great visibility and access to / from W 56th Street & High School Road
- Just east of I-465 / 56<sup>th</sup> Street ramp
- · Very clean and well-maintained center
- Pylon signage available
- Abundant parking
- Across from Eagle Creek Park
- 8 miles to the Indianapolis International Airport
- Join Tenants: Boathouse Grill, Kim Nails, Aquarius Spa, Tress Me, Manhattan Pizzeria, Subway and Gentle Dentist