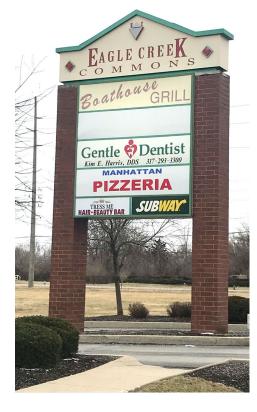

## FOR LEASE | 6225 W 56th Street | Indianapolis, IN

- ± 2,309 SF available at the SEC of 56th Street and High School Road
- · Located within a 14,279 SF retail center
- Great visibility and access to / from W 56th Street & High School Road
- Just east of I-465 / 56<sup>th</sup> Street ramp
- · Very clean and well-maintained center
- Pylon signage available
- Abundant parking
- Across from Eagle Creek Park
- 8 miles to the Indianapolis International Airport
- Join Tenants: Boathouse Grill, Kim Nails, Aquarius Spa, Tress Me, Manhattan Pizzeria, Subway and Gentle Dentist