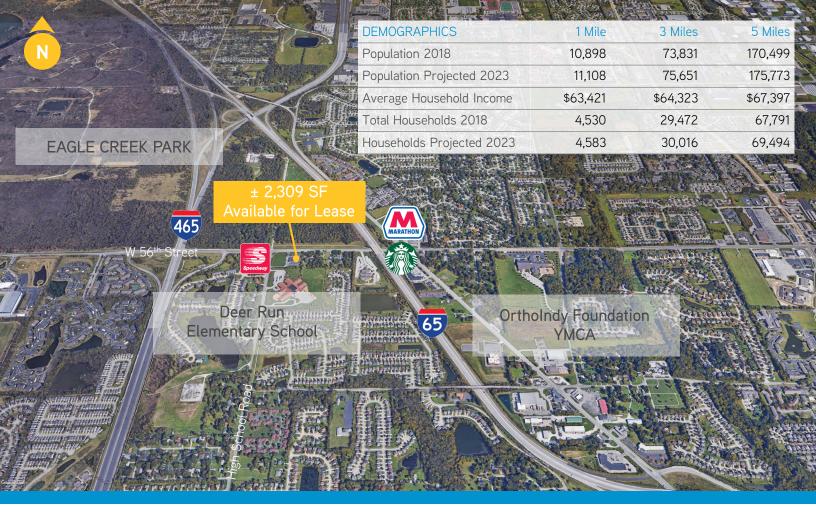

## FOR LEASE | 6225 W 56th Street | Indianapolis, IN

- ± 2,309 SF available at the SEC of 56th Street and High School Road
- · Located within a 14,279 SF retail center
- Great visibility and access to / from W 56th Street & High School Road
- Just east of I-465 / 56<sup>th</sup> Street ramp
- · Very clean and well-maintained center
- Pylon signage available
- Abundant parking
- Across from Eagle Creek Park
- 8 miles to the Indianapolis International Airport
- Join Tenants: Boathouse Grill, Kim Nails, Aquarius Spa, Tress Me, Manhattan Pizzeria, Subway and Gentle Dentist