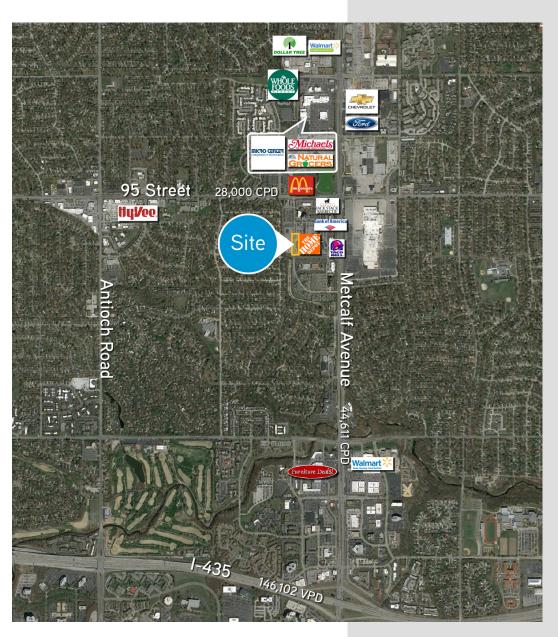

## Property Features

- > High density population -90,751 within a 3-mile radius
- > High income \$83,029
- High traffic Intersection
  of 95th Street (28,000
  CPD) and Metcalf Avenue
  (44,611 CPD)
- Ground lease available
   can accommodate
  6,000-square-foot building

## Home Depot Inline Pad > Aerial

AGENT: JEFF BERG +1 816 556 1181 KANSAS CITY, MO jeff.berg@colliers.com

AGENT: COLEBY HENZLIK +1 816 556 1180 KANSAS CITY, MO coleby.henzlik@colliers.com

KEITH VALENTINE Corporate Property Disposition 2100 RiverEdge Parkway, Suite 1050 ATLANTA, GA 30328 kvalentine@cpdispo.com