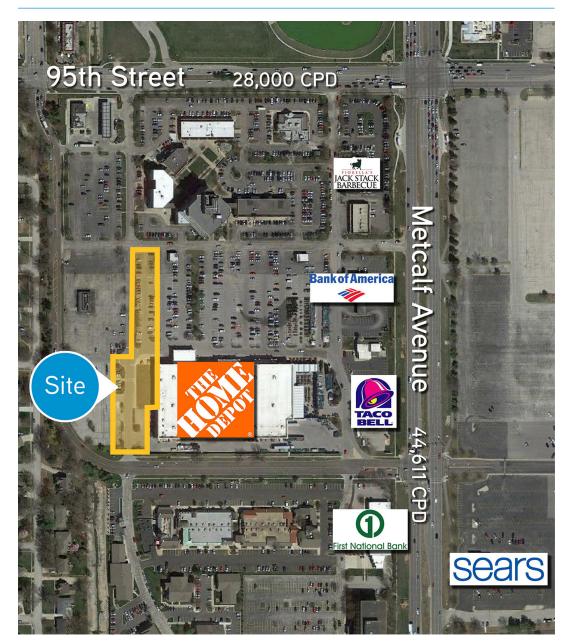

## Home Depot Inline Pad

9600 METCALF AVENUE, OVERLAND PARK, KANSAS

## Property Features

- > High density population -90,751 within a 3-mile radius
- > High income \$83,029
- High traffic Intersection
  of 95th Street (28,000
  CPD) and Metcalf Avenue
  (44,611 CPD)
- Ground lease available
   can accommodate
  6,000-square-foot building