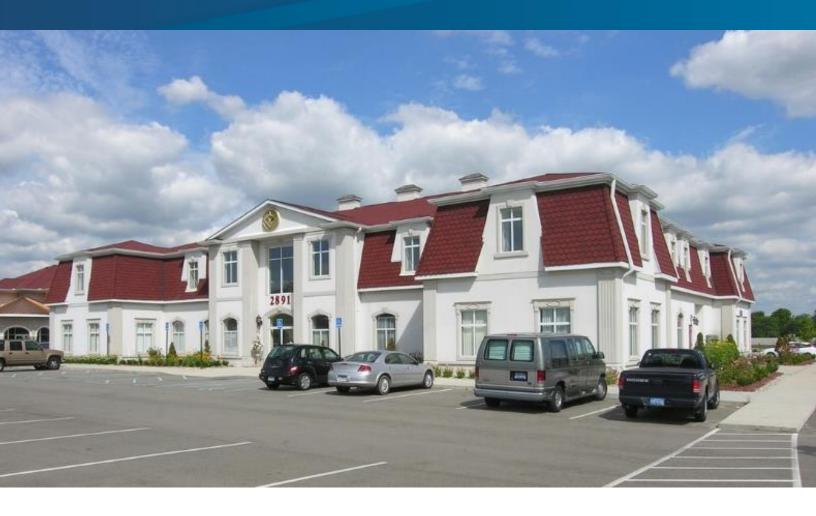

# Troy Professional Building

2891 E. MAPLE ROAD, TROY, MICHIGAN

### **Building Amenities**

- > Great Medical or General Office Space Available
- > Monument Signage Available
- > Close to Sterling Heights, Madison Heights & Warren
- > 2 Miles to I-75 and 3 Miles to I-696
- > Ready for Immediate Occupancy
- > 765 to 3,383 Square Feet

#### 2891 E. Maple Road

Troy, MI 48083

| Sale Price:           | NFS         |       |
|-----------------------|-------------|-------|
| Lease Rate :          | \$15.00     | Gross |
| Gross Sq Ft:          | 22,000      |       |
| Vacant Sq Ft:         | 3,383       |       |
| Min Available Sq Ft:  | 765         |       |
| Max Contiguous Sq Ft: | 3,383       |       |
|                       |             |       |
| Date Built/Rehab:     | 2004 /      |       |
| T I Allowance:        |             |       |
| Pass Thrus:           |             |       |
| Property Taxes/Year:  |             |       |
| Parking:              | 5.45/1000sf |       |
|                       |             |       |