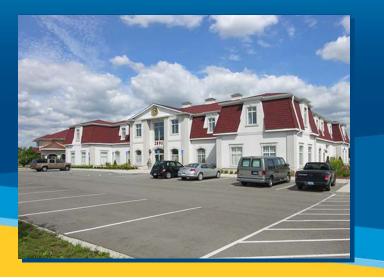

# Troy Professional Building

2891 E. MAPLE ROAD, TROY, MICHIGAN

### **Building Amenities**

- > Great Medical or General Office Space Available
- > Monument Signage Available
- > Close to Sterling Heights, Madison Heights & Warren
- > 2 Miles to I-75 and 3 Miles to I-696
- > Ready for Immediate Occupancy
- > 765 to 3,383 Square Feet

#### 2891 E. Maple Road

Troy, MI 48083

| Sale Price:           | NFS         |       |
|-----------------------|-------------|-------|
| Lease Rate :          | \$15.00     | Gross |
| Gross Sq Ft:          | 22,000      |       |
| Vacant Sq Ft:         | 3,383       |       |
| Min Available Sq Ft:  | 765         |       |
| Max Contiguous Sq Ft: | 3,383       |       |
|                       |             |       |
| Date Built/Rehab:     | 2004 /      |       |
| T I Allowance:        |             |       |
| Pass Thrus:           |             |       |
| Property Taxes/Year:  |             |       |
| Parking:              | 5.45/1000sf |       |
|                       |             |       |