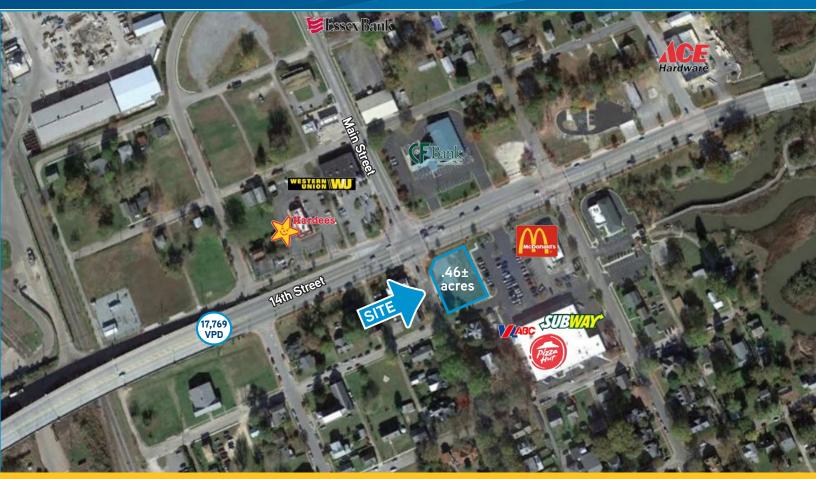

## **BEST CORNER IN WEST POINT!**

### **Property Features**

- > High visibility location
- > Ground lease or build-to-suit
- >.46± acres
- > Traffic Count: 17,769 vehicles per day

| DEMOGRAPHIC FACTS  | 1 MILE   | 3 MILES  | 5 MILES  |
|--------------------|----------|----------|----------|
| POPULATION         | 1,303    | 4,162    | 6,423    |
| CURRENT HOUSEHOLDS | 519      | 1,609    | 2,300    |
| MEDIAN HH INCOME   | \$67,996 | \$62,932 | \$66,357 |