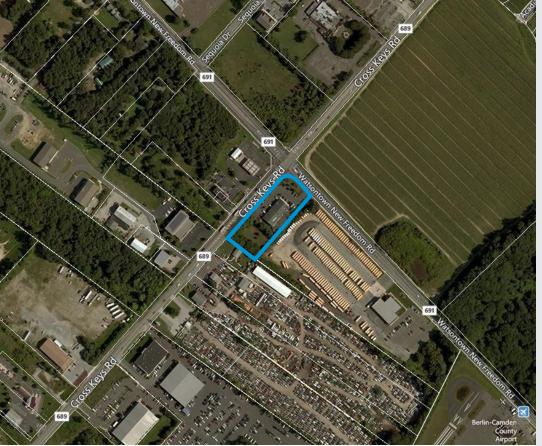

## **Property Features**

- > 7,424 SF retail strip center
  - 3,422 SF end-cap space available for lease
- > Situated on 1.63+/- acres
- > Potential redevelopment opportunity
- > 430' of frontage on Cross Keys Road
- > Close proximity to Route 73 and the Atlantic City Expressway