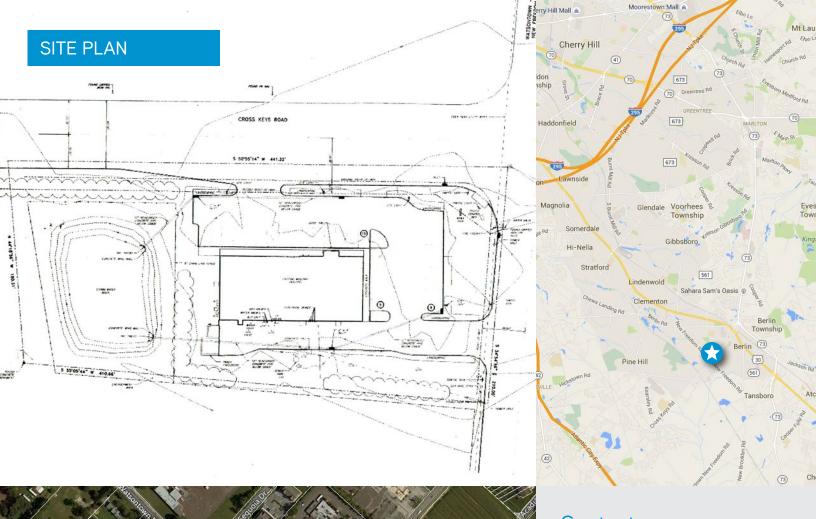

## **Property Features**

- > 7,424 SF retail strip center
  - 3,422 SF end-cap space available for lease
- > Situated on 1.63+/- acres
- > Potential redevelopment opportunity
- > 430' of frontage on Cross Keys Road
- > Close proximity to Route 73 and the Atlantic City Expressway