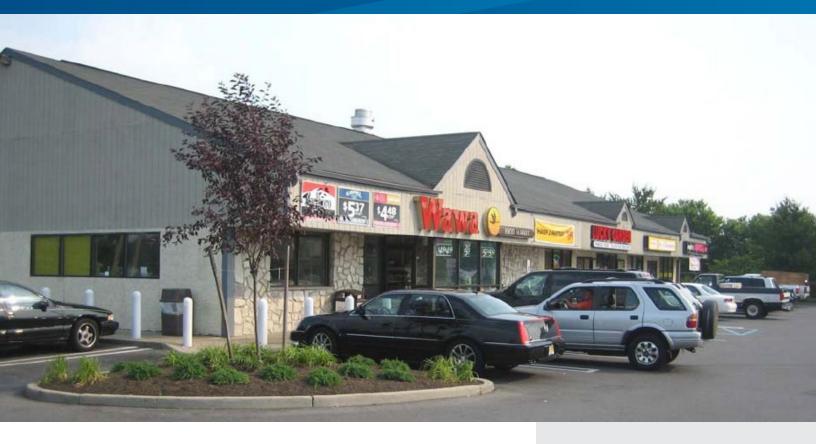

## 7,424 SF Strip Center

100 CROSS KEYS ROAD, WINSLOW, NEW JERSEY

## **Property Features**

- > 7,424 SF retail strip center
  - 3,422 SF end-cap space available for lease
- > Situated on 1.63+/- acres
- > Potential redevelopment opportunity
- > 430' of frontage on Cross Keys Road
- > Close proximity to Route 73 and the Atlantic City Expressway