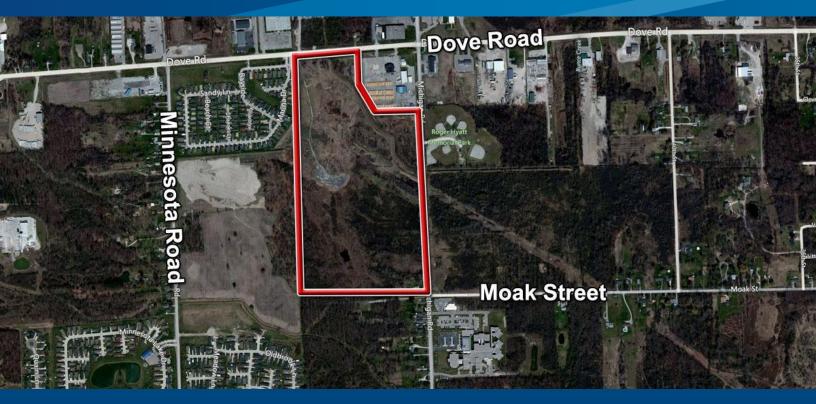

## **60.07 ACRES AVAILABLE**

DOVE ROAD AND MICHIGAN ROAD | PORT HURON, MICHIGAN

### > PROPERTY HIGHLIGHTS

- Zoned M-1
- 1 Mile to I-94 & 3 Miles to I-69
- Fifteen (15) Minutes to Blue Water Bridge and Sarnia, Ontario, Canada
- Frontage on Two (2) Main Roads:
  - 383' on Dove Road
  - 992' on Michigan Road
- Gas, Sewer, Water Available