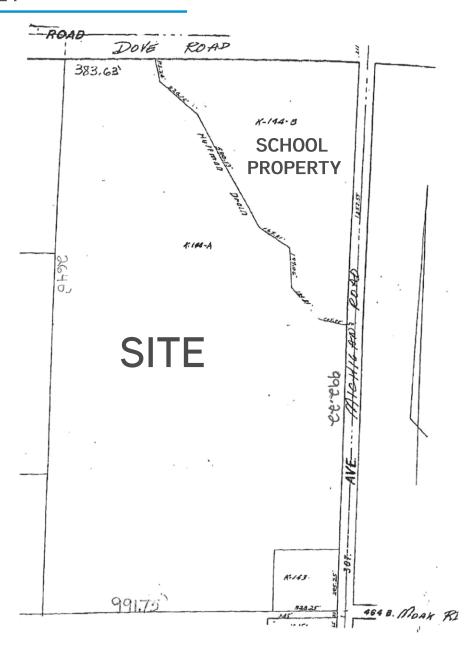

### > SURVEY

### > PROPERTY HIGHLIGHTS

- Zoned M-1
- 1 Mile to I-94 & 3 Miles to I-69
- Fifteen (15) Minutes to Blue Water Bridge and Sarnia, Ontario, Canada
- Frontage on Two (2) Main Roads:
  - 383' on Dove Road
  - 992' on Michigan Road
- Gas, Sewer, Water Available

Frontage on Two (2) Main Roads:

383' on Dove Road; 992' on Michigan Road.