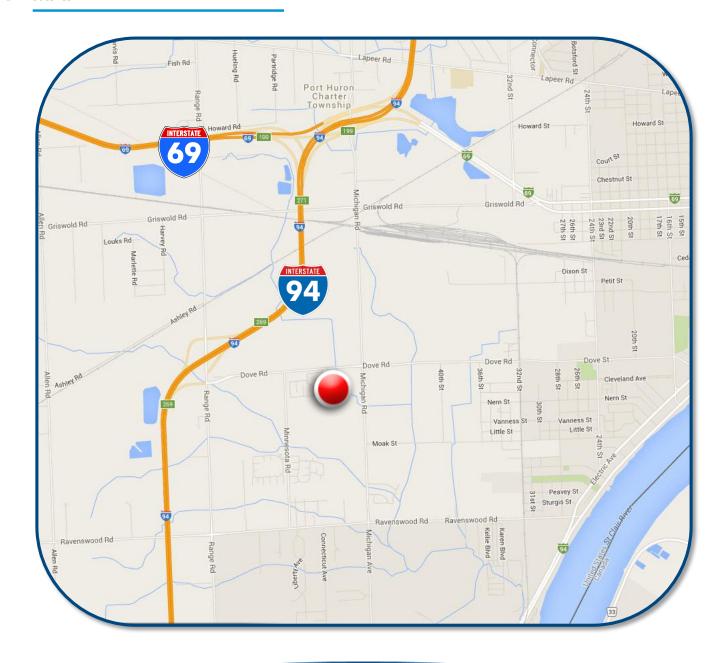

#### MAP

### > PROPERTY HIGHLIGHTS

- Zoned M-1
- 1 Mile to I-94 & 3 Miles to I-69
- Fifteen (15) Minutes to Blue Water Bridge and Sarnia, Ontario, Canada
- Frontage on Two (2) Main Roads:
  - 383' on Dove Road
  - 992' on Michigan Road
- Gas, Sewer, Water Available