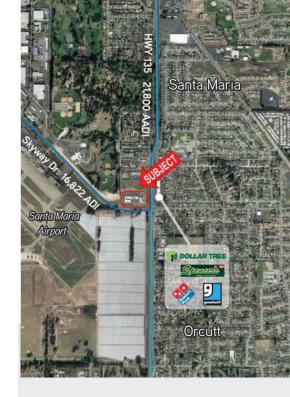

#### **Property Overview**

Santa Maria's exciting new development at the northwest corner of HWY 135 and Skyway Drive across from the SMX Airport. This 46,000+ square foot center has excellent visibility at the corner of one of the area's highest traveled intersections. The Skyway Center will feature a number of dining options including Santa Maria Brewing Co, Burgerim, Viet Kitchen as well as other retail shops and offices with lots of open patio seating and mosaic paseos.

### **Building Amenities**

- > New construction with ample parking
- > High exposure on Skyway Dr & HWY 135
- > Local traffic counts of 24,000 ADT
- > Adjacent to high concentration of underserved employment