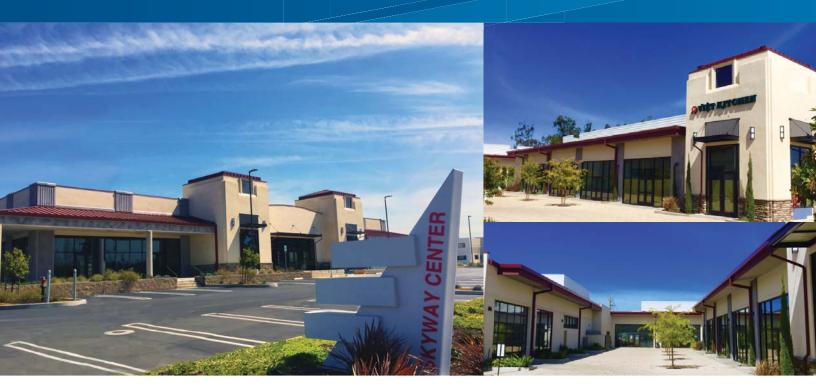

# FOR LEASE > RETAIL & OFFICE SPACE Skyway Center

3558 SKYWAY DRIVE, SANTA MARIA, CALIFORNIA

#### **Property Overview**

Santa Maria's exciting new development at the northwest corner of HWY 135 and Skyway Drive across from the SMX Airport. This 46,000+ square foot center has excellent visibility at the corner of one of the area's highest traveled intersections. The Skyway Center will feature a number of dining options including Santa Maria Brewing Co, Burgerim, Viet Kitchen as well as other retail shops and offices with lots of open patio seating and mosaic paseos.