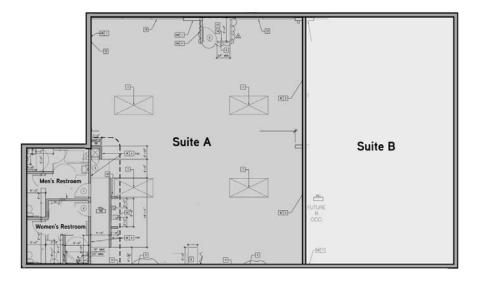

# Floor Plan > Suites

- > Suite A: Fitness/Other | 2,908 4,204 SF | \$1.85/SF + CAMs
- > Suite B: Retail/Office/Fitness | 1,296 SF | \$1.85/SF + CAMs.

#### > Suite A: Fitness/Other | 2,908 - 4,204 SF | \$1.85/SF + CAMs

Currently built out as fitness space, this suite has high ceilings 2 private separate restrooms with showers and 2 large roll up doors for excellent ventilation. Adjacent suite (Suite B) also available for a total of 4,204 SF.

#### > Suite B: Retail/Office/Fitness | 1,296 SF | \$1.85/SF + CAMs.

Retail/office space in shell condition. Can be combined with adjacent space (Suite A) for a combined total of 4,204 Sf.