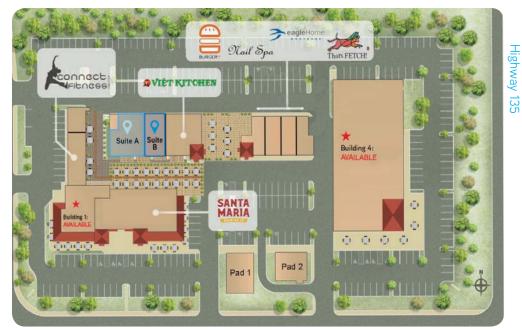

# Site Plan > Skyway Shopping Center

Showcased on the corner of Skyway Drive and HWY 135

#### **Property Overview**

Santa Maria's exciting new development at the northwest corner of HWY 135 and Skyway Drive across from the SMX Airport. This 46,000+ square foot center has excellent visibility at the corner of one of the area's highest traveled intersections. The Skyway Center will feature a number of dining options including Santa Maria Brewing Co, Burgerim, Viet Kitchen as well as other retail shops and offices with lots of open patio seating and mosaic paseos.