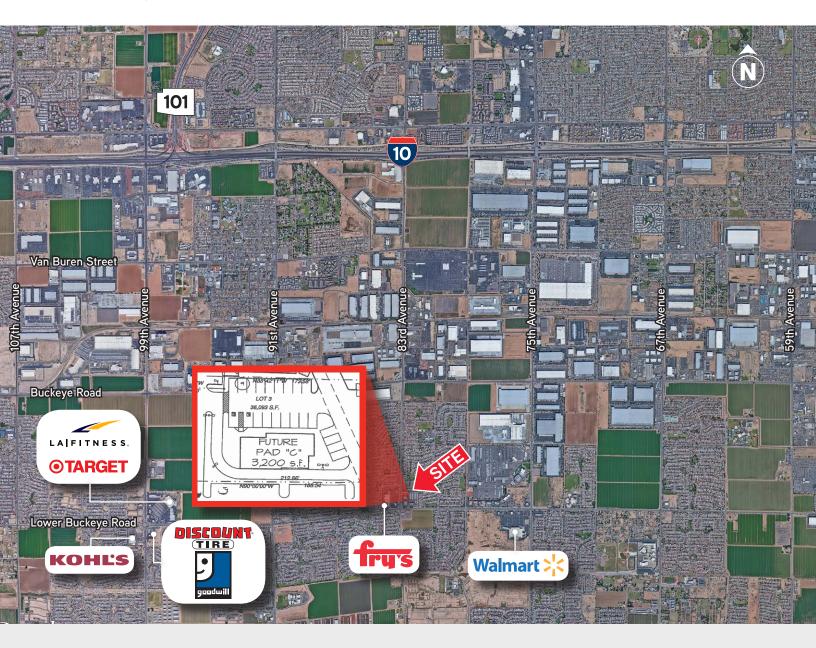

#### **Features**

- > Available PAD for ground lease or build-to-suit
- > Adjacent to Walgreens, O'Reilly and Fletcher Tire
- > Across the street from Fry's, Bank of America and Aaron Rents
- > Lower Buckeye corridor is one of the fastest-growing residential areas in the state
- > Excellent location in West Valley Lower Buckeye trade area
- > Approximately three miles from Interstate 10 and Loop 101

### Site

- > Approximately 36,093 SF PAD
- > Zoned C-2, City of Phoenix
- > Parcel Number 104-33-590