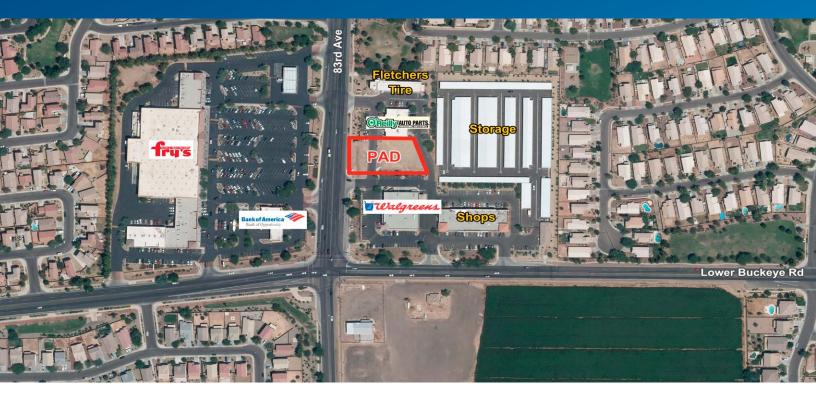

#### **Features**

- > Available PAD for ground lease or build-to-suit
- > Adjacent to Walgreens, O'Reilly and Fletcher Tire
- > Across the street from Fry's, Bank of America and Aaron Rents
- > Lower Buckeye corridor is one of the fastest-growing residential areas in the state
- > Excellent location in West Valley Lower Buckeye trade area
- > Approximately three miles from Interstate 10 and Loop 101

### Site

- > Approximately 36,093 SF PAD
- > Zoned C-2, City of Phoenix
- > Parcel Number 104-33-590