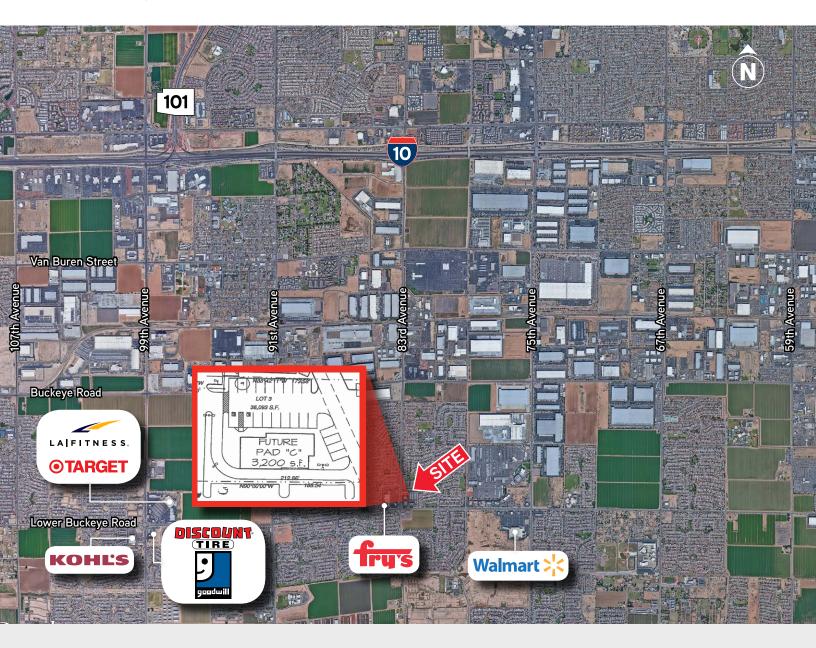

## FOR GROUND LEASE > BUILD-TO-SUIT > ±36,093 SF PAD

# NEC 83rd Ave & Lower Buckeye Rd

PHOENIX, ARIZONA

#### **Features**

- > Available PAD for ground lease or build-to-suit
- > Adjacent to Walgreens, O'Reilly and Fletcher Tire
- > Across the street from Fry's, Bank of America and Aaron Rents
- > Lower Buckeye corridor is one of the fastest-growing residential areas in the state
- > Excellent location in West Valley Lower Buckeye trade area
- > Approximately three miles from Interstate 10 and Loop 101

### Site

- > Approximately 36,093 SF PAD
- > Zoned C-2, City of Phoenix
- > Parcel Number 104-33-590