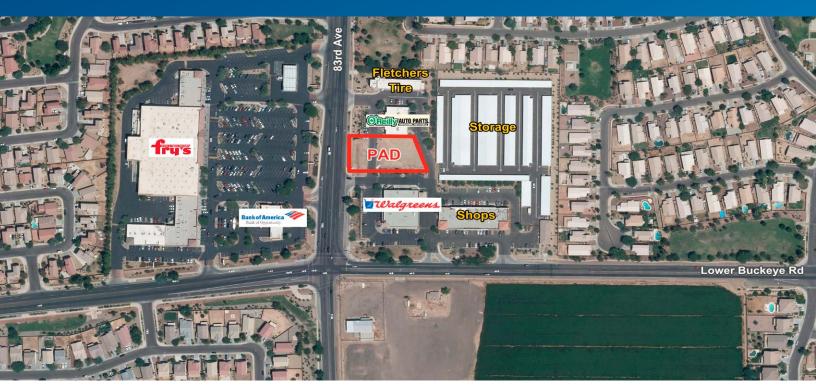

## FOR GROUND LEASE > BUILD-TO-SUIT > ±36,093 SF PAD

# NEC 83rd Ave & Lower Buckeye Rd

PHOENIX, ARIZONA

#### **Features**

- > Available PAD for ground lease or build-to-suit
- > Adjacent to Walgreens, O'Reilly and Fletcher Tire
- > Across the street from Fry's, Bank of America and Aaron Rents
- > Lower Buckeye corridor is one of the fastest-growing residential areas in the state
- > Excellent location in West Valley Lower Buckeye trade area
- > Approximately three miles from Interstate 10 and Loop 101

### Site

- > Approximately 36,093 SF PAD
- > Zoned C-2, City of Phoenix
- > Parcel Number 104-33-590