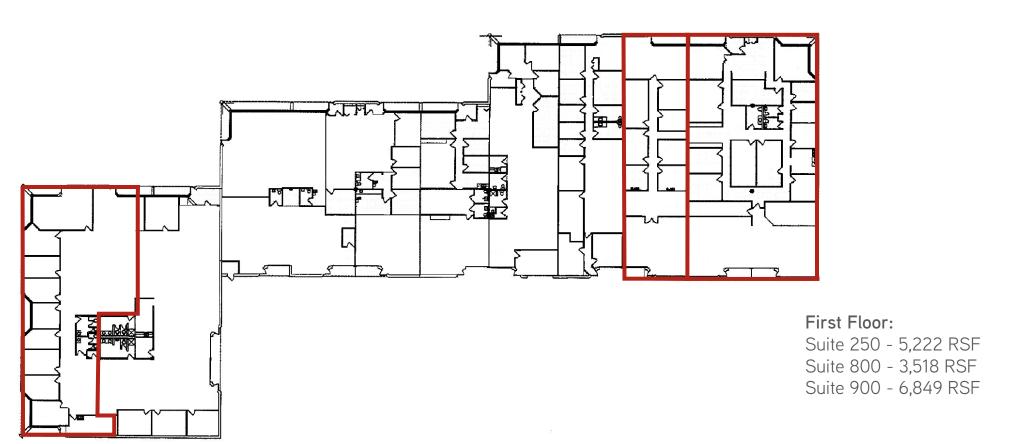

DING OVERVIEW

Address: 200 N Patrick Blvd

Brookfield, WI

Building Size: 38,012 Sq. Ft.

Availability: Total available: 15,599 RSF

Base Rental Rate: \$7.50-\$10.50 PSF NNN

**OpEx/Taxes:** \$4.00 PSF (2017 estimate)

Parking: 128 surface parking stalls (approx. 3.4/1,000 SF)

## **Property Highlights**

- > Single Story, Class "A" service center building
- > On-site first class property management and maintenance staff
- > Adjacent to I-94 and Bluemound Road
- > Vast amount of surrounding retail and hospitality amenities
- > Idyllic park setting with beautiful pond views
- > On-site, first-class property management & maintenance staff
- > Double Tree Hotel with restaurant, meeting rooms and fitness center with lap pool and locker room, available with tenant discount



## Availability