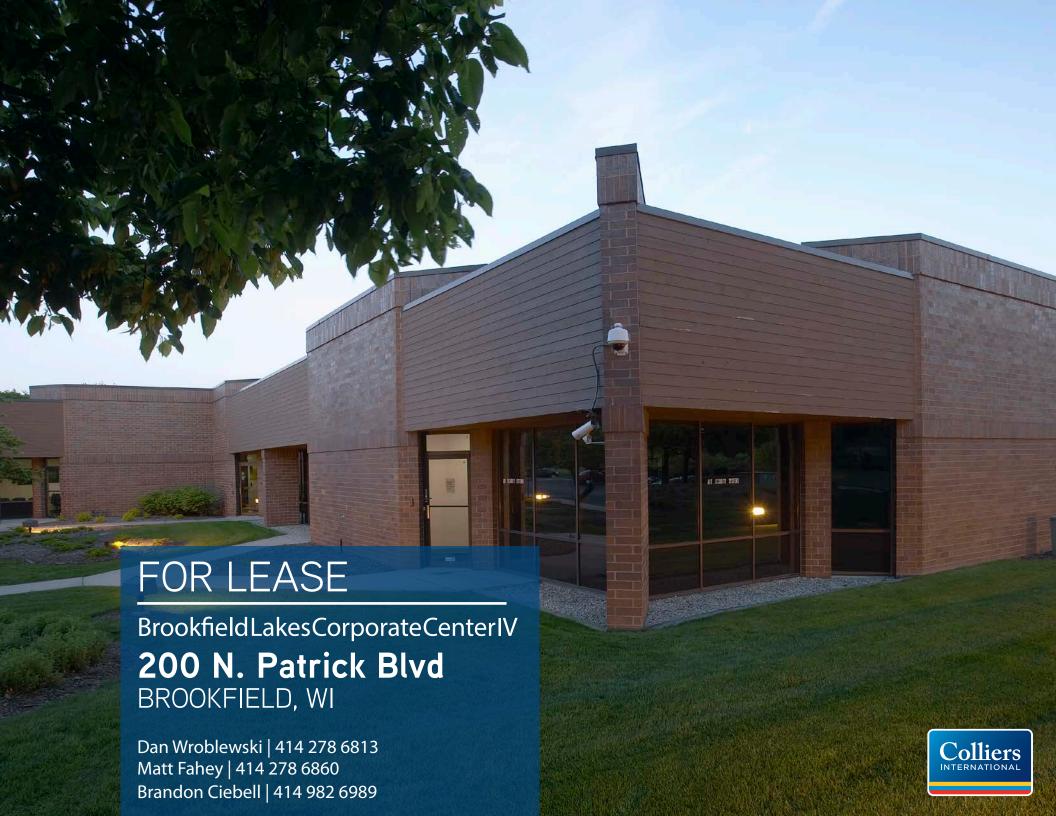

## BUILDING OVERVIEW

Address: 200 N Patrick Blvd

Brookfield, WI

Building Size: 38,012 Sq. Ft.

Availability: Total available: 15,599 RSF

Base Rental Rate: \$7.50-\$10.50 PSF NNN

**OpEx/Taxes:** \$4.00 PSF (2017 estimate)

## **Property Highlights**

- > Single Story, Class "A" service center building
- > On-site first class property management and maintenance staff
- > Adjacent to I-94 and Bluemound Road
- > Vast amount of surrounding retail and hospitality amenities
- > Idyllic park setting with beautiful pond views
- > On-site, first-class property management & maintenance staff
- > Double Tree Hotel with restaurant, meeting rooms and fitness center with lap pool and locker room, available with tenant discount