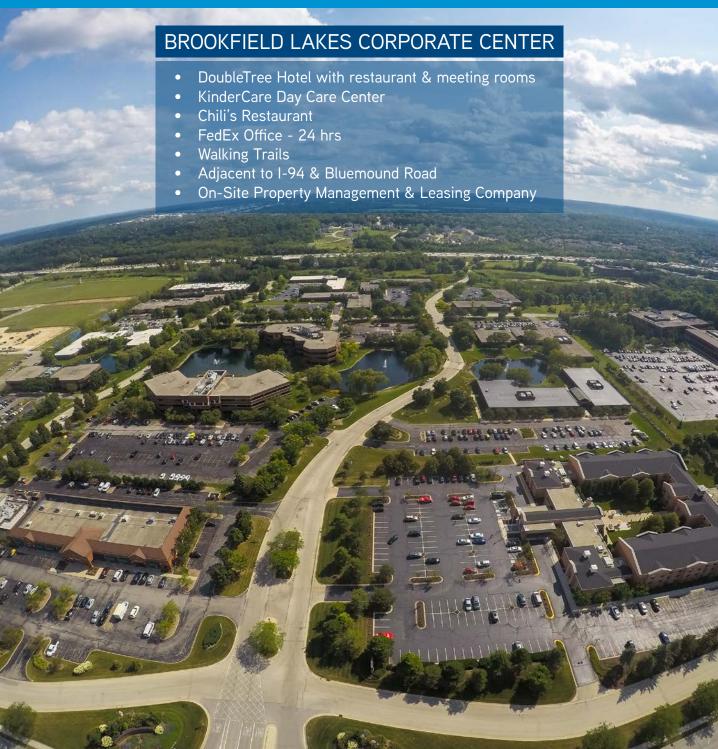

## **Property Highlights**

- > Single Story, Class "A" service center building
- > On-site first class property management and maintenance staff
- > Adjacent to I-94 and Bluemound Road
- > Vast amount of surrounding retail and hospitality amenities
- > Idyllic park setting with beautiful pond views
- > On-site, first-class property management & maintenance staff
- > Double Tree Hotel with restaurant, meeting rooms and fitness center with lap pool and locker room, available with tenant discount