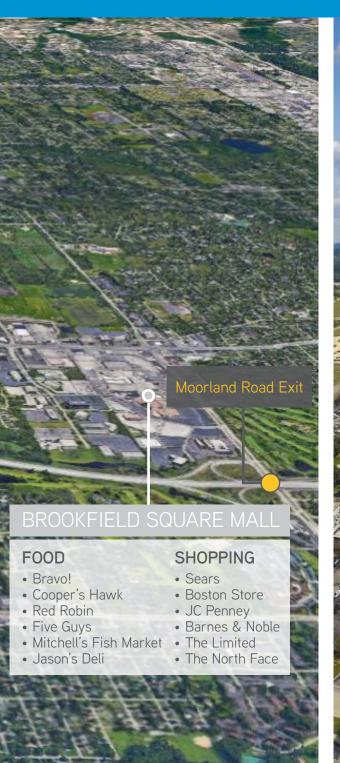

## **Property Highlights**

- > Single Story, Class "A" service center building
- > On-site first class property management and maintenance staff
- > Adjacent to I-94 and Bluemound Road
- > Vast amount of surrounding retail and hospitality amenities
- > Idyllic park setting with beautiful pond views
- > On-site, first-class property management & maintenance staff
- > Double Tree Hotel with restaurant, meeting rooms and fitness center with lap pool and locker room, available with tenant discount