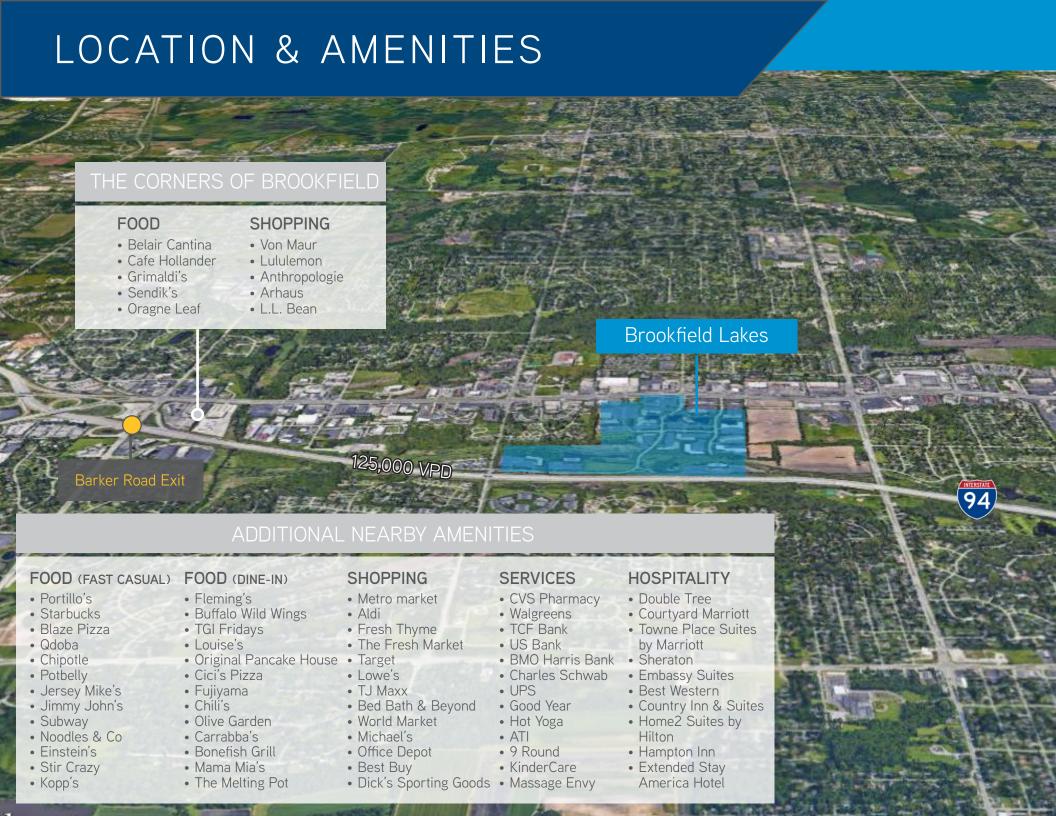

## **Property Highlights**

- > Single Story, Class "A" service center building
- > On-site first class property management and maintenance staff
- > Adjacent to I-94 and Bluemound Road
- > Vast amount of surrounding retail and hospitality amenities
- > Idyllic park setting with beautiful pond views
- > On-site, first-class property management & maintenance staff
- > Double Tree Hotel with restaurant, meeting rooms and fitness center with lap pool and locker room, available with tenant discount