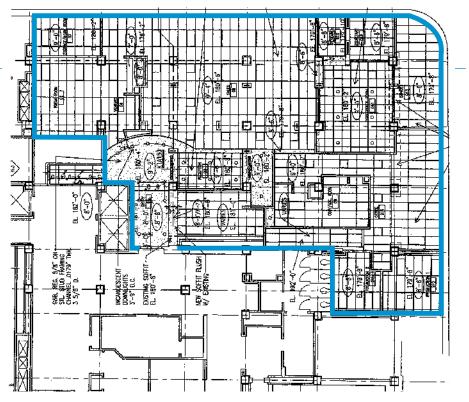

## **Property Features**

- > Historic Muehlebach Hotel
- > Lower lobby level, ideally suited for office, service or storage
- > Prominently located on the southwest corner of 12th Street & Baltimore Avenue
- > 5,830 SF (will divide)
- > Aggressive rent at \$3.00 \$5.00 PSF, net janitorial
- > Daytime employee population: