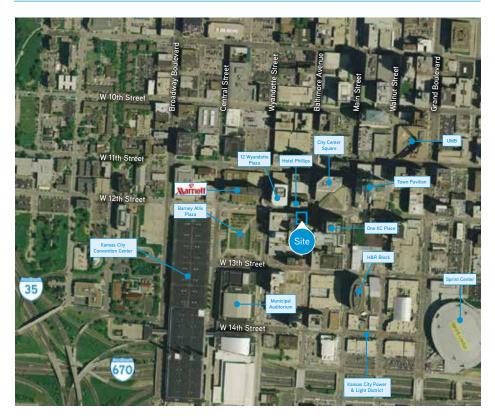

#### FOR LEASE > RETAIL SPACE

# Muehlebach Hotel

Colliers

109 W 12TH STREET, KANSAS CITY, MISSOURI



## **Property Features**

- > Historic Muehlebach Hotel
- > Lower lobby level, ideally suited for office, service or storage
- > Prominently located on the southwest corner of 12th Street & Baltimore Avenue
- > 5,830 SF (will divide)
- > Aggressive rent at \$3.00 \$5.00 PSF, net janitorial
- > Daytime employee population:

½-mile: 26,291½-mile: 55.634

### 109 W 12th Street > Aerial







## Contact Us

ANITA BATES CCIM +1 816 556 1123 KANSAS CITY, MO anita.bates@colliers.com

COLLIERS INTERNATIONAL 4520 Main Street, Suite 1000 Kansas City, MO 64111 www.colliers.com

This document has been prepared by Colliers International for advertising and general information only. Colliers International makes no guarantees, representations or warranties of any kind, expressed or implied, regarding the information including, but not limited to, warranties of content, accuracy and reliability. Any interested party should undertake their own inquiries as to the accuracy of the information. Colliers International excludes unequivocally all inferred or implied terms, conditions and warranties arising out of this document and excludes all liability for loss and damages arising there fr