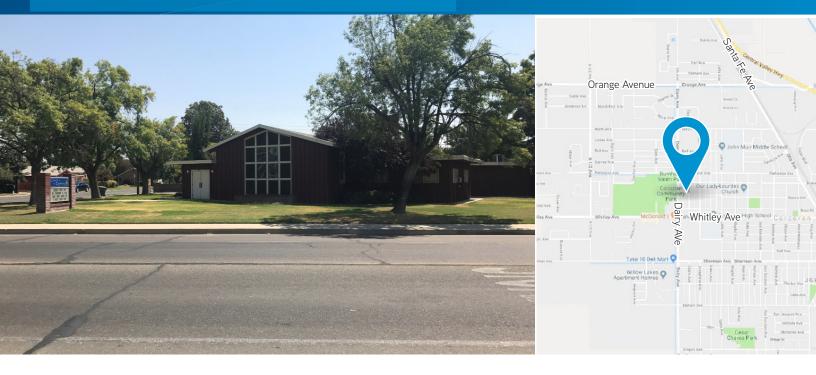

# FORMER CHURCH

1001 Dairy Avenue Corcoran, California 93212

#### PROPERTY

The subject property is a church facility comprised of two buildings totaling 2,736 SF. It is situated at the southeast corner of Dairy Avenue and Hanna Avenue in Central Corcoran across from Corcoran Community Park. Improvements include a sanctuary, restrooms and offices/classrooms.

## Site Details

| Property Address: | 1001 Dairy Avenue, Corcoran, CA 93212 |  |
|-------------------|---------------------------------------|--|
| Site Area:        | 16,117 SF; APN 030-231-014            |  |
| Improvements:     | Former church facility                |  |
| Zoning:           | R-1-6 in the City of Corcoran         |  |
| Building Area:    | +/-2,736 SF                           |  |
| Sale Price:       | \$315,000.00                          |  |