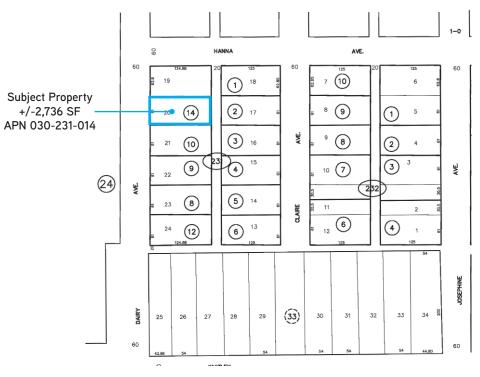

#### PROPERTY

The subject property is a church facility comprised of two buildings totaling 2,736 SF. It is situated at the southeast corner of Dairy Avenue and Hanna Avenue in Central Corcoran across from Corcoran Community Park. Improvements include a sanctuary, restrooms and offices/classrooms.

## Site Details

| Property Address: | 1001 Dairy Avenue, Corcoran, CA 93212 |  |
|-------------------|---------------------------------------|--|
| Site Area:        | 16,117 SF; APN 030-231-014            |  |
| Improvements:     | Former church facility                |  |
| Zoning:           | R-1-6 in the City of Corcoran         |  |
| Building Area:    | +/-2,736 SF                           |  |
| Sale Price:       | \$315,000.00                          |  |