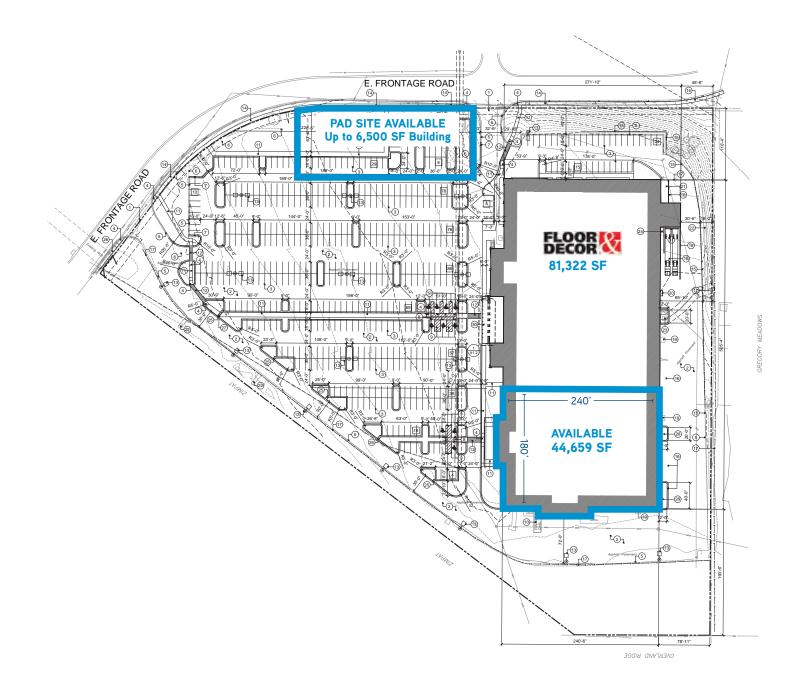

### **PROPERTY FEATURES**

- > 44,659 SF available for sale or lease at the newly created South Building
- > South Building will be separately platted
- > New roof, parking lot and utility services
- > Increased building height for excellent I-35 visibility
- > Entire lot will be cross-parked at 4:1.000 ratio
- > Pad site also available for sale or build-to-suit > Up to 6,500 SF building permitted

# 44,659 SF Building & New Pad Site

### SEC 75TH STREET & I-35, OVERLAND PARK, KANSAS