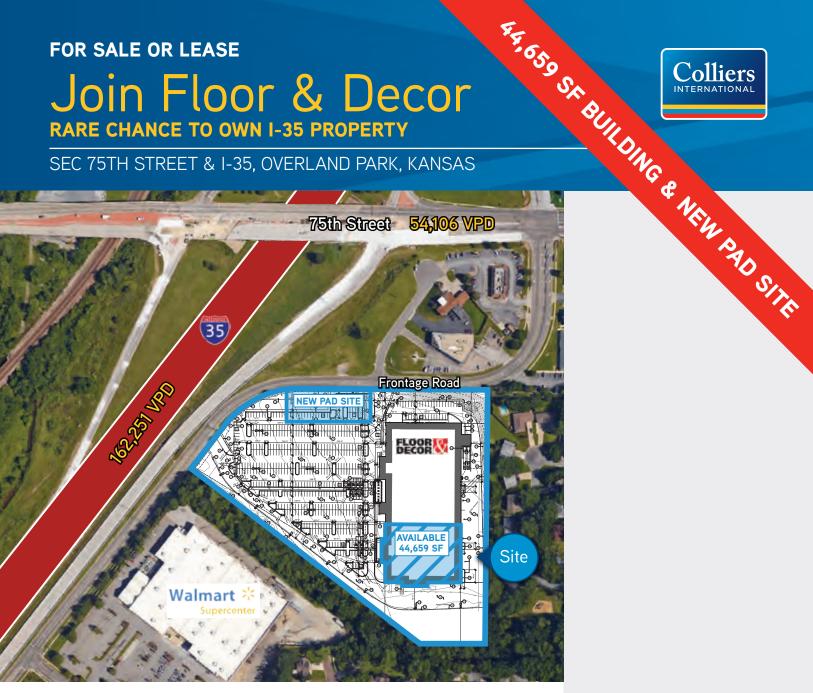

### FOR SALE OR LEASE

## Join Floor & Decor **RARE CHANCE TO OWN I-35 PROPERTY**

SEC 75TH STREET & I-35, OVERLAND PARK, KANSAS

### **PROPERTY FEATURES**

- > 44,659 SF available for sale or lease at the newly created South Building
- > South Building will be separately platted
- > New roof, parking lot and utility services
- > Increased building height for excellent I-35 visibility
- > Entire lot will be cross-parked at 4:1.000 ratio
- > Pad site also available for sale or build-to-suit > Up to 6,500 SF building permitted

# 44,659 SF Building & New Pad Site

### SEC 75TH STREET & I-35, OVERLAND PARK, KANSAS